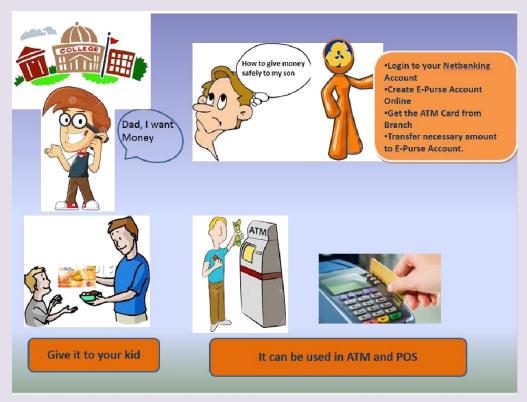

## E-Purse of Indian Bank is also a Wallet with the following features:

- Physical Debit Card issued Can use in ATM / POS (not in other Wallets)
- Master Card Wallet Wide Merchant acceptability across the globe
- Card Protector Primary account is not exposed to public website
- Top up thru' Net Banking Any time number of times
- Transfer back from Wallet in case of need any time (not in other Wallets)
- Three Debit Cards for different persons / purposes (not in other Wallets)
- Can assign Nick Name of your choice (Not in other Wallets)
- Can give it to Near and Dear
- Excellent Tool for Expenditure Budgeting