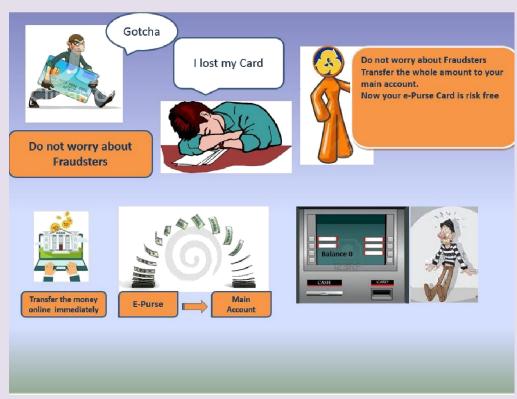

## E-Purse of Indian Bank is also a Wallet with the following features:

- Physical Debit Card issued Can use in ATM / POS (not in other Wallets)
- Master Card Wallet Wide Merchant acceptability across the globe
- Card Protector Primary account is not exposed to public website
- Top up thru' Net Banking Any time number of times
- Transfer back from Wallet in case of need any time (not in other Wallets)
- Three Debit Cards for different persons / purposes (not in other Wallets)
- Can assign Nick Name of your choice (Not in other Wallets)
- Can give it to Near and Dear
- Excellent Tool for Expenditure Budgeting