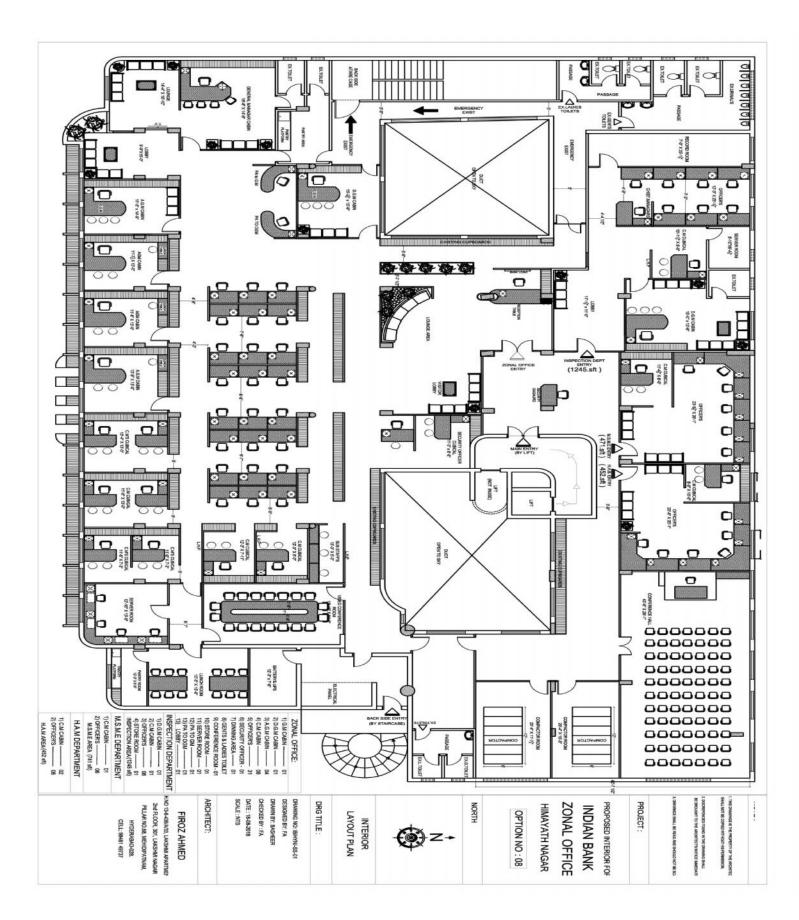

# PROPOSED INTERIOR FURNISHING WORKS

# FOR INDIAN BANK, ZONAL OFFICE,

## HIMAYATH NAGAR, HYDERABAD.

| S.No. | Item                                                                                                                                                                                                                                                                                                                                                                                                                                                                                                                                                                                                                                                                                                                                                                                                                                                                                           | Un<br>it | Total<br>Qty | Rate's | Amount |
|-------|------------------------------------------------------------------------------------------------------------------------------------------------------------------------------------------------------------------------------------------------------------------------------------------------------------------------------------------------------------------------------------------------------------------------------------------------------------------------------------------------------------------------------------------------------------------------------------------------------------------------------------------------------------------------------------------------------------------------------------------------------------------------------------------------------------------------------------------------------------------------------------------------|----------|--------------|--------|--------|
| Α     | INTERIOR FURNISHING (CONTRACT WORK)                                                                                                                                                                                                                                                                                                                                                                                                                                                                                                                                                                                                                                                                                                                                                                                                                                                            |          |              |        |        |
| 1     | Providing and fixing main ENTRANCE DOOR and ENTRANCE<br>PARTITION in aluminum framed glazed door frame of size 4"X3"<br>beach wood glazed door shutter using 12mm thk etched Modi float<br>glass /approved make with Vijaya Bank Logo of 9" dia engraved<br>design border of 8mm thk and having 6"X1.65" (150mmX40mm) top &<br>side rails, bottom with 8"X1.65" (200mmx40mm) of good quality beach<br>wood & topped with decorative beach wood beading and finished the<br>the same best melamine polish of desired shape & colour with all<br>necessary accessories such as floor springs of derma make, brushed<br>SS handles (SU12PSS of dorset make of silver bronze finish) fixed to<br>the doors inside & outside, Godrej Mortise lock of brass finish, etc. as<br>directed by Bank / Architect. Complete as shown in drawing. (Bank<br>logo to be etched on glass as shown in the drg.) | Sft      | 387.00       |        |        |
| 3     | Providing and fixing Full hight <b>FIBER CEMENT BOARD PARTITION</b><br><b>Solid / Glass</b> in double skin of 8mm thk. with lappam in two coats of<br>Acrylic emulsion paint after appropriate surface preparation of one coat<br>of primer. Complete as shown in drawing.                                                                                                                                                                                                                                                                                                                                                                                                                                                                                                                                                                                                                     | Sft      | 4,682.00     |        |        |
| 4     | Providing and fixing Low hight <b>FIBER CEMENT PARTITION with</b><br><b>DOUBLE SKIN (4'-3" ht.),as per 2 above</b> , with lappam in two coats of<br>Acrylic emulsion paint after appropriate surface preparation of one coat<br>of primer.                                                                                                                                                                                                                                                                                                                                                                                                                                                                                                                                                                                                                                                     | Sft      | 1,452.00     |        |        |
| 5     | Providing and fixing <b>GENERAL MANAGAR TABLE (8'-0"X 3'-0")</b> as<br>per shape shown in drawing, <b>with side table and 1no.drawer unit</b><br>with 18mm thick BWR ply verticals and horizontals with 1.0mm thk<br>shell finish laminate, 12mm thk plain glass on table top as per shape,<br>with TW polished edge beading to all exposed edges of ply, incl. all<br>approved accessories like drawer and sliders, locks, handles etc. with<br>all internal surfaces of the table to be painted with two coats of<br>synthetic enamel paint on plywood after one coat of primer, Provision<br>readymade CPU stand, key board & footrest of size 75mmx 38mm<br>shall be made at the bottom. with beach wood, wire manager shall be<br>provided at the corner of the counter top. Complete as shown in the<br>drawing.                                                                         | No       | 1.00         |        |        |