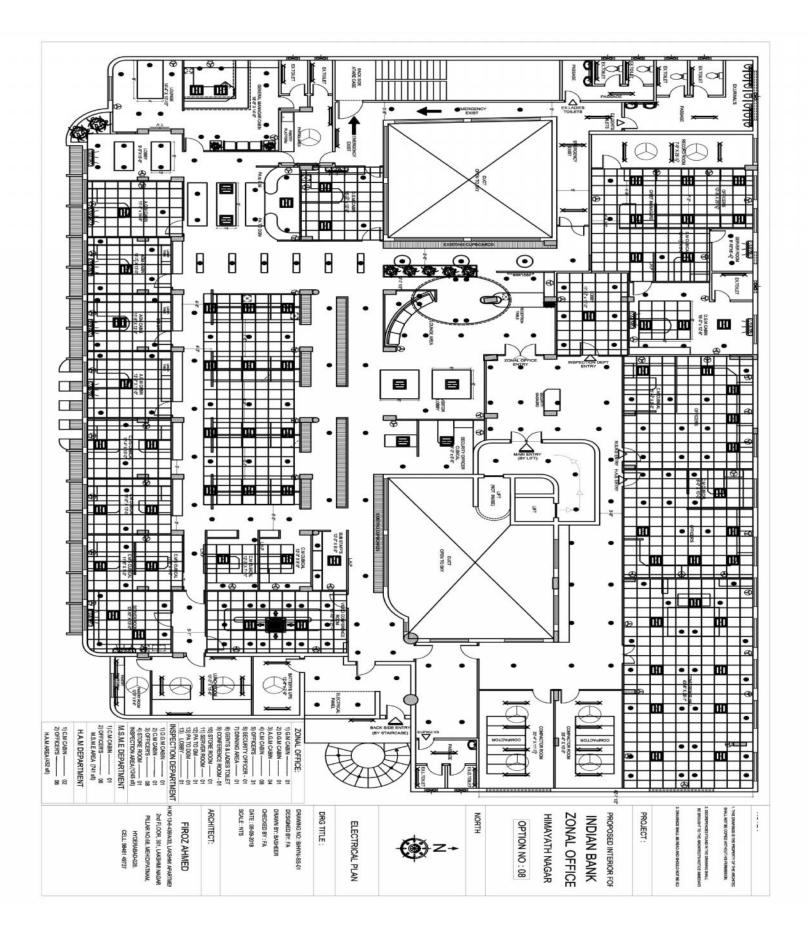

#### PRICE BID

# PROPOSED INTERIOR FURNISHING WORKS

# FOR INDIAN BANK, ZONAL OFFICE,

# Detail BOQ For All Electrical

| • • • • | BILL OF QUANTITY FOR ELECTRICAL INSTALLATIO                                                                                                                                                                                                                                                                                                                                                                                                                                                                                                        |          | 1            |           |            |
|---------|----------------------------------------------------------------------------------------------------------------------------------------------------------------------------------------------------------------------------------------------------------------------------------------------------------------------------------------------------------------------------------------------------------------------------------------------------------------------------------------------------------------------------------------------------|----------|--------------|-----------|------------|
| S.NO    | DESCRIPTION                                                                                                                                                                                                                                                                                                                                                                                                                                                                                                                                        | UNI<br>T | Total<br>Qty | Rate (Rs) | Amount(Rs) |
|         | INTERNAL ELECTRICAL WORKS                                                                                                                                                                                                                                                                                                                                                                                                                                                                                                                          |          |              |           |            |
| E - 1   | Lights Points(Including Circuit Wiring 2x2.5+1.5 Sqmm)                                                                                                                                                                                                                                                                                                                                                                                                                                                                                             |          |              |           |            |
|         | Point Wiring for Light/ Fan/ Exhaust fan with 2runs of 650V grade 1.5<br>Sq.mm FRLS PVC & 1 run of 1.5 Sq.mm PVC insulated Copper<br>wires, run in 25 mm dia heavy gauge <b>MS</b> conduits concealed in wall /<br>ceiling conforming to IS including all accessories such as junction<br>boxes, conduit bends elbows and ceiling rose, anodized GI Switch box<br>with modular switch and the box covered with front plate.( Point Wiring<br>Include Circuit Wiring From Main Db to Switch Board with 2x2.5 +1.5<br>Sqmm Copper flexible wire etc) |          |              |           |            |
| а       | One Light point controlled by one 6A switch.                                                                                                                                                                                                                                                                                                                                                                                                                                                                                                       | Nos      | 285          |           |            |
| ŭ       | Che Light point controlled by one or switch.                                                                                                                                                                                                                                                                                                                                                                                                                                                                                                       | 1405     | 200          |           |            |
| b       | Two Lights point controlled by one 6A switch.                                                                                                                                                                                                                                                                                                                                                                                                                                                                                                      | Nos      | 32           |           |            |
|         |                                                                                                                                                                                                                                                                                                                                                                                                                                                                                                                                                    |          |              |           |            |
| С       | Three Lights point controlled by one 6A switch.                                                                                                                                                                                                                                                                                                                                                                                                                                                                                                    | Nos      | 14           |           |            |
| d       | Exhaust fan point controlled by one switch.                                                                                                                                                                                                                                                                                                                                                                                                                                                                                                        | Nos      | 11           |           |            |
| e       | Ceiling fan point controlled by one switch & Electronic Step type Regulator and Concealed MS fan hook box.                                                                                                                                                                                                                                                                                                                                                                                                                                         | Nos      | 11           |           |            |
| f       | Supply and fixing of 6A, 3Pin Socket outlet switches of 6A rating boards for Wall Mounting Fans and (Dependant points in switch boards)                                                                                                                                                                                                                                                                                                                                                                                                            |          |              |           |            |
| i       | Independent points                                                                                                                                                                                                                                                                                                                                                                                                                                                                                                                                 | Nos      | 62           |           |            |
| ii      | Dependent points                                                                                                                                                                                                                                                                                                                                                                                                                                                                                                                                   | Nos      | 59           |           |            |
|         |                                                                                                                                                                                                                                                                                                                                                                                                                                                                                                                                                    |          |              |           |            |
| g       | Inverter points                                                                                                                                                                                                                                                                                                                                                                                                                                                                                                                                    | Nos      | 76           |           |            |
| E - 2   | Supply and Wiring with the following size 650V grade FR PVC insulated Copper conductor wires in suitable <b>MS conduit</b> including end terminations with suitable lugs.                                                                                                                                                                                                                                                                                                                                                                          |          |              |           |            |