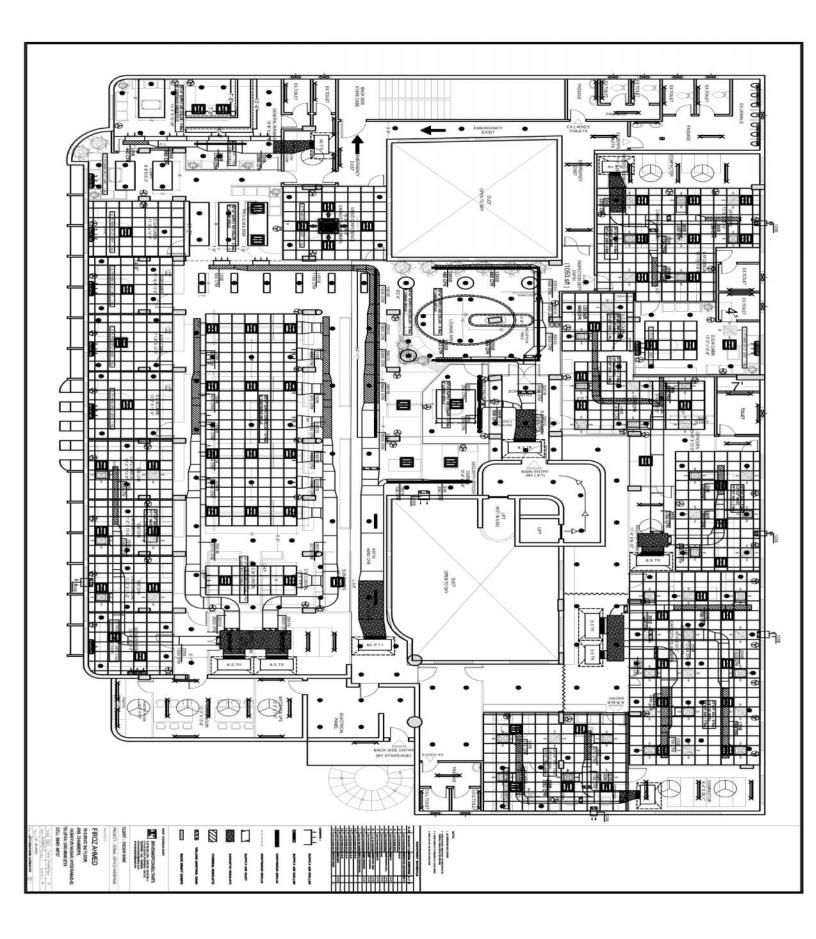

# PROPOSED INTERIOR FURNISHING WORKS

# FOR INDIAN BANK, ZONAL OFFICE,

## HIMAYATH NAGAR, HYDERABAD.

| S.No. | Item                                                                                                                                                                                                                                                                                                                                                                                                                                                                                                                                                                                                                                                                                                                                                                                                                                                                                           | Un<br>it | Total<br>Qty | Rate's | Amount |
|-------|------------------------------------------------------------------------------------------------------------------------------------------------------------------------------------------------------------------------------------------------------------------------------------------------------------------------------------------------------------------------------------------------------------------------------------------------------------------------------------------------------------------------------------------------------------------------------------------------------------------------------------------------------------------------------------------------------------------------------------------------------------------------------------------------------------------------------------------------------------------------------------------------|----------|--------------|--------|--------|
| Α     | INTERIOR FURNISHING (CONTRACT WORK)                                                                                                                                                                                                                                                                                                                                                                                                                                                                                                                                                                                                                                                                                                                                                                                                                                                            |          |              |        |        |
| 1     | Providing and fixing main ENTRANCE DOOR and ENTRANCE<br>PARTITION in aluminum framed glazed door frame of size 4"X3"<br>beach wood glazed door shutter using 12mm thk etched Modi float<br>glass /approved make with Vijaya Bank Logo of 9" dia engraved<br>design border of 8mm thk and having 6"X1.65" (150mmX40mm) top &<br>side rails, bottom with 8"X1.65" (200mmx40mm) of good quality beach<br>wood & topped with decorative beach wood beading and finished the<br>the same best melamine polish of desired shape & colour with all<br>necessary accessories such as floor springs of derma make, brushed<br>SS handles (SU12PSS of dorset make of silver bronze finish) fixed to<br>the doors inside & outside, Godrej Mortise lock of brass finish, etc. as<br>directed by Bank / Architect. Complete as shown in drawing. (Bank<br>logo to be etched on glass as shown in the drg.) | Sft      | 387.00       |        |        |
| 3     | Providing and fixing Full hight <b>FIBER CEMENT BOARD PARTITION</b><br><b>Solid / Glass</b> in double skin of 8mm thk. with lappam in two coats of<br>Acrylic emulsion paint after appropriate surface preparation of one coat<br>of primer. Complete as shown in drawing.                                                                                                                                                                                                                                                                                                                                                                                                                                                                                                                                                                                                                     | Sft      | 4,682.00     |        |        |
| 4     | Providing and fixing Low hight <b>FIBER CEMENT PARTITION with</b><br><b>DOUBLE SKIN (4'-3" ht.),as per 2 above</b> , with lappam in two coats of<br>Acrylic emulsion paint after appropriate surface preparation of one coat<br>of primer.                                                                                                                                                                                                                                                                                                                                                                                                                                                                                                                                                                                                                                                     | Sft      | 1,452.00     |        |        |
| 5     | Providing and fixing <b>GENERAL MANAGAR TABLE (8'-0"X 3'-0")</b> as<br>per shape shown in drawing, <b>with side table and 1no.drawer unit</b><br>with 18mm thick BWR ply verticals and horizontals with 1.0mm thk<br>shell finish laminate, 12mm thk plain glass on table top as per shape,<br>with TW polished edge beading to all exposed edges of ply, incl. all<br>approved accessories like drawer and sliders, locks, handles etc. with<br>all internal surfaces of the table to be painted with two coats of<br>synthetic enamel paint on plywood after one coat of primer, Provision<br>readymade CPU stand, key board & footrest of size 75mmx 38mm<br>shall be made at the bottom. with beach wood, wire manager shall be<br>provided at the corner of the counter top. Complete as shown in the<br>drawing.                                                                         | No       | 1.00         |        |        |