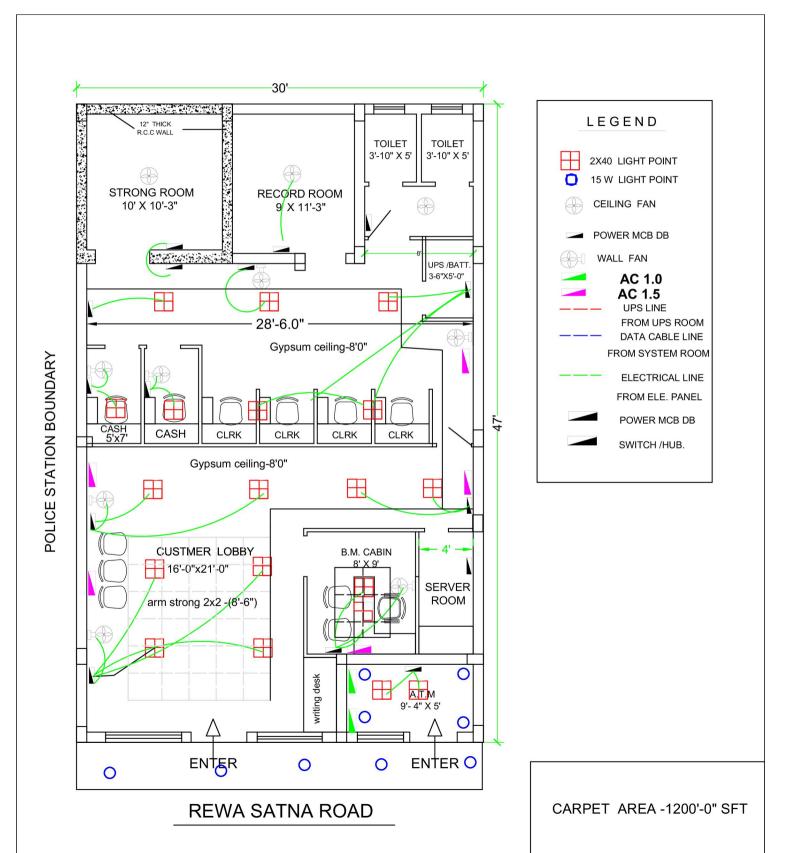

|
| 1         | .3                          | Vitrified Tiles / Ceramic Tiles                           | HR Johnson/Naveen/EUROP/Somani/Orient       |  |  |  |
| 1         | .4                          | Drawer Unit                                               | Godrej or approved equivalent desing wooden |  |  |  |
| 1         | .5                          | Modular Furniture                                         | Godren, Feather Lite, BP. Ergo, PSL         |  |  |  |
| 1         | .6                          | Aluminium Section                                         | Mann, Jindel                                |  |  |  |
| 1         | .7                          | Floor Spring                                              | Godrej / Hyper                              |  |  |  |











NOTE:

- 1. ALL SURFACES TO BE FINISHED WITH APPROVED SHADE OF VENEER
- 2. ALL DRAWERS SHALL HAVE DRAWER SLIDES ( EBCO/ HAFELE/ HETTICH MAKE)