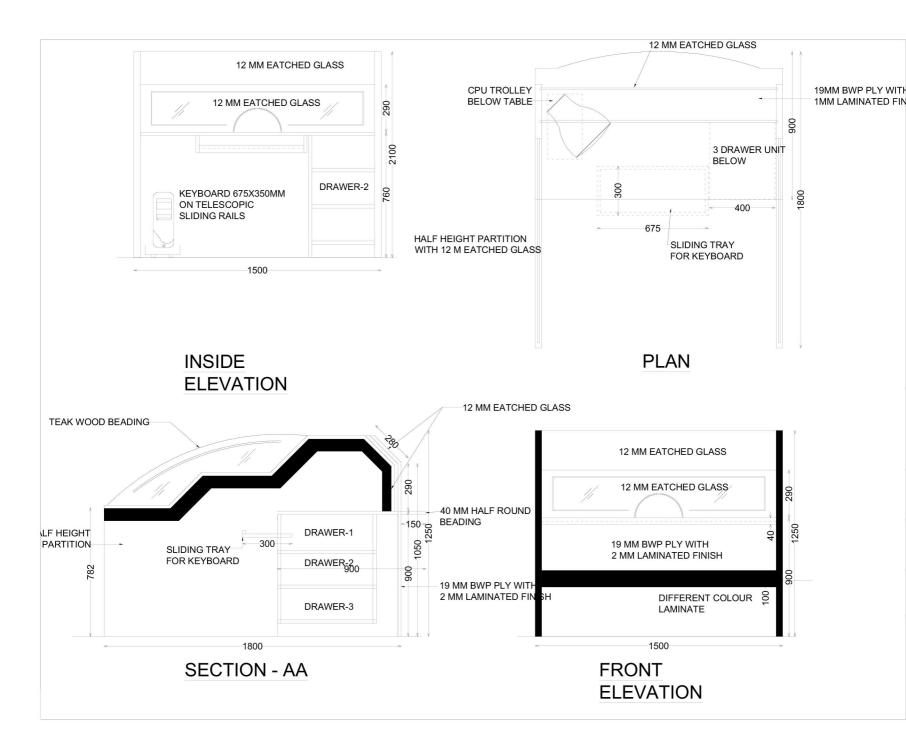

|          | -                                                                                                                                     |         | -      |      |        |
|----------|---------------------------------------------------------------------------------------------------------------------------------------|---------|--------|------|--------|
| 12       | fixed glazing : Providing and fixing 10 mm thick glass door with<br>6" wide wooden frame and fixed glazing with 10 mm thick glass     |         |        |      |        |
|          | including door spring, handel, etc all complete.                                                                                      |         |        |      |        |
| 13       | Wall Panelling with laminate finish Providing and fixing in                                                                           |         |        |      |        |
|          | position ply panelling with hardwood framing of approximate 2" x                                                                      |         |        |      |        |
|          | 1.5" section at 2' 0" c/c both ways, 12 mm plywood with 1.0 mm laminate (Royale Touch,Sunmica, Formica) in scheme as per              |         |        |      |        |
|          | Bank colors complete as directed.                                                                                                     |         |        |      |        |
|          |                                                                                                                                       | Sqft    | 125.00 |      |        |
| 14       | Shutter box Providing wooden boxing comprising of 2" X 2"                                                                             | Squ     | 125.00 |      |        |
|          | wood frame work. 12mm marine plywood trap with magnetic                                                                               |         |        |      |        |
|          | catch. Entire boxing finished with enamel paint of approved                                                                           |         |        |      |        |
|          | shade.(With ATM)                                                                                                                      | Sqft    | 215.00 |      |        |
| 15       | Front Glazed partition with Door Providing & fixing fully<br>12mm thickToughened glass partition with power coated                    |         |        |      |        |
|          | Aluminium section (Jindal make on all four sides till 7'-0" it will                                                                   |         |        |      |        |
|          | be fully fixed partition till top height with floors spring,brush                                                                     |         |        |      |        |
|          | finished steel handles hings, doors handle lock etc. size :- 4'x7'.                                                                   |         |        |      |        |
|          | Providing and fixing of hydraulic floor machine in the entrance<br>doors make : Hyper, Amber , shakti . Providing and fixing of       |         |        |      |        |
|          | mortise lock with handle in the UPS room door make : Doorset,                                                                         |         |        |      |        |
|          | Godrej . Providing and fixing SS handle at the entrance door.                                                                         |         |        |      |        |
|          | Pasting of film on the front glass.                                                                                                   |         |        |      |        |
|          |                                                                                                                                       | Sqft    | 66.50  |      |        |
|          | TOTAL AMOUNT                                                                                                                          |         |        |      |        |
|          | 2. FURNITURE, PARTITION ANI                                                                                                           | D CABI  | NETS   | 1    |        |
| S. No.   |                                                                                                                                       | UNIT    | QTY    | RATE | AMOUNT |
|          | Providing and fabrication of table (with keyboard tray) having<br>table body of 18mm, 12mm & 6mm thk plywood and table top &          |         |        |      |        |
|          | shutters of 19mm the block board. The drawer unit must have one                                                                       |         |        |      |        |
|          | drawer mounted on drawer slider and shuttered shelf under it. A                                                                       |         |        |      |        |
|          | readymade metallic keyboard tray must be fixed under the table                                                                        | 1       |        |      |        |
|          | top. A round, PVC cable crossing socket (cable manager) must be<br>fixed on the table top for power/data cable crossing. A foot rest, |         |        |      |        |
|          | made of 19mm thk block board must be fixed and a CPU carrier,                                                                         |         |        |      |        |
|          | on the footrest level must be fixed. The table top and all other                                                                      |         |        |      |        |
|          | exposed surfaces must be covered with 1.0mm thk laminate. All<br>inside/hidden surfaces must be finished with one coat of primer      | 1       |        |      |        |
|          | and three coats of synthetic enamel paint. All the edges and                                                                          |         |        |      |        |
|          | corners must be protected with 6mm thk plain teak wood bead. 4"                                                                       |         |        |      |        |
|          | high skirting                                                                                                                         |         |        |      |        |
|          | must be fixed on exposed surfaces. All the teak wood must be                                                                          |         |        |      |        |
|          | finished with 3 coats of synthetics paint. Automatic locks and handles must be fixed in drawers & shutters.                           |         |        |      |        |
| 1        | BM TABLE                                                                                                                              |         |        |      |        |
|          | Table Size - 1950 mm x900 mm x750 mm                                                                                                  |         |        |      |        |
|          | Side Unit Size - 1050 mm x 450 mm x 750 mm with 12mm table top glass.                                                                 |         |        |      |        |
| <u> </u> | 2 OFFICER TABLE & SIDE UNIT                                                                                                           | No.     | 1      |      |        |
| 1        | Table Size - 1500 mm x 750 mm x750 mm Side Unit                                                                                       |         |        |      |        |
|          | Size - 900 mm x 450 mm x 750 mm                                                                                                       | No.     | 0      |      |        |
| 3        | FRONT OFFICER'S TABLE WITH SIDE UNIT                                                                                                  |         |        |      |        |
|          | Table Size - 1200 mm x750 mm x750 mm with front and partation with customer side glass 12mm                                           | N       | 4.00   |      |        |
| 4        | SERVER OFFICER'S TABLE TOP UNIT                                                                                                       | No.     | 4.00   |      |        |
|          | Table Size - 1200 mm x750 mm x750 mm with front and                                                                                   |         |        |      |        |
|          | partation with customer side glass 12mm                                                                                               | No.     | 4.00   |      |        |
|          |                                                                                                                                       | 1 1 1 1 |        |      |        |

| a lov<br>b Fu<br>5 Ca<br>fro<br>/ca<br>150<br>,37<br>600<br>ma<br>122<br>sid<br>con<br>gla<br>8m<br>arc<br>6 CI<br>eq                   | ith three coats of melamine polish. Multipurpose lock and<br>ndle must be fixed on shutters and drawers.<br>wheight - 750 mm/900mm Height (Manager cabin)<br>Ill height-2100mm Height (Store room)<br>ash counter: Providing and fixing of Cash cabin with 12mm<br>ont glass railing providing and erecting in position cash counter<br>ash work station of approx . Size<br>500mm(L)X750MM(w)X750MM(H) inclusive of 1500mm high<br>75mm wide customer writing top & drop down flap box<br>100mmx300mm with rear partition including door 750x2250mm<br>ade of 18mm thk.commercial ply with 1mm thk. laminate &<br>1mm thk. glass on the top of the counter & 8mm thk. glass on the<br>de partition MS power coated ke board try ,cashier drawer of<br>mmercial ply etc complete. partition ht. up to 7' with back side | Sqft<br>Sqft | 85   |       |  |
|-----------------------------------------------------------------------------------------------------------------------------------------|-------------------------------------------------------------------------------------------------------------------------------------------------------------------------------------------------------------------------------------------------------------------------------------------------------------------------------------------------------------------------------------------------------------------------------------------------------------------------------------------------------------------------------------------------------------------------------------------------------------------------------------------------------------------------------------------------------------------------------------------------------------------------------------------------------------------------|--------------|------|-------|--|
| b Fu<br>5 Ca<br>fro<br>/ca<br>150<br>,37<br>600<br>ma<br>122<br>sid<br>con<br>gla<br>8m<br>arc<br>6 CI<br>eq                            | <b>all height</b> -2100mm Height (Store room)<br><b>ash counter:</b> Providing and fixing of Cash cabin with 12mm<br>ont glass railing providing and erecting in position cash counter<br>ash work station of approx . Size<br>100mm(L)X750MM(w)X750MM(H) inclusive of 1500mm high<br>75mm wide customer writing top & drop down flap box<br>10mmx300mm with rear partition including door 750x2250mm<br>ade of 18mm thk.commercial ply with 1mm thk. laminate &<br>mm thk. glass on the top of the counter & 8mm thk. glass on the<br>de partition MS power coated ke board try ,cashier drawer of                                                                                                                                                                                                                     | Sqft         |      |       |  |
| 5 Ca<br>fro<br>/ca<br>15<br>,37<br>60<br>ma<br>12:<br>sid<br>con<br>gla<br>8m<br>arc<br>6 CI<br>eq                                      | ash counter: Providing and fixing of Cash cabin with 12mm<br>ont glass railing providing and erecting in position cash counter<br>ash work station of approx . Size<br>500mm(L)X750MM(w)X750MM(H) inclusive of 1500mm high<br>75mm wide customer writing top & drop down flap box<br>90mmx300mm with rear partition including door 750x2250mm<br>ade of 18mm thk.commercial ply with 1mm thk. laminate &<br>mm thk. glass on the top of the counter & 8mm thk. glass on the<br>de partition MS power coated ke board try ,cashier drawer of                                                                                                                                                                                                                                                                             |              | 0.00 |       |  |
| fro<br>/ca<br>15 <sup>0</sup><br>,37<br>60 <sup>0</sup><br>ma<br>12 <sup>1</sup><br>sid<br>con<br>gla<br>8m<br>arc<br><b>6</b> CI<br>eq | ont glass railing providing and erecting in position cash counter<br>ash work station of approx . Size<br>900mm(L)X750MM(w)X750MM(H) inclusive of 1500mm high<br>75mm wide customer writing top & drop down flap box<br>90mmx300mm with rear partition including door 750x2250mm<br>ade of 18mm thk.commercial ply with 1mm thk. laminate &<br>mm thk. glass on the top of the counter & 8mm thk. glass on the<br>de partition MS power coated ke board try ,cashier drawer of                                                                                                                                                                                                                                                                                                                                          |              |      |       |  |
| eq                                                                                                                                      | azed door and and top with aluminium grill side wall partition<br>nm thk. glass as per drawing inclose and as per instruction of the<br>chitect.                                                                                                                                                                                                                                                                                                                                                                                                                                                                                                                                                                                                                                                                        | No.          | 1    |       |  |
|                                                                                                                                         | HAIRS-: (Maroon colour & Godrej, wipro,featherlite or<br>uuvalent)                                                                                                                                                                                                                                                                                                                                                                                                                                                                                                                                                                                                                                                                                                                                                      |              |      |       |  |
| Su                                                                                                                                      | M.CHAIR<br>upplying & installation at site manager's chair of godrej,<br>atherlite make godrage spyder 9601 AX or featherlite HBGS                                                                                                                                                                                                                                                                                                                                                                                                                                                                                                                                                                                                                                                                                      | No.          | 1    |       |  |
| cha                                                                                                                                     | <b>fficer chairs</b> / <b>Staff chairs</b> Supplying at site officers/ staff air of godrej, featherlite make godrage carbon black V-05 or atherlite HBGS "B"                                                                                                                                                                                                                                                                                                                                                                                                                                                                                                                                                                                                                                                            |              | 6    |       |  |
|                                                                                                                                         | isitors chairs Supplying at site visitors chair of godrej 5612<br>X or featherlite VA sledge based                                                                                                                                                                                                                                                                                                                                                                                                                                                                                                                                                                                                                                                                                                                      | No.          | 4    |       |  |
| D Lo<br>sea<br>FF                                                                                                                       | Dunge chairs in banking hallSupplying at site loungeating chair in banking hallof godrej, WIPRO,EATHERLITE or Equivalent 3 seater premium loungeBXXX or Featherlite Burney Cushioned - 7A                                                                                                                                                                                                                                                                                                                                                                                                                                                                                                                                                                                                                               |              | 2    |       |  |
|                                                                                                                                         |                                                                                                                                                                                                                                                                                                                                                                                                                                                                                                                                                                                                                                                                                                                                                                                                                         |              |      | TOTAL |  |