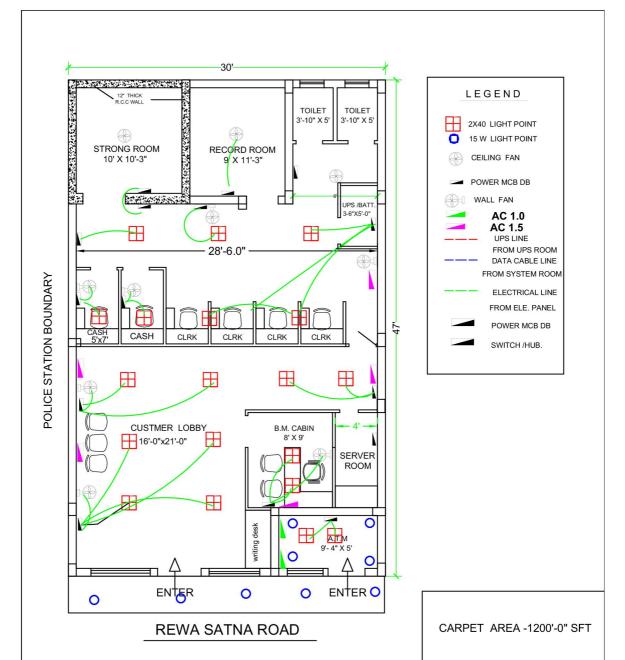

|        | ELECTRICAL WORK                                                                                                               |      |       |      |        |  |
|--------|-------------------------------------------------------------------------------------------------------------------------------|------|-------|------|--------|--|
| . No.  | PARTICULARS                                                                                                                   | UNIT | QTY   | RATE | AMOUNT |  |
| 1      | Providing and fixing, testing and commissioning for point wiring                                                              |      |       |      |        |  |
|        | two nos. 1.55 sq. mm/2.5 sq.mm or 4.0 sq.mm PVC insulated                                                                     |      |       |      |        |  |
|        | single core stranded copper conductor wire 1100 volt grade (for                                                               |      |       |      |        |  |
|        | Ph&N) and one nos. 1.0 sq. mm/ 1.5 sq. mm PVC insulated                                                                       |      |       |      |        |  |
|        | single core standed copper conductor wire 440 volt grade, for                                                                 |      |       |      |        |  |
|        | earth wire 1.6 mm th. 25 mm dia BEC / NIC / AKG make PVC                                                                      |      |       |      |        |  |
|        | conduit pipes. All wires are to be ISI mark approved / specified                                                              |      |       |      |        |  |
|        | make Anchor/ Finolex / Havells complete with all drops upto                                                                   |      |       |      |        |  |
|        | boards, stapples, accessories and hardware etc. Installating the                                                              |      |       |      |        |  |
|        | conduit in slabs, wall etc. The point shall include modular type                                                              |      |       |      |        |  |
|        |                                                                                                                               |      |       |      |        |  |
|        | switches of MK Anchor, Roma, Crab tree make as approved /                                                                     |      |       |      |        |  |
|        | specified in required combination including electronic regulator, 6                                                           |      |       |      |        |  |
|        | ASP control switch 3-plate ceiling rose, angle or staight holder                                                              |      |       |      |        |  |
|        | adequate size to mount control switches for lights, fan sockets.                                                              |      |       |      |        |  |
|        | Sockets for half points and ceiling fan regulator. rate must also                                                             |      |       |      |        |  |
|        | include the cost of circuit wiring with 2x2.5 sqmm+1x1.5 sqmm                                                                 |      |       |      |        |  |
| a      | Light points. & exhaust fan points                                                                                            | No.  | 45    |      |        |  |
| a<br>b | Fan with regulator (ceiling + bracket) $(2x1.50 \text{ sq.mm} + 1x1.5)$                                                       | 110. | +5    |      |        |  |
| ~      | sq.mm)                                                                                                                        | No.  | 11    |      |        |  |
| c      | Call bell points inclusive of call bell.                                                                                      | No.  | 1     |      |        |  |
| e      | 16 Amp 3/5 pin point (2x2.5 sq.mm +1x1.5 sqmm)                                                                                | No.  | 12    |      |        |  |
| f      | Ac point -supply instalation of AC point with following item in                                                               |      |       |      |        |  |
|        | surface / concealed manner 32 A D.P. 1 way switch with neon,                                                                  |      |       |      |        |  |
|        | plate & box 20 amp. 10 amp. Twinsocket with plate & box                                                                       |      |       |      |        |  |
|        | including $2x4.0 + 1x1.5$ sqmm cu. Wire with pvc conduit etc                                                                  |      |       |      |        |  |
|        | complete.                                                                                                                     | No.  | 6     |      |        |  |
| 2      | Telephone Socket Point -Supplying, fixing and testing of                                                                      |      |       |      |        |  |
|        | telephone socket point                                                                                                        |      |       |      |        |  |
|        | wiring with two line telephone wire of approved Anchor                                                                        |      |       |      |        |  |
|        | Havells/Finolex make in 1.6 mm th 1" dia PVC conduit                                                                          |      |       |      |        |  |
|        | pipe including double line tel-Jack (modular type) on                                                                         |      |       |      |        |  |
|        | the switch board.                                                                                                             | No.  | 10    |      |        |  |
|        | 10 pair tag block                                                                                                             | No.  | 1     |      |        |  |
| 3      | UPS POINTS: Wiring for computer terminal points with                                                                          |      |       |      |        |  |
|        | 2x1.5Sqmm + 1x1.5 Sqmm PVC insulated copper conductor                                                                         |      |       |      |        |  |
|        | recessed in wall/under counter in PVC pipe/flexible pipe/casing                                                               |      |       |      |        |  |
|        | caping as required. Rate inclusive of 3 nos. 6 amp switch & socket                                                            |      |       |      |        |  |
|        | (5pin) (modular) with fuse & indicator i/c of box, base plate &                                                               |      |       |      |        |  |
|        | cover plate, making all connections complete. (Average length                                                                 |      |       |      |        |  |
|        | 15M)                                                                                                                          | No   | 13.00 |      |        |  |
| 4      | Timer                                                                                                                         | 110  | 15.00 |      |        |  |
| A      | providing & installation of electronic digital no/off timer 2 stage                                                           |      |       |      |        |  |
|        | for Ac beaing up to 3000 watt with , 40 AMP DPMCB in                                                                          |      |       |      |        |  |
|        | enclosure ( ATM & Server room).                                                                                               | No   | 2.00  |      |        |  |
| D      |                                                                                                                               | INO  | 2.00  |      |        |  |
| B      | Providing and installation of electronic digital no/off timer, load                                                           |      |       |      |        |  |
|        | bearing up to 800 watt for glow sign board with 20Amp pp MCB                                                                  |      |       |      |        |  |
|        |                                                                                                                               | No   |       |      |        |  |
| 4      | 1.0,T. SPLIT AC                                                                                                               |      |       |      |        |  |
|        | Supply & Installation 1.0 Split AC with one condensing and one cooling unit to be fixed at site including refrigerant piping, |      |       |      |        |  |
|        |                                                                                                                               |      |       |      |        |  |
|        | (approx length 5 m) micro processor based remote control unit all                                                             |      |       |      |        |  |
|        | material, fixing of drain pipe labour etc complete. Five star rating                                                          |      |       |      |        |  |
|        |                                                                                                                               | No.  |       |      |        |  |
|        | 1.5 T. SPLIT AC                                                                                                               |      |       |      |        |  |
| А      | Supply & Installation 1.5 T Split AC with one condensing and                                                                  |      |       |      |        |  |
|        | one cooling unit to be fixed at site including refrigerant piping,                                                            |      |       |      |        |  |
|        | (approx length 5 m) micro processor based remote control unit all                                                             |      |       |      |        |  |
|        |                                                                                                                               |      |       |      |        |  |
|        | material, fixing of drain pipe labour etc complete. Five star rating                                                          |      |       |      |        |  |
|        |                                                                                                                               | No.  |       |      |        |  |

|    |                                                                                                                             |      |       | 1 | 1 |
|----|-----------------------------------------------------------------------------------------------------------------------------|------|-------|---|---|
|    | Fixing of MS Bracket and MS stand / grill for external condensing                                                           |      |       |   |   |
|    | unit to be fixed outside the premises above shutter height                                                                  |      |       |   |   |
|    | including two coats of primer and paint all material, contengencies                                                         |      |       |   |   |
|    | for AC's as above stricly as per the site condition etc complete.                                                           | No   |       |   |   |
| C  | Supply & Installation AC fixing of at site including refrigerant                                                            |      |       |   |   |
|    | piping, fixing of drain pipe labour etc complete.                                                                           |      |       |   |   |
|    |                                                                                                                             | Rm   | 15    |   |   |
| D  | Voltage Stablizer 5 KVA of standard ISI make                                                                                | No   |       |   |   |
| E  | Additional/Prop. copper piping for instalation of split Ac's at far                                                         | 1.0  |       |   |   |
|    | end.                                                                                                                        |      |       |   |   |
|    |                                                                                                                             | Rm   |       |   |   |
| 5  | Ceiling Fan-Supplying ,erecting, and testing of approved/specified                                                          |      |       |   |   |
|    | make Crompton, Havel, Orient electric ceiling fans                                                                          |      |       |   |   |
|    | complete with down rod, canopy, blades and speed                                                                            |      |       |   |   |
|    | regulator 230-250 volts including connection with all                                                                       |      |       |   |   |
|    | necessary materials as required.                                                                                            | No.  | 3     |   |   |
| 6  | Cabin Fan -Supplying, erecting and testing of approved /                                                                    |      |       |   |   |
|    | specified                                                                                                                   |      |       |   |   |
|    | Almonard make oscillating cabin fan                                                                                         |      |       |   |   |
|    | complete with base, blades, gaurds, speed regulators                                                                        |      |       |   |   |
|    | etc. 230-250 volts with connections, raw bolts/anchor                                                                       | No.  | 8     |   |   |
| 7  | <b>Exhaust Fan-</b> Supplying, erecting and testing of approved /                                                           | 110. | 0     |   |   |
| ′  | specified                                                                                                                   |      |       |   |   |
|    | GEC, Crompton make (900 rpm, 380 mm sweep)                                                                                  |      |       |   |   |
|    | exhaust fan complete with motor, mounting frame                                                                             |      |       |   |   |
|    | blades with connection, bolts, anchor fasteners etc                                                                         |      |       |   |   |
|    | complete as required.                                                                                                       | No.  | 2     |   |   |
| 8  | Supply, installation, testing, & commissioning of lighting fixtures.                                                        | 110. |       |   |   |
|    | All fixtures should be complete with all accessories such as                                                                |      |       |   |   |
|    | lamps,starters, low loss copper chokes,PF improvement capacitors                                                            |      |       |   |   |
|    | etc. The fixtures should be complete with ball & socket type                                                                |      |       |   |   |
|    | vibration dampers & all accessories with necessarydown                                                                      |      |       |   |   |
|    |                                                                                                                             |      |       |   |   |
|    | rods.Above specification governs all work specified below:                                                                  |      |       |   |   |
| a  | ELECTRICAL FIXTURES & FITTINGS Halonix                                                                                      |      |       |   |   |
|    | Radiance- Ultraslim LED flate panel 36w hlfpu22-02-36-cw/ww,                                                                |      |       |   |   |
|    | size-600x600x10mm, recess/ pendant mounting ultraslim led flate                                                             |      |       |   |   |
|    | panel 2'x2' with high efficient led & glarg opal diffuser.                                                                  | No.  | 19.00 |   |   |
| b  | Down Light-: P&F recessed mounted down lighters (Wipro:                                                                     |      |       |   |   |
|    | WCP 32218 2 x 18W LED (TC-D)                                                                                                | No.  | 15.00 |   |   |
| c  | Tube light -Supply and fixing of 18 W LED FTL (wipro wdf                                                                    | 110. | 15.00 |   |   |
|    | <b>8140)</b> single tube fitting complete.                                                                                  | No.  | 5     |   |   |
| 9  | Supply and installation of circuit in app. make1.6 mm thick,25mm                                                            | INO. | 5     |   |   |
| "  | dia PVC pipes and at places where decorum is to be maintained in                                                            |      |       |   |   |
|    | PVC pipes and at places where decorum is to be maintained in<br>PVC casings with approved make PVC insulated wire as under. |      |       |   |   |
|    |                                                                                                                             |      |       |   |   |
|    | The rate shall be inclusive of all necessary fittings like junction                                                         |      |       |   |   |
|    | boxes, tees, bends, saddles screws etc complete. PVC pipe to be of                                                          |      |       |   |   |
|    | BEC/NIC/AKG make and wire of Havel, Anchor Finolex make.                                                                    |      |       |   |   |
|    |                                                                                                                             |      |       |   |   |
| a  | 10x4 sq.mm + 1x1.5 sq. mm                                                                                                   | Rm   | 40    |   |   |
| 10 | Supply and installation and connection of modular type app./                                                                |      |       |   |   |
|    | specified switch and socket complete with PVC box plate screws                                                              |      |       |   |   |
|    | and all other accessories. Rate must also include the cost of circuit                                                       |      |       |   |   |
|    | wiring with $2x2.5$ sqmm + $1x1.5$ sqmm                                                                                     |      |       |   |   |
|    | 3 Nos. socket + 2 Nos. switches (6A)                                                                                        | No.  | 15    |   |   |
| 11 | Supply, installation, testing and commissioning of                                                                          |      |       |   |   |
|    | distribution board incoming 63 TPN MCB - 1 Nos.outgoing 6                                                                   |      |       |   |   |
|    | Amp SPMCB - 8 Nos. and 2 Nos. 40 Amp DPMCB.                                                                                 | No.  | 1     |   |   |
| 12 | :LAN- (LOCAL AREA NETWORKING ) FOR                                                                                          |      |       |   |   |
|    | COMPUTERS :                                                                                                                 |      |       |   |   |
|    |                                                                                                                             |      |       |   |   |
| a  | Supply and Installation of following factory fabricated patch cords                                                         |      |       |   |   |
|    | (UTP-CAT 6) complete with connectors on both sides.                                                                         |      |       |   |   |
|    | Two Meter length.                                                                                                           | Nos. | 12    | 1 |   |
| L  |                                                                                                                             |      |       |   |   |

| b  | Supply and laying of Four Pair UTP CAT 6 LAN cables in 1 mm thick 20 or 25 mm dia pvc conduit t / Floor trunking with RJ-45 connector. including Supply and fixing of modular type Information Outlets with suitable size M.S./ PVC modular boxes complete with insulation displacement connectors etc suitable for CAT 6 UTP Cabling. One Port |      | 12 |  |
|----|-------------------------------------------------------------------------------------------------------------------------------------------------------------------------------------------------------------------------------------------------------------------------------------------------------------------------------------------------|------|----|--|
| c  | Supply, Installation, Testing and Commissioning of the following<br>9-U-Rack on existing wall / table / plateform etc i/c fixing of<br>equipment/ accessories etc as required.                                                                                                                                                                  |      |    |  |
|    | 9 U Rack.                                                                                                                                                                                                                                                                                                                                       | Nos. | 2  |  |
| 13 | <b>D-Link Switch :-</b> Providing and fixing at site 24/48 port D link make cat-6 data switch                                                                                                                                                                                                                                                   | job  | 12 |  |
| 14 | <b>EARTHING:</b> 600 x 600 x 3mm copper plate earthing i/c of watering, GI pipe with funnel, salt & coal filling, 10" x 10" masonry chamber with sand plaster, CI lid, 10SWG copper wire in PVC pipe from bottom of pit to existing ground level.                                                                                               |      | 2  |  |
|    | TOTAL                                                                                                                                                                                                                                                                                                                                           |      |    |  |