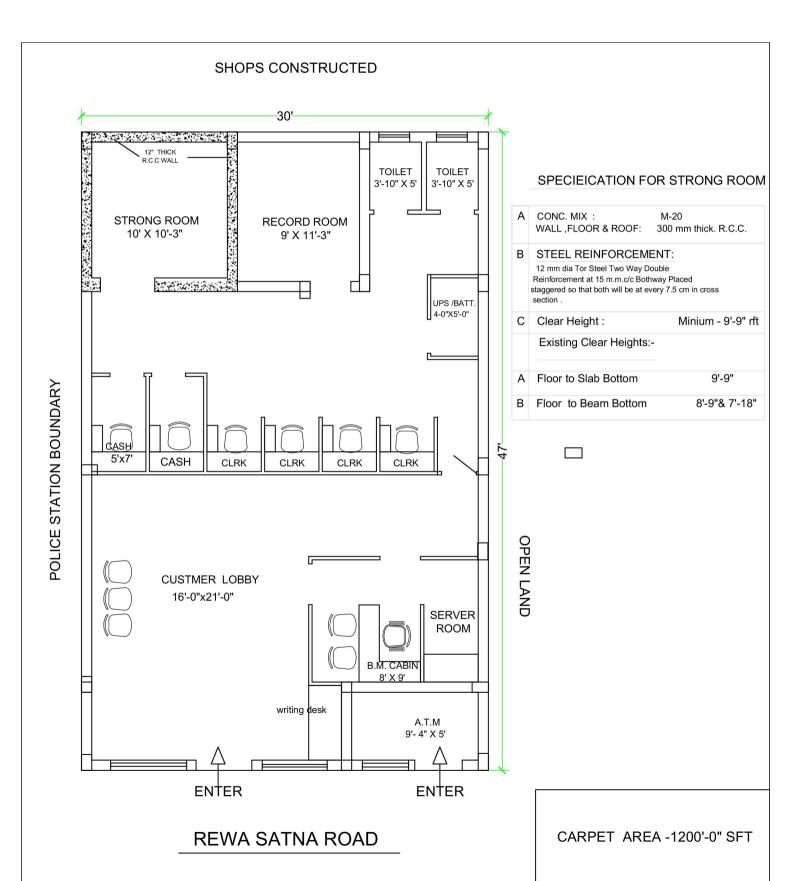

| 1         | .3                          | Vitrified Tiles / Ceramic Tiles                           | HR Johnson/Naveen/EUROP/Somani/Orient       |  |  |  |
| 1         | .4                          | Drawer Unit                                               | Godrej or approved equivalent desing wooden |  |  |  |
| 1         | .5                          | Modular Furniture                                         | Godren, Feather Lite, BP. Ergo, PSL         |  |  |  |
| 1         | .6                          | Aluminium Section                                         | Mann, Jindel                                |  |  |  |
| 1         | .7                          | Floor Spring                                              | Godrej / Hyper                              |  |  |  |











NOTE:

- 1. ALL SURFACES TO BE FINISHED WITH APPROVED SHADE OF VENEER
- 2. ALL DRAWERS SHALL HAVE DRAWER SLIDES ( EBCO/ HAFELE/ HETTICH MAKE)