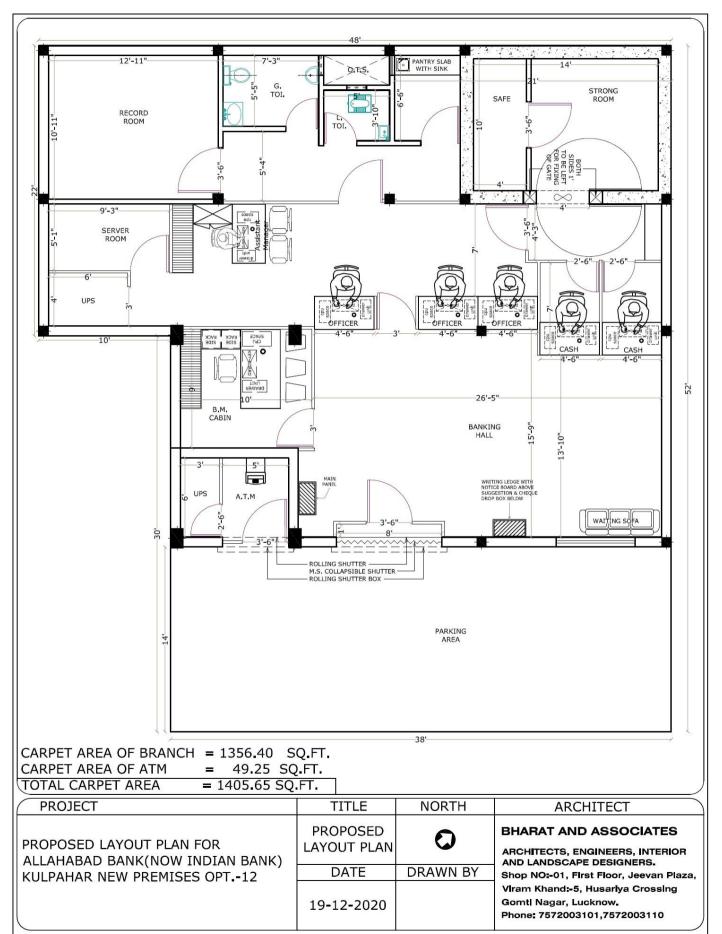

# SCHEDIILE OF OUANTITIES

|      | SCHEDULE OF QUANTITIES                                                                                                                                                                                                                                                                                                                                                                                                                                                                                                                                                                                                                                                                                                                                                                                                                                                                                                                                                    |          |         |       |           |  |  |
|------|---------------------------------------------------------------------------------------------------------------------------------------------------------------------------------------------------------------------------------------------------------------------------------------------------------------------------------------------------------------------------------------------------------------------------------------------------------------------------------------------------------------------------------------------------------------------------------------------------------------------------------------------------------------------------------------------------------------------------------------------------------------------------------------------------------------------------------------------------------------------------------------------------------------------------------------------------------------------------|----------|---------|-------|-----------|--|--|
|      | INTERIOR FURNISHING WORK IN NEW PRE                                                                                                                                                                                                                                                                                                                                                                                                                                                                                                                                                                                                                                                                                                                                                                                                                                                                                                                                       |          | IAN BAN | К     |           |  |  |
| S.NO | KULPAHAR BRANCH, DISTRICT<br>DESCRIPTION OF ITEM                                                                                                                                                                                                                                                                                                                                                                                                                                                                                                                                                                                                                                                                                                                                                                                                                                                                                                                          |          |         | RATE  | AMOUNT    |  |  |
|      | FALSE CEILING                                                                                                                                                                                                                                                                                                                                                                                                                                                                                                                                                                                                                                                                                                                                                                                                                                                                                                                                                             | QUANTITY | UNIT    | (Rs.) | (Rs.)     |  |  |
| 1    | Providing, fabricating and erecting in position totally<br>flushed suspended false ceiling with 12.0mm thick<br>Gypsum board, fixed to a metal frame work<br>comprising of ceiling channel of size<br>80mmx26mmx0.5mm @ every 457cm centre, inter<br>channel 45mmx15mmx0.9mm @ every 1220 cm<br>centres, peri-meter channel 20mmx26 mm all along the<br>wall/partitions, strap hanger suspenders 25mmx0.5mm<br>with nuts and bolts 6.4mmx12.7mm, connecting clips<br>2.6mm thick, dry walls screws 25m long, soffit cleats<br>27mmx37mmx25mmx1.6mm thick and dash fastenes /<br>rawl plugs 12.5 mm diax35mm long with 6mm dia bolts<br>etc. complete with recommended fillers, paper tapes<br>and applying two coats of acrylic emulsion paint of<br>approved shade and make over a coat of primer<br>including making necessary cut outs for light fittings/<br>ACs etc. complete as per manufacture's specifications.<br>(Quantity as per layout plan/site requirement) | 375.00   | Sq ft   |       |           |  |  |
| 2    | Providing and fixing 600 mm x 600 mm mineral fiber<br>tiles false ceiling of Armstrong/Gypboard/equivalent<br>approved make of micro look system including<br>suspension system as per manufacturer's specifications<br>and instructions of Architect/ Engineer complete in all<br>respects including making cutouts where necessary for<br>electrical lighting fittings etc. complete all as directed by<br>the Bank. (Quantity as per layout plan/site<br>requirement)                                                                                                                                                                                                                                                                                                                                                                                                                                                                                                  | 560.00   | Sq ft   |       |           |  |  |
|      | WALL PANELLING & COLUMN ENCASING                                                                                                                                                                                                                                                                                                                                                                                                                                                                                                                                                                                                                                                                                                                                                                                                                                                                                                                                          |          |         |       |           |  |  |
| 3    | Supplying and erecting Wall paneling / Column<br>encasing (up to false ceiling) as per drawing and design<br>and conforming to the following specifications :<br>Basic frame work:<br>Framing shall consist of Heavy duty Aluminum Box<br>Sections 50mm x 50mm @ 600mm c/c both ways<br>Horizontally and Vertically. The vertical alternate<br>frames to be fixed to the ceiling with necessary fixtures.<br>Vertical members shall be suitably anchored at ceiling<br>level to ensure rigidity.<br>Skin membrane:<br>6 mm thick BWP grade plywood on face.                                                                                                                                                                                                                                                                                                                                                                                                               | 245.00   | Sq ft   |       |           |  |  |
|      | Finishing:<br>1.0mm thick laminate sheet of same or combination<br>shades with grooves as per instructions.<br>Skirting:<br>100mm high laminate of approved make & shade all as<br>directed.<br>Top Border:<br>150mm high laminate of approved make & shade all as<br>directed.                                                                                                                                                                                                                                                                                                                                                                                                                                                                                                                                                                                                                                                                                           |          |         |       | Page   16 |  |  |

इंडियन बैंक 🛛 🔬

Indian Bank

🛕 इलाहाबाद 🛛 🕹 🗛 🗛 🗛 🗛 🗛

|   | 🛕 इलाहाबाद ALLAHAB                                                                                                                                                                                                                                                                                                                                                                                                                                                                                                                                                                                                                                                                                                                                                                                                                                                                                                                                                                                                                                                                                                                                                                                                                                                                                                                                                                                                                                                                                                                                                                                                                     | AD     |       |  |
|---|----------------------------------------------------------------------------------------------------------------------------------------------------------------------------------------------------------------------------------------------------------------------------------------------------------------------------------------------------------------------------------------------------------------------------------------------------------------------------------------------------------------------------------------------------------------------------------------------------------------------------------------------------------------------------------------------------------------------------------------------------------------------------------------------------------------------------------------------------------------------------------------------------------------------------------------------------------------------------------------------------------------------------------------------------------------------------------------------------------------------------------------------------------------------------------------------------------------------------------------------------------------------------------------------------------------------------------------------------------------------------------------------------------------------------------------------------------------------------------------------------------------------------------------------------------------------------------------------------------------------------------------|--------|-------|--|
|   | <b>Note:</b> Quoted rates shall include all necessary<br>materials, accessories and labour and also for making<br>provisions for electrical/telephone/computer wiring,<br>conduits and switch boxes, etc. where ever required.<br>(quantity/location should be restricted only to the<br>central pillars in Banking hall/to hide electrical<br>pipes/AC drain pipes/any prime location)                                                                                                                                                                                                                                                                                                                                                                                                                                                                                                                                                                                                                                                                                                                                                                                                                                                                                                                                                                                                                                                                                                                                                                                                                                                |        |       |  |
|   | PARTITIONS                                                                                                                                                                                                                                                                                                                                                                                                                                                                                                                                                                                                                                                                                                                                                                                                                                                                                                                                                                                                                                                                                                                                                                                                                                                                                                                                                                                                                                                                                                                                                                                                                             |        |       |  |
| 4 | CASH CABIN PARTITIONS :<br>Supplying & Erecting full height solid cash cabin<br>partitions (upto false ceiling as per following<br>specifications :<br>Basic frame work:<br>Framing shall consist of Heavy duty Aluminium Box<br>Sections 50mm x 50mm @ 600mm c/c both ways<br>Horizontally and Vertically. The vertical alternate<br>frames to be fixed to the ceiling with necessary fixtures.<br>Vertical members shall be suitably anchored at ceiling<br>level to ensure rigidity.<br>Skin membrane: To be finished with 6mm thick BWP<br>grade plywood on each face with grooves, as per<br>drawings/ instructions.<br>Finishing: 1.0mm thick laminate of same or<br>combination shades with grooves in both faces as per<br>instructions.<br>Skirting- 100mm high laminate of approved make &<br>shade all as directed.<br>Top Border: 150mm high laminate of approved make &<br>shade all as directed.<br>It shall have decorative aluminum grill (from 1200mm<br>to 2100mm) fixed with teak wood beading (size – 30mm<br>x 20mm, as per profile) with melamine finish. The job<br>shall also include for provision of laying conduits,<br>switch boxes etc. The erection of partition shall include<br>for expansion bolts cleats, clamps bolts, nuts, screws,<br>rivets and other accessories, all complete up to the<br>satisfaction of the Architect. All door opening shall have<br>rebated teak wood framework (size – 75mm x 50mm, as<br>per profile) on vertical (2 Nos.) and horizontal (1 No.)<br>sides, with melamine finish and rebate of 40mm x<br>12mm, all complete up to the satisfaction of the<br>Architect. | 260.00 | Sq ft |  |
|   | Quoted rates shall include all necessary materials,<br>accessories and labour and also to make provisions<br>for electrical / telephone / computer wiring<br>conduits and switch boxes, etc. (Materials for<br>wiring, conduits, switches etc. shall be separately<br>paid for)                                                                                                                                                                                                                                                                                                                                                                                                                                                                                                                                                                                                                                                                                                                                                                                                                                                                                                                                                                                                                                                                                                                                                                                                                                                                                                                                                        |        |       |  |
| 5 | Supplying and erecting full height partly glazed /<br>unglazed partitions as per following specifications:<br>Basic frame work: Framing shall consist of Heavy duty<br>Aluminum Box Sections 50mm x 50mm @ 600mm c/c<br>both ways Horizontally and Vertically. The vertical<br>alternate frames to be fixed to the ceiling with necessary<br>fixtures. Vertical members shall be suitably anchored at<br>ceiling level to ensure rigidity.                                                                                                                                                                                                                                                                                                                                                                                                                                                                                                                                                                                                                                                                                                                                                                                                                                                                                                                                                                                                                                                                                                                                                                                             | 377.00 | Sq ft |  |

इंडियन बैंक

🛕 इलाहाबाद ALLAHABAD

3

|   | Exposed frame members in the glazed portions shall<br>have wider spacing (approx. 1200 mm) and be<br>finished with 1.00 mm thick laminate of same or<br>combination shades, over 6mm BWP grade ply.<br>Skin membrane: (Opaque portion up to 900mm from<br>floor level and from 2100mm to ceiling, finished with<br>6mm thick BWP grade plywood on each face with<br>grooves, as per drawings/ instructions.<br>Finishing: 1.0mm thick laminate of same or<br>combination shades with grooves as per instructions.<br>Glazing: 12mm thick clear float glass fixed with<br>polished teak / steam beech wood glazing beads of<br>approved shape (finished 12 x 25mm). Skirting- 100mm<br>high laminate of approved make & shade all as directed.<br>Top Border: 150mm high laminate of approved make &<br>shade all as directed.<br>Quoted rates shall include all necessary materials,<br>accessories and labour and also to make provisions for<br>electrical / telephone / computer wiring conduits and<br>switch boxes, etc. (Materials for wiring, conduits &<br>switches etc. shall be separately paid for) |       |       |  |
|---|----------------------------------------------------------------------------------------------------------------------------------------------------------------------------------------------------------------------------------------------------------------------------------------------------------------------------------------------------------------------------------------------------------------------------------------------------------------------------------------------------------------------------------------------------------------------------------------------------------------------------------------------------------------------------------------------------------------------------------------------------------------------------------------------------------------------------------------------------------------------------------------------------------------------------------------------------------------------------------------------------------------------------------------------------------------------------------------------------------------|-------|-------|--|
| 6 | Supply and erecting low height opaque partitions<br>(up to maximum 1200mm height) conforming to the<br>following specifications :Basic frame work: Framing<br>shall consist of Heavy duty Aluminium Box Sections<br>50mm x 50mm @ 600mm c/c both ways Horizontally<br>and Vertically. The vertical alternate frames to be fixed<br>to the ceiling with necessary fixtures. Vertical members<br>shall be suitably anchored at ceiling level to ensure<br>rigidity.Skin membrane: 6 mm thick BWP grade ply on<br>each face up to 900mm height.Glazing: 12mm glass in<br>remaining portion,Finishing: 1.0-mm thick laminate of<br>same or combination shades with grooves as per<br>instructions.                                                                                                                                                                                                                                                                                                                                                                                                                 | 35.00 | Sq ft |  |
|   | Edge moulds: All free top/ end surfaces shall have<br>polished teak / steam beech wood moulds of approved<br>shape (from 18 x 50mm sections).<br>Skirting- 100mm high laminate of approved make &<br>shade all as directed.<br>Quoted rates shall include all necessary materials,<br>accessories and labour and also allow provisions for<br>electrical / telephone/computer wiring, conduits and<br>switch boxes, etc. (Materials for wiring, conduits and<br>switch boxes shall be separately paid for.)                                                                                                                                                                                                                                                                                                                                                                                                                                                                                                                                                                                                    |       |       |  |
|   | COUNTER & WORK STATIONS                                                                                                                                                                                                                                                                                                                                                                                                                                                                                                                                                                                                                                                                                                                                                                                                                                                                                                                                                                                                                                                                                        |       |       |  |
| 7 | Providing and erecting in position Cash Work<br>Station of approx. size 1370x900x750mm<br>(4.5'x3.0'x2.5'), made of 19mm thick block board<br>pasted with 1.00mm laminate inclusive of a 350mm<br>wide customer top at 1155 mm level,. Writing top &<br>customer top should be finished with mirror polished;<br>18mm thick granite slab (Jet black) with rounded edges<br>and sides with 1.0mm thick laminate of approved<br>shade/make. Both should have sufficient gap in<br>between to accommodate computer monitor up to full<br>depth. The workstations shall be supported from the                                                                                                                                                                                                                                                                                                                                                                                                                                                                                                                      | 10.00 | Rft   |  |