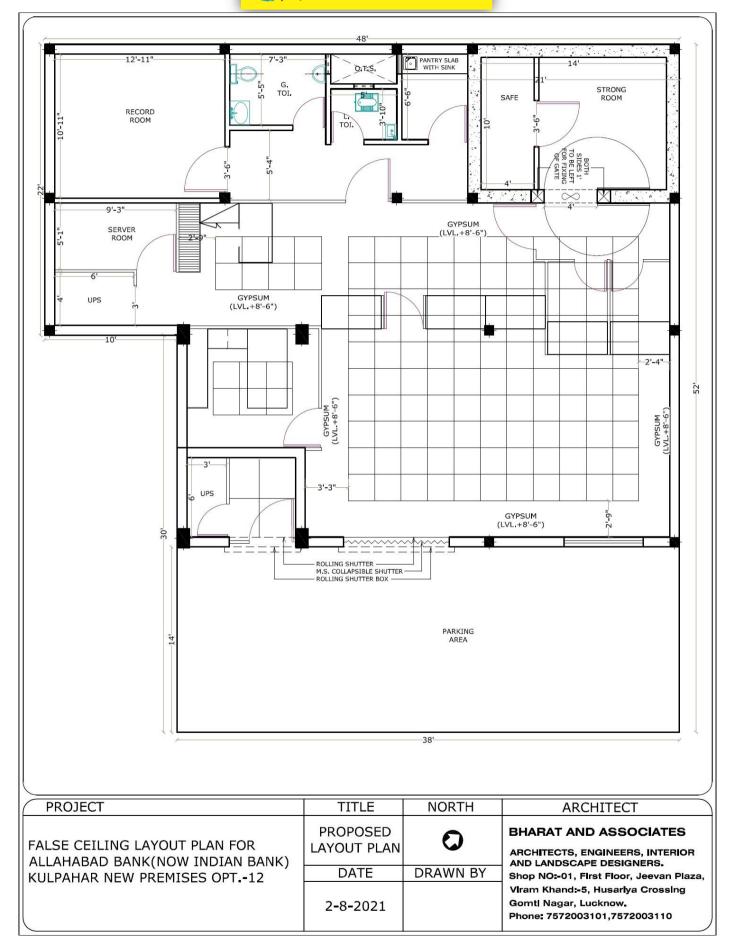

# SCHEDIILE OF OUANTITIES

|      | SCHEDULE OF QUANTITIES                                                                                                                                                                                                                                                                                                                                                                                                                                                                                                                                                                                                                                                                                                                                                                                                                                                                                                                                                    |          |         |       |           |  |  |
|------|---------------------------------------------------------------------------------------------------------------------------------------------------------------------------------------------------------------------------------------------------------------------------------------------------------------------------------------------------------------------------------------------------------------------------------------------------------------------------------------------------------------------------------------------------------------------------------------------------------------------------------------------------------------------------------------------------------------------------------------------------------------------------------------------------------------------------------------------------------------------------------------------------------------------------------------------------------------------------|----------|---------|-------|-----------|--|--|
|      | INTERIOR FURNISHING WORK IN NEW PRE                                                                                                                                                                                                                                                                                                                                                                                                                                                                                                                                                                                                                                                                                                                                                                                                                                                                                                                                       |          | IAN BAN | К     |           |  |  |
| S.NO | KULPAHAR BRANCH, DISTRICT<br>DESCRIPTION OF ITEM                                                                                                                                                                                                                                                                                                                                                                                                                                                                                                                                                                                                                                                                                                                                                                                                                                                                                                                          |          |         | RATE  | AMOUNT    |  |  |
|      | FALSE CEILING                                                                                                                                                                                                                                                                                                                                                                                                                                                                                                                                                                                                                                                                                                                                                                                                                                                                                                                                                             | QUANTITY | UNIT    | (Rs.) | (Rs.)     |  |  |
| 1    | Providing, fabricating and erecting in position totally<br>flushed suspended false ceiling with 12.0mm thick<br>Gypsum board, fixed to a metal frame work<br>comprising of ceiling channel of size<br>80mmx26mmx0.5mm @ every 457cm centre, inter<br>channel 45mmx15mmx0.9mm @ every 1220 cm<br>centres, peri-meter channel 20mmx26 mm all along the<br>wall/partitions, strap hanger suspenders 25mmx0.5mm<br>with nuts and bolts 6.4mmx12.7mm, connecting clips<br>2.6mm thick, dry walls screws 25m long, soffit cleats<br>27mmx37mmx25mmx1.6mm thick and dash fastenes /<br>rawl plugs 12.5 mm diax35mm long with 6mm dia bolts<br>etc. complete with recommended fillers, paper tapes<br>and applying two coats of acrylic emulsion paint of<br>approved shade and make over a coat of primer<br>including making necessary cut outs for light fittings/<br>ACs etc. complete as per manufacture's specifications.<br>(Quantity as per layout plan/site requirement) | 375.00   | Sq ft   |       |           |  |  |
| 2    | Providing and fixing 600 mm x 600 mm mineral fiber<br>tiles false ceiling of Armstrong/Gypboard/equivalent<br>approved make of micro look system including<br>suspension system as per manufacturer's specifications<br>and instructions of Architect/ Engineer complete in all<br>respects including making cutouts where necessary for<br>electrical lighting fittings etc. complete all as directed by<br>the Bank. (Quantity as per layout plan/site<br>requirement)                                                                                                                                                                                                                                                                                                                                                                                                                                                                                                  | 560.00   | Sq ft   |       |           |  |  |
|      | WALL PANELLING & COLUMN ENCASING                                                                                                                                                                                                                                                                                                                                                                                                                                                                                                                                                                                                                                                                                                                                                                                                                                                                                                                                          |          |         |       |           |  |  |
| 3    | Supplying and erecting Wall paneling / Column<br>encasing (up to false ceiling) as per drawing and design<br>and conforming to the following specifications :<br>Basic frame work:<br>Framing shall consist of Heavy duty Aluminum Box<br>Sections 50mm x 50mm @ 600mm c/c both ways<br>Horizontally and Vertically. The vertical alternate<br>frames to be fixed to the ceiling with necessary fixtures.<br>Vertical members shall be suitably anchored at ceiling<br>level to ensure rigidity.<br>Skin membrane:<br>6 mm thick BWP grade plywood on face.                                                                                                                                                                                                                                                                                                                                                                                                               | 245.00   | Sq ft   |       |           |  |  |
|      | Finishing:<br>1.0mm thick laminate sheet of same or combination<br>shades with grooves as per instructions.<br>Skirting:<br>100mm high laminate of approved make & shade all as<br>directed.<br>Top Border:<br>150mm high laminate of approved make & shade all as<br>directed.                                                                                                                                                                                                                                                                                                                                                                                                                                                                                                                                                                                                                                                                                           |          |         |       | Page   16 |  |  |