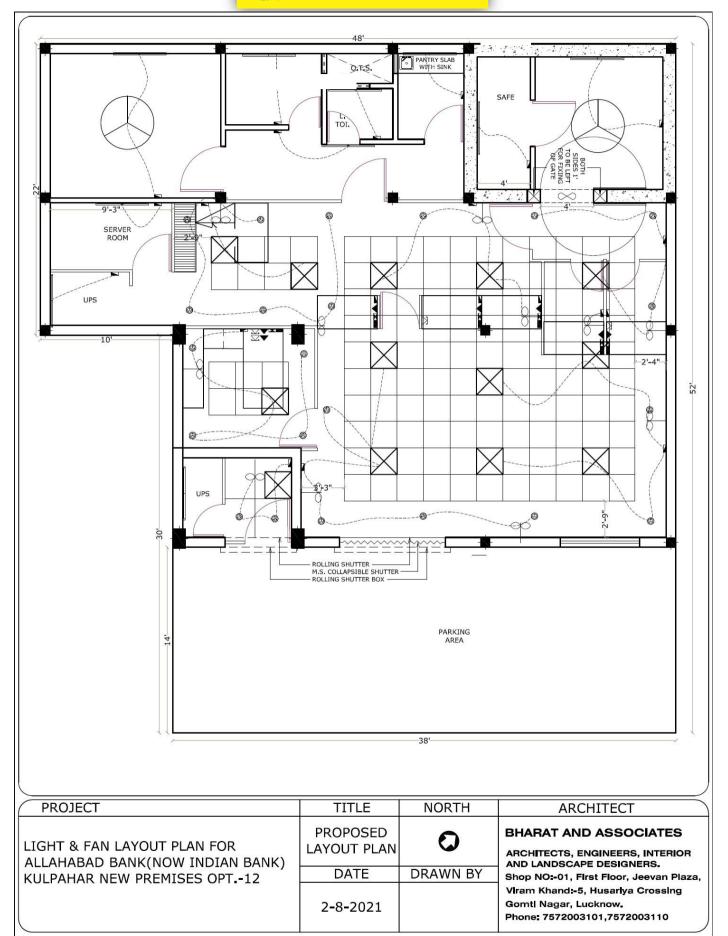

| SL<br>NO | Description                                                                               | Make of materials                             |
|----------|-------------------------------------------------------------------------------------------|-----------------------------------------------|
|          | PVC Copper Wires- PVC insulated HR-FR-LSH-LF<br>(Heat Resistant Flame Retardant Low Smoke | POLYCAB / HAVELLS / ANCHOR                    |
|          | Halogen - Lead Free. (To be ROHS Compliant)                                               |                                               |
|          |                                                                                           |                                               |
| 2        | МССВ                                                                                      | LEAGRAND / SIEMENS / HAVELLS, ANCHOR / L & T  |
| 3        | MCB/ DB                                                                                   | HAVELLS / L & T / SIEMENS / ANCHOR / LEAGRAND |
| 4        | LT Cable                                                                                  | POLYCAB / FINOLEX / HAVELLS / ANCHOR          |

🛕 इलाहाबाद

ALLAHABAD

| 5  | CHANGEOVER                                        | INDO ASIAN / GE / STANDARD / HAVELLS / ANCHOR<br>/ SIEMENS |
|----|---------------------------------------------------|------------------------------------------------------------|
| 6  | ELECTRICAL FIXTURES                               | PHILIPS / CROMPTON / HAVELLS / ORIENT                      |
| 7  | GLAND / LUGS                                      | Dowells/comet approved Equivalent                          |
| 8  | INDICATION LAMP                                   | L&T / TEKNIC                                               |
| 9  | SWITCH / SOCKET / MS BOXES                        | ANCHOR (ROMA) / HAVELLS (CRAB TREE) / L& T /<br>LEGRAND    |
| 10 | PVC ELECTRICAL PIPES & FITTINGS (ISI<br>APPROVED) | AVON PLAST / ASTRAL / ANCHOR / PRECISION<br>/HAVELLS       |
| 11 | SPEAKER                                           | BOSCH / AHUJA                                              |
| 12 | RJ 11 socket / Call Bell & Other Accessories      | ANCHOR (ROMA) / HAVELLS (CRAB TREE) / L& T /<br>LEGRAND    |
| 13 | G.I. Pipes and Fittings (ISI approved)            | TATA / JINDAL                                              |