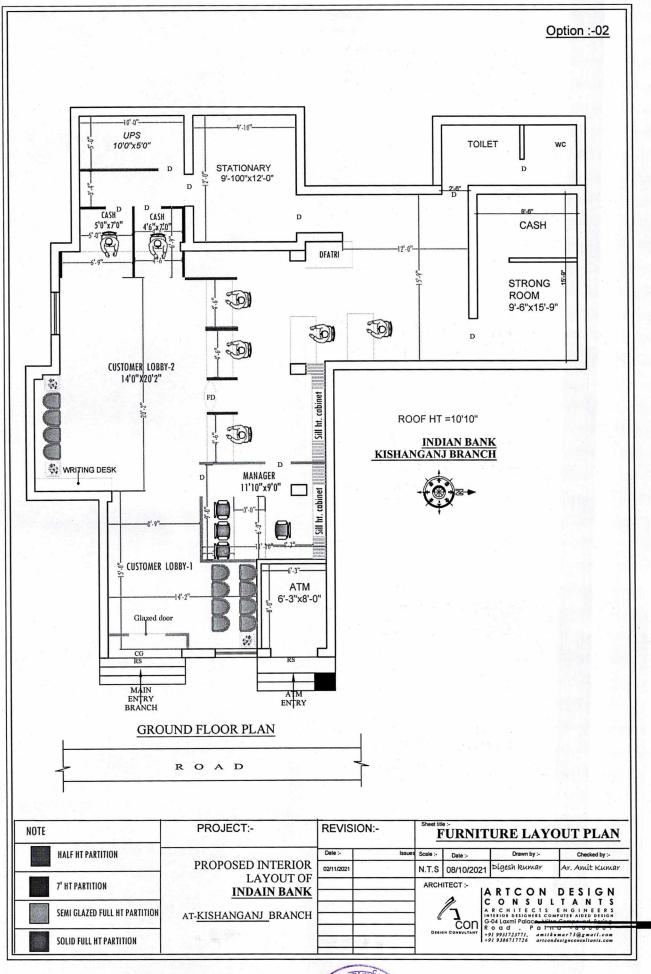

|       | OF QUANTITY OF INTERIOR DESIGN , FUR<br>BANK , AT KISHANGAN                                                                                                                                                                                                                                                                                                                                                                                                                                                                                                                                                                                                                  |       |       |          | OKINDIAN |  |
|-------|------------------------------------------------------------------------------------------------------------------------------------------------------------------------------------------------------------------------------------------------------------------------------------------------------------------------------------------------------------------------------------------------------------------------------------------------------------------------------------------------------------------------------------------------------------------------------------------------------------------------------------------------------------------------------|-------|-------|----------|----------|--|
|       |                                                                                                                                                                                                                                                                                                                                                                                                                                                                                                                                                                                                                                                                              |       |       |          |          |  |
| . No. | DESCRIPTION                                                                                                                                                                                                                                                                                                                                                                                                                                                                                                                                                                                                                                                                  | UNIT  | QTY.  | RATE     | AMOUNT   |  |
|       | Note-I: Anti-termite with Chloropyrphos of approved band and make to be done on all wooden surfaces.                                                                                                                                                                                                                                                                                                                                                                                                                                                                                                                                                                         |       |       |          |          |  |
|       | Note-II: Wherever painting items are mentioned, these always include the base coats of primer required and a minimum of 2 coats of the Final paint. Anti-termite with Chloropyrphos of acoroved brand and make to be done on all wooden surfaces.                                                                                                                                                                                                                                                                                                                                                                                                                            |       |       |          | A 0.2 .2 |  |
| 1     | (FULL HEIGHT PARTITION) Providing and fixing fullheight double skin partitions in cabins etc, with frames of 2" x 2" (finished size) seasoned hardwood members (hollock / malaysian sal) at max. intervals of 2'-0" x 2'-0" c/c with provision of bigger members at skirting, fixing to door frames, etc, all wood work to be treated with 1st quality antitermite paint, and covered with 6 mm thick Plywood of approved make covered with various finishing layers as per design and details including 1 mm thick laminate. (All visible wood to be of 1st quality "ghambhar") and shall be painted with Premium 1st quality paint / polished as per instructions of Bank. |       |       |          |          |  |
|       | Laminates shall have a number of horizontl / vertical grooves and the ply under such grooves shall be painted with approved colours.  Opening for communication / conversation shall be povided as required as per detailed design and nothing extra shall be paid / deduction for the same.                                                                                                                                                                                                                                                                                                                                                                                 |       |       |          |          |  |
|       | The height of the partition shall be measured upto the R.C.C. Roof, if applicable.                                                                                                                                                                                                                                                                                                                                                                                                                                                                                                                                                                                           |       |       |          |          |  |
|       | All doors including sliding doors / openable doors, with all fittings including ISI Marked Floor Springs, Bolts, Hinges etc., shall be included in the same price. Doors shall be of heavy sections matching the partition, and shall have 8.0 mm thick etched glass as per design.                                                                                                                                                                                                                                                                                                                                                                                          |       |       |          |          |  |
|       | All items necessary for completing the above mentioned work are deemed to be included in the scope of work, whether or not they are specifically mentioned in the B.O.Q / tender documents / drawings.as per design and instructions by Architect /Engineer.                                                                                                                                                                                                                                                                                                                                                                                                                 | S.Ft. | 70.00 |          |          |  |
| 2     | Semi Glazed Partition -The partition between the level 3'-0" to 7'-0" have10 mm thk Float glass with 3M Make CRYSTAL engraved etching film. Glass panel as an insert with 3 1/4"x1" thk.beach wood (BW) beading with melamine spray polish including all hardwares etc. completeThe partition should be firmly fixed on floor/ counter/ wall.                                                                                                                                                                                                                                                                                                                                |       |       |          | # . #1   |  |
|       | Opening for communication / conversation shall be povided as required as per detailed design and nothing extra shall be paid / deduction for the same                                                                                                                                                                                                                                                                                                                                                                                                                                                                                                                        |       |       | <i>,</i> |          |  |

|   | All doors including sliding doors / openable doors, with all fittings including ISI Marked Floor Springs, Hinges, Bolts, etc., shall be included in the same price. Doors shall be of heavy sections matching the partition as per design.and shall have 8.0 mm thick etched glass as per design.                                                                                                                                                                                                                                                                                                                                                                                                                                                                 |       |        |          |  |
|---|-------------------------------------------------------------------------------------------------------------------------------------------------------------------------------------------------------------------------------------------------------------------------------------------------------------------------------------------------------------------------------------------------------------------------------------------------------------------------------------------------------------------------------------------------------------------------------------------------------------------------------------------------------------------------------------------------------------------------------------------------------------------|-------|--------|----------|--|
|   | All items necessary for completing the above mentioned work are deemed to be included in the scope of work, whether or not they are specifically mentioned in the B.O.Q / tender documents / drawings.                                                                                                                                                                                                                                                                                                                                                                                                                                                                                                                                                            | S.Ft. | 520.00 | 6        |  |
| 3 | (HALF HEIGHT PARTITIONS-FULLY PANELLED) (4'6" ht) The partition between the level 3'-0" to 4'6" have12 mm thk Float glass .Providing and fixing half height double skin partitions in cabins etc, with frames of 2" x 2" (finished size) seasoned hardwood members (hollock / malaysian sal) at max. intervals of 1'-6" x 1'-6" c/c with provision of bigger members at skirting, fixing to door frames, etc, all wood work to be treated with 1st quality antitermite paint, and 6 mm thick Plywood of approved make covered with various finishing layers as per design and details including 1 mm thick laminate. (All visible wood to be of 1st quality "gamhar") and shall be painted with Premium 1st quality paint / polished as per instructions of Bank. |       |        |          |  |
|   | Ghambhar Frame shall be neatly painted / polished to a glossy finish with premium quality paint / polish. All necessary hardware such as hings, bolts, etc, and any other hardware required for the wicket door, shall be included in the price.  Laminates shall have a number of horizontl / vertical grooves and the ply under such grooves shall be painted with approved colours.  Openings for communication / conversation shall be provided as required as per detailed design and                                                                                                                                                                                                                                                                        |       |        |          |  |
|   | nothing extra shall be paid / deduction for the same.  All electrical wires, accessories, telephone wires, Doors shall be of heavy sections matching the partition as per desig etc, shall be run in the All items necessary for completing the above mentioned work are deemed to be included in the scope of work, whether or not they are specifically mentioned in the B.O.Q / tender documents / drawings.                                                                                                                                                                                                                                                                                                                                                   | 2     |        |          |  |
|   | All exposed wooden surfaces are to be painted with<br>Premium quality paint as per Specifications.                                                                                                                                                                                                                                                                                                                                                                                                                                                                                                                                                                                                                                                                | S.Ft. | 120.00 | J.       |  |
| 4 | (HYDRAULIC DOOR CLOSER) Providing and fixing Hydraulic door closers of specified brand, all complete as per instructions of Architect / Employer.                                                                                                                                                                                                                                                                                                                                                                                                                                                                                                                                                                                                                 | 1 1   | 6.00   |          |  |
| 5 | Planter -size 1'6"x1'6"x1'3" with 19mm board,1mm laminated & 12mm rubber wood all as per design                                                                                                                                                                                                                                                                                                                                                                                                                                                                                                                                                                                                                                                                   | NOS   | 0.00   |          |  |
| 6 | (LOCKS) Providing and fixing "Godrej Night Latch" / "Godrej Mortice Lock" in required places, all complete with fixing, fitting, etc.                                                                                                                                                                                                                                                                                                                                                                                                                                                                                                                                                                                                                             |       | 6.00   | (p = = 1 |  |
|   |                                                                                                                                                                                                                                                                                                                                                                                                                                                                                                                                                                                                                                                                                                                                                                   |       |        |          |  |