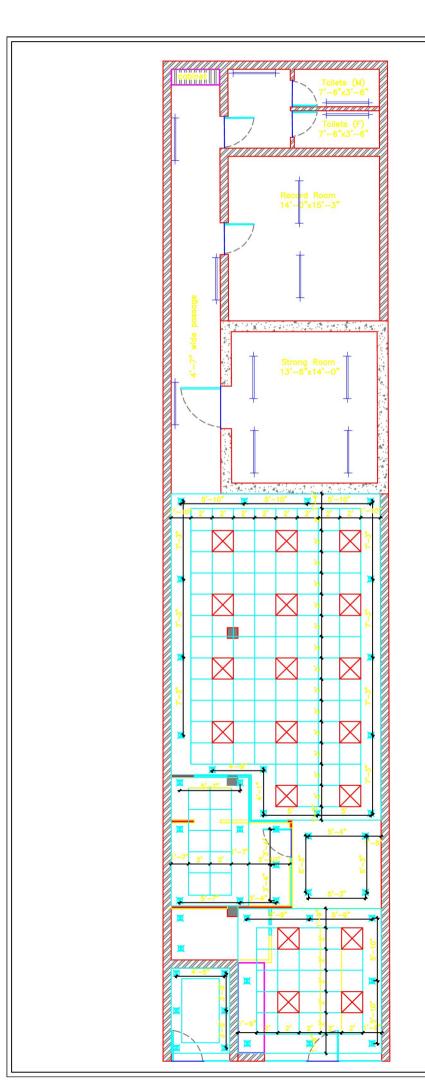

## INVITATION OF QUOTATIONS FOR FURNISHING AND ELECTRICAL WORKS

Indian bank, Zonal Office, Satna invites quotations in the prescribed format for furnishing and electrical work at the existing premises of our Waidhan branch (Distt. Singrauli) from the contractors who are already empanelled with our Bank. Tenders/quotations are non-transferable and the formats are available with this notice and at our Zonal Office, Satna:

Zonal Manager

|        | BILL OF QUANTITY FOR FURNITURE WORK FOR INDIAN BANK, WAIDHAN BRANCH                                                                                                                                                                                                                                                                                                                                                                                                                                                                                                                                                                                                                                                                                                                                                                                                                                                                                                                                                                 |      |      |      |        |  |
|--------|-------------------------------------------------------------------------------------------------------------------------------------------------------------------------------------------------------------------------------------------------------------------------------------------------------------------------------------------------------------------------------------------------------------------------------------------------------------------------------------------------------------------------------------------------------------------------------------------------------------------------------------------------------------------------------------------------------------------------------------------------------------------------------------------------------------------------------------------------------------------------------------------------------------------------------------------------------------------------------------------------------------------------------------|------|------|------|--------|--|
| Sr.No. | Description                                                                                                                                                                                                                                                                                                                                                                                                                                                                                                                                                                                                                                                                                                                                                                                                                                                                                                                                                                                                                         | Qty. | Unit | Rate | Amount |  |
| 1      | FURNITURE WORK  GYPSUM BOARD FALSE CEILING                                                                                                                                                                                                                                                                                                                                                                                                                                                                                                                                                                                                                                                                                                                                                                                                                                                                                                                                                                                          |      |      |      |        |  |
| ·      | Gypsum Ceiling:-Providing and fixing false ceiling as per approved plan with Gypsum board (India Gypsum ) 12 mm thick on frame consisting of main and cross runners of GI section of 2.5" size @ 2.85 kg/12 feet and 1.75" @ 2.9 Kg/12 feet connected with screws to form a grid of not more than 2'x2'. Opening for lights and fans to be provided. The ceiling height shall not be less than 9'6" from the floor. The rate includes all exra frame work required to hold the concealed light fixtures, jointing with compound and fibre tape 3mm gypsum punning/plastering and 3 coats of Asian/Nerolac Acrylic emulsion paint.(With patta) &(White colour shed)                                                                                                                                                                                                                                                                                                                                                                  | 485  | Sft. |      |        |  |
| 2      | ARMSTRONG FALSE CEILING                                                                                                                                                                                                                                                                                                                                                                                                                                                                                                                                                                                                                                                                                                                                                                                                                                                                                                                                                                                                             |      |      |      |        |  |
|        | Providing, fabrication and fixing of false ceiling at all heights of 600 mm x 600 m x 12 mm armstrong mineral fibre ceiling tiles of type BIZA RH - 90 laid on armstrong prelude XL exposed grid systems with 9 mm wide T Section flanges colour white. The framework comprise of main runner spaced at 1200 mm centers 1200 mm maximum centers. Hangres ( GI wire ) to be fixed by approved roof plug and screws etc. The last hanger at the end of each main runner should not be greater than 450 from the adjacent wall. Flush fitting 1200 mm long cross tees ( with double stiching ) to be interlocked between main runners at 600 mm enter from 1200 x 600 mm modules. Cut cross tees longer than 600 mm to be supported independently 600 mm x 600 mm modules to be formed by fittings 600 mm long flush fitting cross tees centrallybetween the 1200 mm cross tees. Perimeter trim to be armstrong wall angle secured to walls at 450 mm maximum centers. (Armstrong, gyproc, USG, Ceiling or equivalent)& (White colour) | 562  | Sft. |      |        |  |
| 3      | LOW LEVEL PARTITION FOR CUBICALS                                                                                                                                                                                                                                                                                                                                                                                                                                                                                                                                                                                                                                                                                                                                                                                                                                                                                                                                                                                                    |      |      |      |        |  |
| а      | Low Hight Partition-Low Height Partition (Solid) with 8mm glass Upto ht. of 4'-0"" in Banking hall for officers                                                                                                                                                                                                                                                                                                                                                                                                                                                                                                                                                                                                                                                                                                                                                                                                                                                                                                                     |      |      |      |        |  |
| b      | laminated and inclusive of door.  Sal wood/hollock or Equivalent frame of section 2.5"x1.5" fixed in position with 2.5" to 3" long steel neetle fold screw. The vertical and horizontal members being placed at 2' c/c as per site condition as directed.                                                                                                                                                                                                                                                                                                                                                                                                                                                                                                                                                                                                                                                                                                                                                                           |      |      |      |        |  |
| С      | Panel for solid partition fixing 8 mm water proof plywood, anti termite, borer proof plywood of century, Duro or Alpine make on both the sides of frame work with fevicol SH and headless nails of 17 nos of 1.25" length and securing the cover with 1.5" long steel nettled fold screw. Making the plywood surface level before fixing the laminate/veneer. Make- Century, Green lam, Merino                                                                                                                                                                                                                                                                                                                                                                                                                                                                                                                                                                                                                                      | 120  | Sft. |      |        |  |
| d      | 1 mm th laminate/ mica fixing on inside of panel with 1.5 mm th. Groove in the panel as per the design with provision of the openings in the panel for switch boards, box and cuts in frame for carrying conduits if necessary, and fixing 1.0 mm laminate on the outside face of shade and colour a per AB colour scheme given in the tender specification with 8mm glass to be given in the design. The open edge are to be blocked by teak wood bead of required size and design. Make- <b>Century, Green lam, Merino</b>                                                                                                                                                                                                                                                                                                                                                                                                                                                                                                        |      |      |      |        |  |
| 4      | SEMI GLAZED PARTITION WITH DOOR - BRANCH MANAGER, CASH COUNTER & SERVER ROOM                                                                                                                                                                                                                                                                                                                                                                                                                                                                                                                                                                                                                                                                                                                                                                                                                                                                                                                                                        |      |      |      |        |  |
| a      | Partly Glazed Full height Partition – Supplying and erecting full height party glazed partitions (upto false ceiling height) as per drawing and conforming to the following specifications: (century ply, green ply or Duro ply)                                                                                                                                                                                                                                                                                                                                                                                                                                                                                                                                                                                                                                                                                                                                                                                                    |      |      |      |        |  |
| b      | basic frame work:  Sal wood/hollock or Equivalent sections, treated with two coats of wood preservatives, 50 mm wide x 50 mm (minimum) at maximum 600 mm horizontal or vertical spacing as per site conditions. Vertical members shall be suitably, anchored and at ceiling level to ensure rigidity. Exposed frame members in the glazed portions shall have wider spacing (approx. 1800 mm. clear) as per instructions. Exposed members shall be finished with 1.00 mm thick laminate sheet of same or combination shades, over 6 mm mm thick BWR grade plywood facing including 4x6 mm grooves at locations as per instruction including door and fittings.                                                                                                                                                                                                                                                                                                                                                                      |      |      |      |        |  |
| С      | <b>skin membrane</b> : (solid portion upto 900 mm from floor level and from 2100 mm to false ceiling with 6 mm thick BWR grade plywood on each face, with grooves formed as per drawings/ instructions.                                                                                                                                                                                                                                                                                                                                                                                                                                                                                                                                                                                                                                                                                                                                                                                                                             | 505  | Sft. |      |        |  |
| d      | finishing: 1.0 mm thick laminate sheet of same or combination shades as per instructions.                                                                                                                                                                                                                                                                                                                                                                                                                                                                                                                                                                                                                                                                                                                                                                                                                                                                                                                                           |      |      |      |        |  |
| е      | skirting: 100 mm high x 12 mm thick polished teak wood skirting on both faces, with NC lacquer in mat finish                                                                                                                                                                                                                                                                                                                                                                                                                                                                                                                                                                                                                                                                                                                                                                                                                                                                                                                        |      |      |      |        |  |
| f      | glazing: (For B.M.Manager cabin & server)  8 mm. thick clear float glass fixed with continuous steam beech/teak wood glazing beads of approved shape (finished 35x25 mm) all round polished and coated with NC lacquer finish. The rate should also include cost for decorative etching on one side of the glass.                                                                                                                                                                                                                                                                                                                                                                                                                                                                                                                                                                                                                                                                                                                   |      |      |      |        |  |
| g      | Quoted rates shall include all necessary materials accessories and labor and also allow provisions for electrical /telephone/computer wiring conduits and switch boxes etc. (Materials for wiring conduits and switch boxes shall be separately paid for.) (Server Room & Branch Manager).                                                                                                                                                                                                                                                                                                                                                                                                                                                                                                                                                                                                                                                                                                                                          |      |      |      |        |  |
| 5      | SOLID PARTITION WITH DOOR                                                                                                                                                                                                                                                                                                                                                                                                                                                                                                                                                                                                                                                                                                                                                                                                                                                                                                                                                                                                           |      |      |      |        |  |
| а      | Full Height Partition (Solid) Upto ht. of 10'-0"" in Banking hall for officers laminated and inclusive of door.                                                                                                                                                                                                                                                                                                                                                                                                                                                                                                                                                                                                                                                                                                                                                                                                                                                                                                                     |      |      |      |        |  |
| b      | <b>Sal wood/hollock or Equivalent</b> frame of section 2.5"x1.5" fixed in position with 2.5" to 3" long steel neetle fold screw. The vertical and horizontal members being placed at 2' c/c as per site condition as directed.                                                                                                                                                                                                                                                                                                                                                                                                                                                                                                                                                                                                                                                                                                                                                                                                      |      |      |      |        |  |
| С      | Panel for solid partition fixing 8 mm water proof plywood, anti termite, borer proof plywood of century, Duro or Alpine make on both the sides of frame work with fevicol SH and headless nails of 17 nos of 1.25" length and securing the cover with 1.5" long steel nettled fold screw. Making the plywood surface level before fixing the laminate/veneer. Make- Century, Green lam, Merino                                                                                                                                                                                                                                                                                                                                                                                                                                                                                                                                                                                                                                      |      | Sft  |      |        |  |
|        |                                                                                                                                                                                                                                                                                                                                                                                                                                                                                                                                                                                                                                                                                                                                                                                                                                                                                                                                                                                                                                     | 1    |      |      | 1      |  |