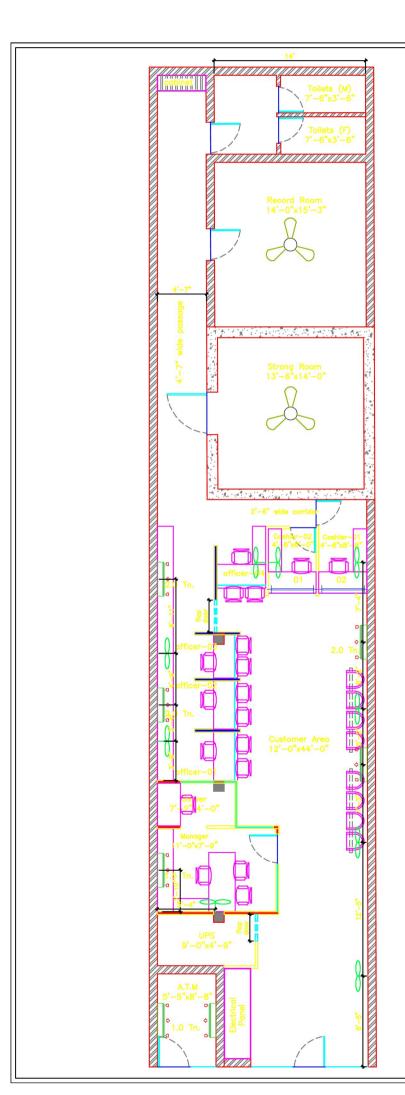

## INVITATION OF QUOTATIONS FOR FURNISHING AND ELECTRICAL WORKS

Indian bank, Zonal Office, Satna invites quotations in the prescribed format for furnishing and electrical work at the existing premises of our Waidhan branch (Distt. Singrauli) from the contractors who are already empanelled with our Bank. Tenders/quotations are non-transferable and the formats are available with this notice and at our Zonal Office, Satna:

Zonal Manager

|        | BILL OF QUANTITY FOR FURNITURE WORK FOR INDIAN BANK, WAIDHAN BRANCH                                                                                                                                                                                                                                                                                                                                                                                                                                                                                                                                                                                                                                                                                                                                                                                                                                                                                                                                                                 |      |      |      |        |  |
|--------|-------------------------------------------------------------------------------------------------------------------------------------------------------------------------------------------------------------------------------------------------------------------------------------------------------------------------------------------------------------------------------------------------------------------------------------------------------------------------------------------------------------------------------------------------------------------------------------------------------------------------------------------------------------------------------------------------------------------------------------------------------------------------------------------------------------------------------------------------------------------------------------------------------------------------------------------------------------------------------------------------------------------------------------|------|------|------|--------|--|
| Sr.No. | Description                                                                                                                                                                                                                                                                                                                                                                                                                                                                                                                                                                                                                                                                                                                                                                                                                                                                                                                                                                                                                         | Qty. | Unit | Rate | Amount |  |
| 1      | FURNITURE WORK  GYPSUM BOARD FALSE CEILING                                                                                                                                                                                                                                                                                                                                                                                                                                                                                                                                                                                                                                                                                                                                                                                                                                                                                                                                                                                          |      |      |      |        |  |
| ·      | Gypsum Ceiling:-Providing and fixing false ceiling as per approved plan with Gypsum board (India Gypsum ) 12 mm thick on frame consisting of main and cross runners of GI section of 2.5" size @ 2.85 kg/12 feet and 1.75" @ 2.9 Kg/12 feet connected with screws to form a grid of not more than 2'x2'. Opening for lights and fans to be provided. The ceiling height shall not be less than 9'6" from the floor. The rate includes all exra frame work required to hold the concealed light fixtures, jointing with compound and fibre tape 3mm gypsum punning/plastering and 3 coats of Asian/Nerolac Acrylic emulsion paint.(With patta) &(White colour shed)                                                                                                                                                                                                                                                                                                                                                                  | 485  | Sft. |      |        |  |
| 2      | ARMSTRONG FALSE CEILING                                                                                                                                                                                                                                                                                                                                                                                                                                                                                                                                                                                                                                                                                                                                                                                                                                                                                                                                                                                                             |      |      |      |        |  |
|        | Providing, fabrication and fixing of false ceiling at all heights of 600 mm x 600 m x 12 mm armstrong mineral fibre ceiling tiles of type BIZA RH - 90 laid on armstrong prelude XL exposed grid systems with 9 mm wide T Section flanges colour white. The framework comprise of main runner spaced at 1200 mm centers 1200 mm maximum centers. Hangres ( GI wire ) to be fixed by approved roof plug and screws etc. The last hanger at the end of each main runner should not be greater than 450 from the adjacent wall. Flush fitting 1200 mm long cross tees ( with double stiching ) to be interlocked between main runners at 600 mm enter from 1200 x 600 mm modules. Cut cross tees longer than 600 mm to be supported independently 600 mm x 600 mm modules to be formed by fittings 600 mm long flush fitting cross tees centrallybetween the 1200 mm cross tees. Perimeter trim to be armstrong wall angle secured to walls at 450 mm maximum centers. (Armstrong, gyproc, USG, Ceiling or equivalent)& (White colour) | 562  | Sft. |      |        |  |
| 3      | LOW LEVEL PARTITION FOR CUBICALS                                                                                                                                                                                                                                                                                                                                                                                                                                                                                                                                                                                                                                                                                                                                                                                                                                                                                                                                                                                                    |      |      |      |        |  |
| а      | Low Hight Partition-Low Height Partition (Solid) with 8mm glass Upto ht. of 4'-0"" in Banking hall for officers                                                                                                                                                                                                                                                                                                                                                                                                                                                                                                                                                                                                                                                                                                                                                                                                                                                                                                                     |      |      |      |        |  |
| b      | laminated and inclusive of door.  Sal wood/hollock or Equivalent frame of section 2.5"x1.5" fixed in position with 2.5" to 3" long steel neetle fold screw. The vertical and horizontal members being placed at 2' c/c as per site condition as directed.                                                                                                                                                                                                                                                                                                                                                                                                                                                                                                                                                                                                                                                                                                                                                                           |      |      |      |        |  |
| С      | Panel for solid partition fixing 8 mm water proof plywood, anti termite, borer proof plywood of century, Duro or Alpine make on both the sides of frame work with fevicol SH and headless nails of 17 nos of 1.25" length and securing the cover with 1.5" long steel nettled fold screw. Making the plywood surface level before fixing the laminate/veneer. Make- Century, Green lam, Merino                                                                                                                                                                                                                                                                                                                                                                                                                                                                                                                                                                                                                                      | 120  | Sft. |      |        |  |
| d      | 1 mm th laminate/ mica fixing on inside of panel with 1.5 mm th. Groove in the panel as per the design with provision of the openings in the panel for switch boards, box and cuts in frame for carrying conduits if necessary, and fixing 1.0 mm laminate on the outside face of shade and colour a per AB colour scheme given in the tender specification with 8mm glass to be given in the design. The open edge are to be blocked by teak wood bead of required size and design. Make- <b>Century, Green lam, Merino</b>                                                                                                                                                                                                                                                                                                                                                                                                                                                                                                        |      |      |      |        |  |
| 4      | SEMI GLAZED PARTITION WITH DOOR - BRANCH MANAGER, CASH COUNTER & SERVER ROOM                                                                                                                                                                                                                                                                                                                                                                                                                                                                                                                                                                                                                                                                                                                                                                                                                                                                                                                                                        |      |      |      |        |  |
| a      | Partly Glazed Full height Partition – Supplying and erecting full height party glazed partitions (upto false ceiling height) as per drawing and conforming to the following specifications: (century ply, green ply or Duro ply)                                                                                                                                                                                                                                                                                                                                                                                                                                                                                                                                                                                                                                                                                                                                                                                                    |      |      |      |        |  |
| b      | basic frame work:  Sal wood/hollock or Equivalent sections, treated with two coats of wood preservatives, 50 mm wide x 50 mm (minimum) at maximum 600 mm horizontal or vertical spacing as per site conditions. Vertical members shall be suitably, anchored and at ceiling level to ensure rigidity. Exposed frame members in the glazed portions shall have wider spacing (approx. 1800 mm. clear) as per instructions. Exposed members shall be finished with 1.00 mm thick laminate sheet of same or combination shades, over 6 mm mm thick BWR grade plywood facing including 4x6 mm grooves at locations as per instruction including door and fittings.                                                                                                                                                                                                                                                                                                                                                                      |      |      |      |        |  |
| С      | <b>skin membrane</b> : (solid portion upto 900 mm from floor level and from 2100 mm to false ceiling with 6 mm thick BWR grade plywood on each face, with grooves formed as per drawings/ instructions.                                                                                                                                                                                                                                                                                                                                                                                                                                                                                                                                                                                                                                                                                                                                                                                                                             | 505  | Sft. |      |        |  |
| d      | finishing: 1.0 mm thick laminate sheet of same or combination shades as per instructions.                                                                                                                                                                                                                                                                                                                                                                                                                                                                                                                                                                                                                                                                                                                                                                                                                                                                                                                                           |      |      |      |        |  |
| е      | skirting: 100 mm high x 12 mm thick polished teak wood skirting on both faces, with NC lacquer in mat finish                                                                                                                                                                                                                                                                                                                                                                                                                                                                                                                                                                                                                                                                                                                                                                                                                                                                                                                        |      |      |      |        |  |
| f      | glazing: (For B.M.Manager cabin & server)  8 mm. thick clear float glass fixed with continuous steam beech/teak wood glazing beads of approved shape (finished 35x25 mm) all round polished and coated with NC lacquer finish. The rate should also include cost for decorative etching on one side of the glass.                                                                                                                                                                                                                                                                                                                                                                                                                                                                                                                                                                                                                                                                                                                   |      |      |      |        |  |
| g      | Quoted rates shall include all necessary materials accessories and labor and also allow provisions for electrical /telephone/computer wiring conduits and switch boxes etc. (Materials for wiring conduits and switch boxes shall be separately paid for.) (Server Room & Branch Manager).                                                                                                                                                                                                                                                                                                                                                                                                                                                                                                                                                                                                                                                                                                                                          |      |      |      |        |  |
| 5      | SOLID PARTITION WITH DOOR                                                                                                                                                                                                                                                                                                                                                                                                                                                                                                                                                                                                                                                                                                                                                                                                                                                                                                                                                                                                           |      |      |      |        |  |
| а      | Full Height Partition (Solid) Upto ht. of 10'-0"" in Banking hall for officers laminated and inclusive of door.                                                                                                                                                                                                                                                                                                                                                                                                                                                                                                                                                                                                                                                                                                                                                                                                                                                                                                                     |      |      |      |        |  |
| b      | <b>Sal wood/hollock or Equivalent</b> frame of section 2.5"x1.5" fixed in position with 2.5" to 3" long steel neetle fold screw. The vertical and horizontal members being placed at 2' c/c as per site condition as directed.                                                                                                                                                                                                                                                                                                                                                                                                                                                                                                                                                                                                                                                                                                                                                                                                      |      |      |      |        |  |
| С      | Panel for solid partition fixing 8 mm water proof plywood, anti termite, borer proof plywood of century, Duro or Alpine make on both the sides of frame work with fevicol SH and headless nails of 17 nos of 1.25" length and securing the cover with 1.5" long steel nettled fold screw. Making the plywood surface level before fixing the laminate/veneer. Make- Century, Green lam, Merino                                                                                                                                                                                                                                                                                                                                                                                                                                                                                                                                                                                                                                      |      | Sft  |      |        |  |
|        |                                                                                                                                                                                                                                                                                                                                                                                                                                                                                                                                                                                                                                                                                                                                                                                                                                                                                                                                                                                                                                     | 1    |      |      | 1      |  |