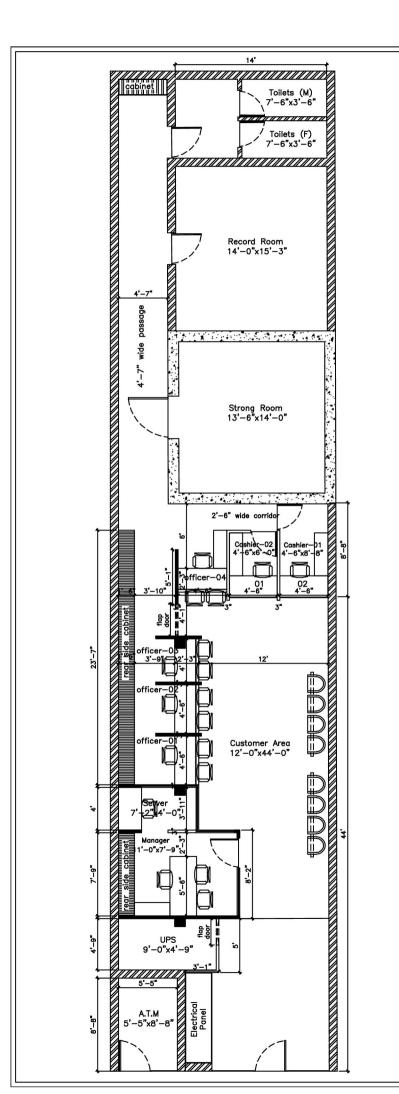

## INVITATION OF QUOTATIONS FOR FURNISHING AND ELECTRICAL WORKS

Indian bank, Zonal Office, Satna invites quotations in the prescribed format for furnishing and electrical work at the existing premises of our Waidhan branch (Distt. Singrauli) from the contractors who are already empanelled with our Bank. Tenders/quotations are non-transferable and the formats are available with this notice and at our Zonal Office, Satna:

Zonal Manager

|        | BILL OF QUANTITY FOR FURNITURE WORK FOR INDIAN BANK, WAIDHAN BRANCH                                                                                                                                                                                                                                                                                                                                                                                                                                                                                                                                                                                                                                                                                                                                                                                                                                                                                                                                                                 |      |      |      |        |  |
|--------|-------------------------------------------------------------------------------------------------------------------------------------------------------------------------------------------------------------------------------------------------------------------------------------------------------------------------------------------------------------------------------------------------------------------------------------------------------------------------------------------------------------------------------------------------------------------------------------------------------------------------------------------------------------------------------------------------------------------------------------------------------------------------------------------------------------------------------------------------------------------------------------------------------------------------------------------------------------------------------------------------------------------------------------|------|------|------|--------|--|
| Sr.No. | Description                                                                                                                                                                                                                                                                                                                                                                                                                                                                                                                                                                                                                                                                                                                                                                                                                                                                                                                                                                                                                         | Qty. | Unit | Rate | Amount |  |
| 1      | FURNITURE WORK  GYPSUM BOARD FALSE CEILING                                                                                                                                                                                                                                                                                                                                                                                                                                                                                                                                                                                                                                                                                                                                                                                                                                                                                                                                                                                          |      |      |      |        |  |
| ·      | Gypsum Ceiling:-Providing and fixing false ceiling as per approved plan with Gypsum board (India Gypsum ) 12 mm thick on frame consisting of main and cross runners of GI section of 2.5" size @ 2.85 kg/12 feet and 1.75" @ 2.9 Kg/12 feet connected with screws to form a grid of not more than 2'x2'. Opening for lights and fans to be provided. The ceiling height shall not be less than 9'6" from the floor. The rate includes all exra frame work required to hold the concealed light fixtures, jointing with compound and fibre tape 3mm gypsum punning/plastering and 3 coats of Asian/Nerolac Acrylic emulsion paint.(With patta) &(White colour shed)                                                                                                                                                                                                                                                                                                                                                                  | 485  | Sft. |      |        |  |
| 2      | ARMSTRONG FALSE CEILING                                                                                                                                                                                                                                                                                                                                                                                                                                                                                                                                                                                                                                                                                                                                                                                                                                                                                                                                                                                                             |      |      |      |        |  |
|        | Providing, fabrication and fixing of false ceiling at all heights of 600 mm x 600 m x 12 mm armstrong mineral fibre ceiling tiles of type BIZA RH - 90 laid on armstrong prelude XL exposed grid systems with 9 mm wide T Section flanges colour white. The framework comprise of main runner spaced at 1200 mm centers 1200 mm maximum centers. Hangres ( GI wire ) to be fixed by approved roof plug and screws etc. The last hanger at the end of each main runner should not be greater than 450 from the adjacent wall. Flush fitting 1200 mm long cross tees ( with double stiching ) to be interlocked between main runners at 600 mm enter from 1200 x 600 mm modules. Cut cross tees longer than 600 mm to be supported independently 600 mm x 600 mm modules to be formed by fittings 600 mm long flush fitting cross tees centrallybetween the 1200 mm cross tees. Perimeter trim to be armstrong wall angle secured to walls at 450 mm maximum centers. (Armstrong, gyproc, USG, Ceiling or equivalent)& (White colour) | 562  | Sft. |      |        |  |
| 3      | LOW LEVEL PARTITION FOR CUBICALS                                                                                                                                                                                                                                                                                                                                                                                                                                                                                                                                                                                                                                                                                                                                                                                                                                                                                                                                                                                                    |      |      |      |        |  |
| а      | Low Hight Partition-Low Height Partition (Solid) with 8mm glass Upto ht. of 4'-0"" in Banking hall for officers                                                                                                                                                                                                                                                                                                                                                                                                                                                                                                                                                                                                                                                                                                                                                                                                                                                                                                                     |      |      |      |        |  |
| b      | laminated and inclusive of door.  Sal wood/hollock or Equivalent frame of section 2.5"x1.5" fixed in position with 2.5" to 3" long steel neetle fold screw. The vertical and horizontal members being placed at 2' c/c as per site condition as directed.                                                                                                                                                                                                                                                                                                                                                                                                                                                                                                                                                                                                                                                                                                                                                                           |      |      |      |        |  |
| С      | Panel for solid partition fixing 8 mm water proof plywood, anti termite, borer proof plywood of century, Duro or Alpine make on both the sides of frame work with fevicol SH and headless nails of 17 nos of 1.25" length and securing the cover with 1.5" long steel nettled fold screw. Making the plywood surface level before fixing the laminate/veneer. Make- Century, Green lam, Merino                                                                                                                                                                                                                                                                                                                                                                                                                                                                                                                                                                                                                                      | 120  | Sft. |      |        |  |
| d      | 1 mm th laminate/ mica fixing on inside of panel with 1.5 mm th. Groove in the panel as per the design with provision of the openings in the panel for switch boards, box and cuts in frame for carrying conduits if necessary, and fixing 1.0 mm laminate on the outside face of shade and colour a per AB colour scheme given in the tender specification with 8mm glass to be given in the design. The open edge are to be blocked by teak wood bead of required size and design. Make- <b>Century, Green lam, Merino</b>                                                                                                                                                                                                                                                                                                                                                                                                                                                                                                        |      |      |      |        |  |
| 4      | SEMI GLAZED PARTITION WITH DOOR - BRANCH MANAGER, CASH COUNTER & SERVER ROOM                                                                                                                                                                                                                                                                                                                                                                                                                                                                                                                                                                                                                                                                                                                                                                                                                                                                                                                                                        |      |      |      |        |  |
| a      | Partly Glazed Full height Partition – Supplying and erecting full height party glazed partitions (upto false ceiling height) as per drawing and conforming to the following specifications: (century ply, green ply or Duro ply)                                                                                                                                                                                                                                                                                                                                                                                                                                                                                                                                                                                                                                                                                                                                                                                                    |      |      |      |        |  |
| b      | basic frame work:  Sal wood/hollock or Equivalent sections, treated with two coats of wood preservatives, 50 mm wide x 50 mm (minimum) at maximum 600 mm horizontal or vertical spacing as per site conditions. Vertical members shall be suitably, anchored and at ceiling level to ensure rigidity. Exposed frame members in the glazed portions shall have wider spacing (approx. 1800 mm. clear) as per instructions. Exposed members shall be finished with 1.00 mm thick laminate sheet of same or combination shades, over 6 mm mm thick BWR grade plywood facing including 4x6 mm grooves at locations as per instruction including door and fittings.                                                                                                                                                                                                                                                                                                                                                                      |      |      |      |        |  |
| С      | <b>skin membrane</b> : (solid portion upto 900 mm from floor level and from 2100 mm to false ceiling with 6 mm thick BWR grade plywood on each face, with grooves formed as per drawings/ instructions.                                                                                                                                                                                                                                                                                                                                                                                                                                                                                                                                                                                                                                                                                                                                                                                                                             | 505  | Sft. |      |        |  |
| d      | finishing: 1.0 mm thick laminate sheet of same or combination shades as per instructions.                                                                                                                                                                                                                                                                                                                                                                                                                                                                                                                                                                                                                                                                                                                                                                                                                                                                                                                                           |      |      |      |        |  |
| е      | skirting: 100 mm high x 12 mm thick polished teak wood skirting on both faces, with NC lacquer in mat finish                                                                                                                                                                                                                                                                                                                                                                                                                                                                                                                                                                                                                                                                                                                                                                                                                                                                                                                        |      |      |      |        |  |
| f      | glazing: (For B.M.Manager cabin & server)  8 mm. thick clear float glass fixed with continuous steam beech/teak wood glazing beads of approved shape (finished 35x25 mm) all round polished and coated with NC lacquer finish. The rate should also include cost for decorative etching on one side of the glass.                                                                                                                                                                                                                                                                                                                                                                                                                                                                                                                                                                                                                                                                                                                   |      |      |      |        |  |
| g      | Quoted rates shall include all necessary materials accessories and labor and also allow provisions for electrical /telephone/computer wiring conduits and switch boxes etc. (Materials for wiring conduits and switch boxes shall be separately paid for.) (Server Room & Branch Manager).                                                                                                                                                                                                                                                                                                                                                                                                                                                                                                                                                                                                                                                                                                                                          |      |      |      |        |  |
| 5      | SOLID PARTITION WITH DOOR                                                                                                                                                                                                                                                                                                                                                                                                                                                                                                                                                                                                                                                                                                                                                                                                                                                                                                                                                                                                           |      |      |      |        |  |
| а      | Full Height Partition (Solid) Upto ht. of 10'-0"" in Banking hall for officers laminated and inclusive of door.                                                                                                                                                                                                                                                                                                                                                                                                                                                                                                                                                                                                                                                                                                                                                                                                                                                                                                                     |      |      |      |        |  |
| b      | <b>Sal wood/hollock or Equivalent</b> frame of section 2.5"x1.5" fixed in position with 2.5" to 3" long steel neetle fold screw. The vertical and horizontal members being placed at 2' c/c as per site condition as directed.                                                                                                                                                                                                                                                                                                                                                                                                                                                                                                                                                                                                                                                                                                                                                                                                      |      |      |      |        |  |
| С      | Panel for solid partition fixing 8 mm water proof plywood, anti termite, borer proof plywood of century, Duro or Alpine make on both the sides of frame work with fevicol SH and headless nails of 17 nos of 1.25" length and securing the cover with 1.5" long steel nettled fold screw. Making the plywood surface level before fixing the laminate/veneer. Make- Century, Green lam, Merino                                                                                                                                                                                                                                                                                                                                                                                                                                                                                                                                                                                                                                      |      | Sft  |      |        |  |
|        |                                                                                                                                                                                                                                                                                                                                                                                                                                                                                                                                                                                                                                                                                                                                                                                                                                                                                                                                                                                                                                     | 1    |      |      | 1      |  |