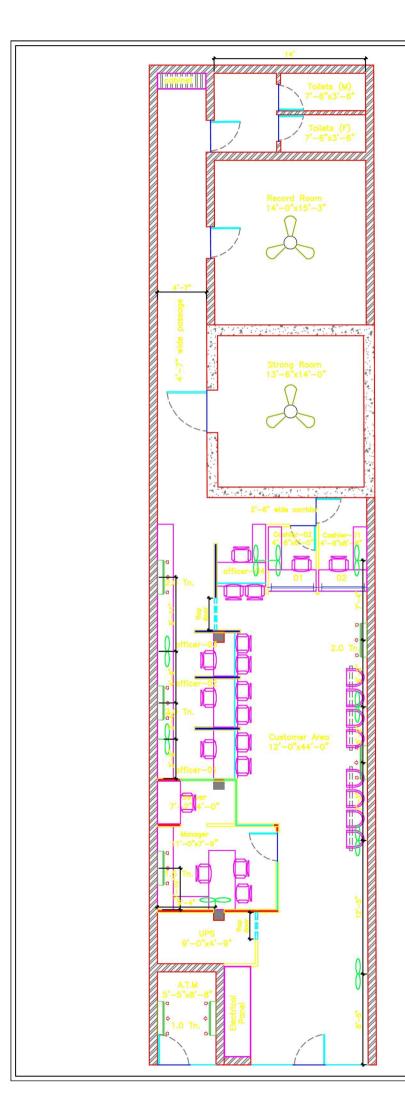

Date: 17.02.2022

Zonal Manager

|        | BILL OF QUANTITY FOR FURNITURE WORK FOR INDIAN BANK, WAIDHAN BRANCH                                                                                                                                                                                                                                                                                                                                                                                                                                                                                                                                                                                                                                                                                                                                                                                                                                                                                                                                                                 |      |      |      |        |  |
|--------|-------------------------------------------------------------------------------------------------------------------------------------------------------------------------------------------------------------------------------------------------------------------------------------------------------------------------------------------------------------------------------------------------------------------------------------------------------------------------------------------------------------------------------------------------------------------------------------------------------------------------------------------------------------------------------------------------------------------------------------------------------------------------------------------------------------------------------------------------------------------------------------------------------------------------------------------------------------------------------------------------------------------------------------|------|------|------|--------|--|
| Sr.No. | Description                                                                                                                                                                                                                                                                                                                                                                                                                                                                                                                                                                                                                                                                                                                                                                                                                                                                                                                                                                                                                         | Qty. | Unit | Rate | Amount |  |
| 1      | FURNITURE WORK  GYPSUM BOARD FALSE CEILING                                                                                                                                                                                                                                                                                                                                                                                                                                                                                                                                                                                                                                                                                                                                                                                                                                                                                                                                                                                          |      |      |      |        |  |
| ·      | Gypsum Ceiling:-Providing and fixing false ceiling as per approved plan with Gypsum board (India Gypsum ) 12 mm thick on frame consisting of main and cross runners of GI section of 2.5" size @ 2.85 kg/12 feet and 1.75" @ 2.9 Kg/12 feet connected with screws to form a grid of not more than 2'x2'. Opening for lights and fans to be provided. The ceiling height shall not be less than 9'6" from the floor. The rate includes all exra frame work required to hold the concealed light fixtures, jointing with compound and fibre tape 3mm gypsum punning/plastering and 3 coats of Asian/Nerolac Acrylic emulsion paint.(With patta) &(White colour shed)                                                                                                                                                                                                                                                                                                                                                                  | 485  | Sft. |      |        |  |
| 2      | ARMSTRONG FALSE CEILING                                                                                                                                                                                                                                                                                                                                                                                                                                                                                                                                                                                                                                                                                                                                                                                                                                                                                                                                                                                                             |      |      |      |        |  |
|        | Providing, fabrication and fixing of false ceiling at all heights of 600 mm x 600 m x 12 mm armstrong mineral fibre ceiling tiles of type BIZA RH - 90 laid on armstrong prelude XL exposed grid systems with 9 mm wide T Section flanges colour white. The framework comprise of main runner spaced at 1200 mm centers 1200 mm maximum centers. Hangres ( GI wire ) to be fixed by approved roof plug and screws etc. The last hanger at the end of each main runner should not be greater than 450 from the adjacent wall. Flush fitting 1200 mm long cross tees ( with double stiching ) to be interlocked between main runners at 600 mm enter from 1200 x 600 mm modules. Cut cross tees longer than 600 mm to be supported independently 600 mm x 600 mm modules to be formed by fittings 600 mm long flush fitting cross tees centrallybetween the 1200 mm cross tees. Perimeter trim to be armstrong wall angle secured to walls at 450 mm maximum centers. (Armstrong, gyproc, USG, Ceiling or equivalent)& (White colour) | 562  | Sft. |      |        |  |
| 3      | LOW LEVEL PARTITION FOR CUBICALS                                                                                                                                                                                                                                                                                                                                                                                                                                                                                                                                                                                                                                                                                                                                                                                                                                                                                                                                                                                                    |      |      |      |        |  |
| а      | Low Hight Partition-Low Height Partition (Solid) with 8mm glass Upto ht. of 4'-0"" in Banking hall for officers                                                                                                                                                                                                                                                                                                                                                                                                                                                                                                                                                                                                                                                                                                                                                                                                                                                                                                                     |      |      |      |        |  |
| b      | laminated and inclusive of door.  Sal wood/hollock or Equivalent frame of section 2.5"x1.5" fixed in position with 2.5" to 3" long steel neetle fold screw. The vertical and horizontal members being placed at 2' c/c as per site condition as directed.                                                                                                                                                                                                                                                                                                                                                                                                                                                                                                                                                                                                                                                                                                                                                                           |      | Sft. |      |        |  |
| С      | Panel for solid partition fixing 8 mm water proof plywood, anti termite, borer proof plywood of century, Duro or Alpine make on both the sides of frame work with fevicol SH and headless nails of 17 nos of 1.25" length and securing the cover with 1.5" long steel nettled fold screw. Making the plywood surface level before fixing the laminate/veneer. Make- Century, Green lam, Merino                                                                                                                                                                                                                                                                                                                                                                                                                                                                                                                                                                                                                                      | 120  |      |      |        |  |
| d      | 1 mm th laminate/ mica fixing on inside of panel with 1.5 mm th. Groove in the panel as per the design with provision of the openings in the panel for switch boards, box and cuts in frame for carrying conduits if necessary, and fixing 1.0 mm laminate on the outside face of shade and colour a per AB colour scheme given in the tender specification with 8mm glass to be given in the design. The open edge are to be blocked by teak wood bead of required size and design. Make- <b>Century, Green lam, Merino</b>                                                                                                                                                                                                                                                                                                                                                                                                                                                                                                        |      |      |      |        |  |
| 4      | SEMI GLAZED PARTITION WITH DOOR - BRANCH MANAGER, CASH COUNTER & SERVER ROOM                                                                                                                                                                                                                                                                                                                                                                                                                                                                                                                                                                                                                                                                                                                                                                                                                                                                                                                                                        |      |      |      |        |  |
| a      | Partly Glazed Full height Partition – Supplying and erecting full height party glazed partitions (upto false ceiling height) as per drawing and conforming to the following specifications: (century ply, green ply or Duro ply)                                                                                                                                                                                                                                                                                                                                                                                                                                                                                                                                                                                                                                                                                                                                                                                                    |      |      |      |        |  |
| b      | basic frame work:  Sal wood/hollock or Equivalent sections, treated with two coats of wood preservatives, 50 mm wide x 50 mm (minimum) at maximum 600 mm horizontal or vertical spacing as per site conditions. Vertical members shall be suitably, anchored and at ceiling level to ensure rigidity. Exposed frame members in the glazed portions shall have wider spacing (approx. 1800 mm. clear) as per instructions. Exposed members shall be finished with 1.00 mm thick laminate sheet of same or combination shades, over 6 mm mm thick BWR grade plywood facing including 4x6 mm grooves at locations as per instruction including door and fittings.                                                                                                                                                                                                                                                                                                                                                                      |      |      |      |        |  |
| С      | <b>skin membrane</b> : (solid portion upto 900 mm from floor level and from 2100 mm to false ceiling with 6 mm thick BWR grade plywood on each face, with grooves formed as per drawings/ instructions.                                                                                                                                                                                                                                                                                                                                                                                                                                                                                                                                                                                                                                                                                                                                                                                                                             | 505  | Sft. |      |        |  |
| d      | finishing: 1.0 mm thick laminate sheet of same or combination shades as per instructions.                                                                                                                                                                                                                                                                                                                                                                                                                                                                                                                                                                                                                                                                                                                                                                                                                                                                                                                                           |      |      |      |        |  |
| е      | skirting: 100 mm high x 12 mm thick polished teak wood skirting on both faces, with NC lacquer in mat finish                                                                                                                                                                                                                                                                                                                                                                                                                                                                                                                                                                                                                                                                                                                                                                                                                                                                                                                        |      |      |      |        |  |
| f      | glazing: (For B.M.Manager cabin & server)  8 mm. thick clear float glass fixed with continuous steam beech/teak wood glazing beads of approved shape (finished 35x25 mm) all round polished and coated with NC lacquer finish. The rate should also include cost for decorative etching on one side of the glass.                                                                                                                                                                                                                                                                                                                                                                                                                                                                                                                                                                                                                                                                                                                   |      |      |      |        |  |
| g      | Quoted rates shall include all necessary materials accessories and labor and also allow provisions for electrical /telephone/computer wiring conduits and switch boxes etc. (Materials for wiring conduits and switch boxes shall be separately paid for.) (Server Room & Branch Manager).                                                                                                                                                                                                                                                                                                                                                                                                                                                                                                                                                                                                                                                                                                                                          |      |      |      |        |  |
| 5      | SOLID PARTITION WITH DOOR                                                                                                                                                                                                                                                                                                                                                                                                                                                                                                                                                                                                                                                                                                                                                                                                                                                                                                                                                                                                           |      |      |      |        |  |
| а      | Full Height Partition (Solid) Upto ht. of 10'-0"" in Banking hall for officers laminated and inclusive of door.                                                                                                                                                                                                                                                                                                                                                                                                                                                                                                                                                                                                                                                                                                                                                                                                                                                                                                                     |      |      |      |        |  |
| b      | <b>Sal wood/hollock or Equivalent</b> frame of section 2.5"x1.5" fixed in position with 2.5" to 3" long steel neetle fold screw. The vertical and horizontal members being placed at 2' c/c as per site condition as directed.                                                                                                                                                                                                                                                                                                                                                                                                                                                                                                                                                                                                                                                                                                                                                                                                      |      |      |      |        |  |
| С      | Panel for solid partition fixing 8 mm water proof plywood, anti termite, borer proof plywood of century, Duro or Alpine make on both the sides of frame work with fevicol SH and headless nails of 17 nos of 1.25" length and securing the cover with 1.5" long steel nettled fold screw. Making the plywood surface level before fixing the laminate/veneer. Make- Century, Green lam, Merino                                                                                                                                                                                                                                                                                                                                                                                                                                                                                                                                                                                                                                      |      | Sft  |      |        |  |
|        |                                                                                                                                                                                                                                                                                                                                                                                                                                                                                                                                                                                                                                                                                                                                                                                                                                                                                                                                                                                                                                     | 1    |      | l l  | 1      |  |