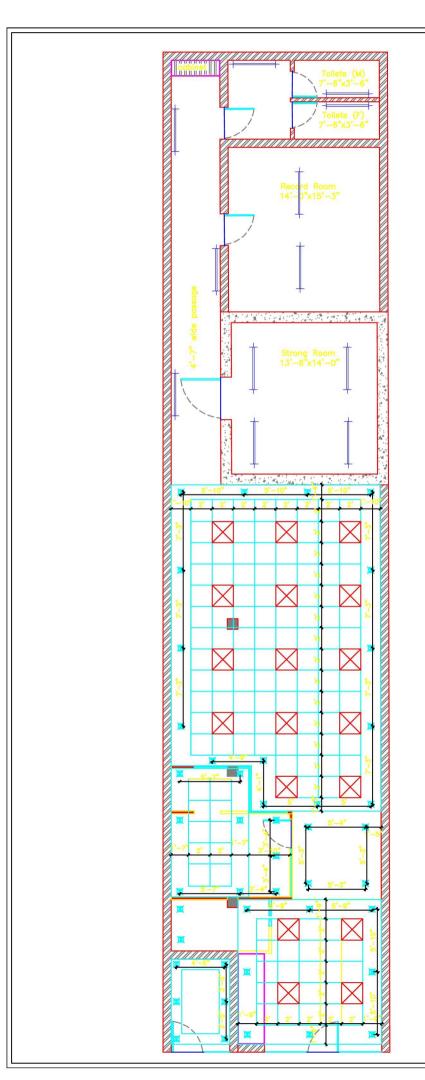

Date: 17.02.2022

Zonal Manager

|        | BILL OF QUANTITY FOR FURNITURE WORK FOR INDIAN BANK, WAIDHAN BRANCH                                                                                                                                                                                                                                                                                                                                                                                                                                                                                                                                                                                                                                                                                                                                                                                                                                                                                                                                                                 |      |      |      |        |  |
|--------|-------------------------------------------------------------------------------------------------------------------------------------------------------------------------------------------------------------------------------------------------------------------------------------------------------------------------------------------------------------------------------------------------------------------------------------------------------------------------------------------------------------------------------------------------------------------------------------------------------------------------------------------------------------------------------------------------------------------------------------------------------------------------------------------------------------------------------------------------------------------------------------------------------------------------------------------------------------------------------------------------------------------------------------|------|------|------|--------|--|
| Sr.No. | Description                                                                                                                                                                                                                                                                                                                                                                                                                                                                                                                                                                                                                                                                                                                                                                                                                                                                                                                                                                                                                         | Qty. | Unit | Rate | Amount |  |
| 1      | FURNITURE WORK  GYPSUM BOARD FALSE CEILING                                                                                                                                                                                                                                                                                                                                                                                                                                                                                                                                                                                                                                                                                                                                                                                                                                                                                                                                                                                          |      |      |      |        |  |
| ·      | Gypsum Ceiling:-Providing and fixing false ceiling as per approved plan with Gypsum board (India Gypsum ) 12 mm thick on frame consisting of main and cross runners of GI section of 2.5" size @ 2.85 kg/12 feet and 1.75" @ 2.9 Kg/12 feet connected with screws to form a grid of not more than 2'x2'. Opening for lights and fans to be provided. The ceiling height shall not be less than 9'6" from the floor. The rate includes all exra frame work required to hold the concealed light fixtures, jointing with compound and fibre tape 3mm gypsum punning/plastering and 3 coats of Asian/Nerolac Acrylic emulsion paint.(With patta) &(White colour shed)                                                                                                                                                                                                                                                                                                                                                                  | 485  | Sft. |      |        |  |
| 2      | ARMSTRONG FALSE CEILING                                                                                                                                                                                                                                                                                                                                                                                                                                                                                                                                                                                                                                                                                                                                                                                                                                                                                                                                                                                                             |      |      |      |        |  |
|        | Providing, fabrication and fixing of false ceiling at all heights of 600 mm x 600 m x 12 mm armstrong mineral fibre ceiling tiles of type BIZA RH - 90 laid on armstrong prelude XL exposed grid systems with 9 mm wide T Section flanges colour white. The framework comprise of main runner spaced at 1200 mm centers 1200 mm maximum centers. Hangres ( GI wire ) to be fixed by approved roof plug and screws etc. The last hanger at the end of each main runner should not be greater than 450 from the adjacent wall. Flush fitting 1200 mm long cross tees ( with double stiching ) to be interlocked between main runners at 600 mm enter from 1200 x 600 mm modules. Cut cross tees longer than 600 mm to be supported independently 600 mm x 600 mm modules to be formed by fittings 600 mm long flush fitting cross tees centrallybetween the 1200 mm cross tees. Perimeter trim to be armstrong wall angle secured to walls at 450 mm maximum centers. (Armstrong, gyproc, USG, Ceiling or equivalent)& (White colour) | 562  | Sft. |      |        |  |
| 3      | LOW LEVEL PARTITION FOR CUBICALS                                                                                                                                                                                                                                                                                                                                                                                                                                                                                                                                                                                                                                                                                                                                                                                                                                                                                                                                                                                                    |      |      |      |        |  |
| а      | Low Hight Partition-Low Height Partition (Solid) with 8mm glass Upto ht. of 4'-0"" in Banking hall for officers                                                                                                                                                                                                                                                                                                                                                                                                                                                                                                                                                                                                                                                                                                                                                                                                                                                                                                                     |      |      |      |        |  |
| b      | laminated and inclusive of door.  Sal wood/hollock or Equivalent frame of section 2.5"x1.5" fixed in position with 2.5" to 3" long steel neetle fold screw. The vertical and horizontal members being placed at 2' c/c as per site condition as directed.                                                                                                                                                                                                                                                                                                                                                                                                                                                                                                                                                                                                                                                                                                                                                                           |      | Sft. |      |        |  |
| С      | Panel for solid partition fixing 8 mm water proof plywood, anti termite, borer proof plywood of century, Duro or Alpine make on both the sides of frame work with fevicol SH and headless nails of 17 nos of 1.25" length and securing the cover with 1.5" long steel nettled fold screw. Making the plywood surface level before fixing the laminate/veneer. Make- Century, Green lam, Merino                                                                                                                                                                                                                                                                                                                                                                                                                                                                                                                                                                                                                                      | 120  |      |      |        |  |
| d      | 1 mm th laminate/ mica fixing on inside of panel with 1.5 mm th. Groove in the panel as per the design with provision of the openings in the panel for switch boards, box and cuts in frame for carrying conduits if necessary, and fixing 1.0 mm laminate on the outside face of shade and colour a per AB colour scheme given in the tender specification with 8mm glass to be given in the design. The open edge are to be blocked by teak wood bead of required size and design. Make- <b>Century, Green lam, Merino</b>                                                                                                                                                                                                                                                                                                                                                                                                                                                                                                        |      |      |      |        |  |
| 4      | SEMI GLAZED PARTITION WITH DOOR - BRANCH MANAGER, CASH COUNTER & SERVER ROOM                                                                                                                                                                                                                                                                                                                                                                                                                                                                                                                                                                                                                                                                                                                                                                                                                                                                                                                                                        |      |      |      |        |  |
| a      | Partly Glazed Full height Partition – Supplying and erecting full height party glazed partitions (upto false ceiling height) as per drawing and conforming to the following specifications: (century ply, green ply or Duro ply)                                                                                                                                                                                                                                                                                                                                                                                                                                                                                                                                                                                                                                                                                                                                                                                                    |      |      |      |        |  |
| b      | basic frame work:  Sal wood/hollock or Equivalent sections, treated with two coats of wood preservatives, 50 mm wide x 50 mm (minimum) at maximum 600 mm horizontal or vertical spacing as per site conditions. Vertical members shall be suitably, anchored and at ceiling level to ensure rigidity. Exposed frame members in the glazed portions shall have wider spacing (approx. 1800 mm. clear) as per instructions. Exposed members shall be finished with 1.00 mm thick laminate sheet of same or combination shades, over 6 mm mm thick BWR grade plywood facing including 4x6 mm grooves at locations as per instruction including door and fittings.                                                                                                                                                                                                                                                                                                                                                                      |      |      |      |        |  |
| С      | <b>skin membrane</b> : (solid portion upto 900 mm from floor level and from 2100 mm to false ceiling with 6 mm thick BWR grade plywood on each face, with grooves formed as per drawings/ instructions.                                                                                                                                                                                                                                                                                                                                                                                                                                                                                                                                                                                                                                                                                                                                                                                                                             | 505  | Sft. |      |        |  |
| d      | finishing: 1.0 mm thick laminate sheet of same or combination shades as per instructions.                                                                                                                                                                                                                                                                                                                                                                                                                                                                                                                                                                                                                                                                                                                                                                                                                                                                                                                                           |      |      |      |        |  |
| е      | skirting: 100 mm high x 12 mm thick polished teak wood skirting on both faces, with NC lacquer in mat finish                                                                                                                                                                                                                                                                                                                                                                                                                                                                                                                                                                                                                                                                                                                                                                                                                                                                                                                        |      |      |      |        |  |
| f      | glazing: (For B.M.Manager cabin & server)  8 mm. thick clear float glass fixed with continuous steam beech/teak wood glazing beads of approved shape (finished 35x25 mm) all round polished and coated with NC lacquer finish. The rate should also include cost for decorative etching on one side of the glass.                                                                                                                                                                                                                                                                                                                                                                                                                                                                                                                                                                                                                                                                                                                   |      |      |      |        |  |
| g      | Quoted rates shall include all necessary materials accessories and labor and also allow provisions for electrical /telephone/computer wiring conduits and switch boxes etc. (Materials for wiring conduits and switch boxes shall be separately paid for.) (Server Room & Branch Manager).                                                                                                                                                                                                                                                                                                                                                                                                                                                                                                                                                                                                                                                                                                                                          |      |      |      |        |  |
| 5      | SOLID PARTITION WITH DOOR                                                                                                                                                                                                                                                                                                                                                                                                                                                                                                                                                                                                                                                                                                                                                                                                                                                                                                                                                                                                           |      |      |      |        |  |
| а      | Full Height Partition (Solid) Upto ht. of 10'-0"" in Banking hall for officers laminated and inclusive of door.                                                                                                                                                                                                                                                                                                                                                                                                                                                                                                                                                                                                                                                                                                                                                                                                                                                                                                                     |      |      |      |        |  |
| b      | <b>Sal wood/hollock or Equivalent</b> frame of section 2.5"x1.5" fixed in position with 2.5" to 3" long steel neetle fold screw. The vertical and horizontal members being placed at 2' c/c as per site condition as directed.                                                                                                                                                                                                                                                                                                                                                                                                                                                                                                                                                                                                                                                                                                                                                                                                      |      |      |      |        |  |
| С      | Panel for solid partition fixing 8 mm water proof plywood, anti termite, borer proof plywood of century, Duro or Alpine make on both the sides of frame work with fevicol SH and headless nails of 17 nos of 1.25" length and securing the cover with 1.5" long steel nettled fold screw. Making the plywood surface level before fixing the laminate/veneer. Make- Century, Green lam, Merino                                                                                                                                                                                                                                                                                                                                                                                                                                                                                                                                                                                                                                      |      | Sft  |      |        |  |
|        |                                                                                                                                                                                                                                                                                                                                                                                                                                                                                                                                                                                                                                                                                                                                                                                                                                                                                                                                                                                                                                     | 1    |      | l l  | 1      |  |