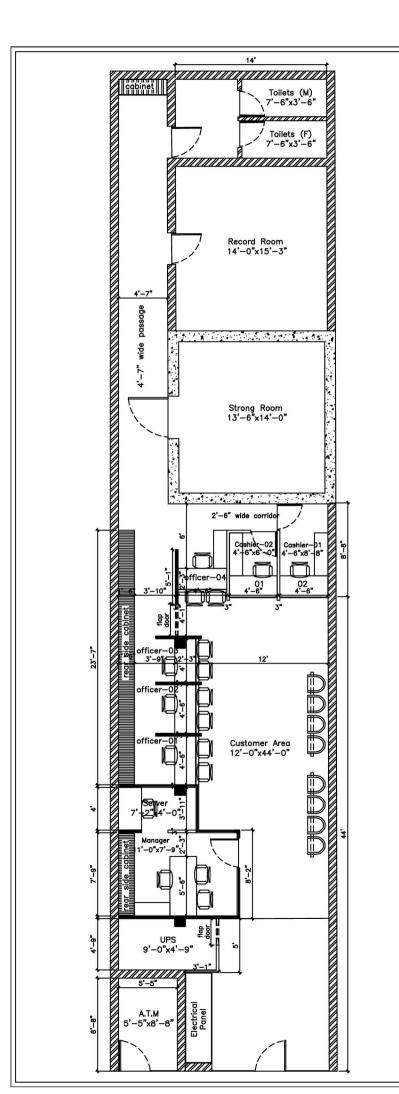

Date: 17.02.2022

Zonal Manager

|        | BILL OF QUANTITY FOR FURNITURE WORK FOR INDIAN BANK, WAIDHAN BRANCH                                                                                                                                                                                                                                                                                                                                                                                                                                                                                                                                                                                                                                                                                                                                                                                                                                                                                                                                                                 |      |      |      |        |  |
|--------|-------------------------------------------------------------------------------------------------------------------------------------------------------------------------------------------------------------------------------------------------------------------------------------------------------------------------------------------------------------------------------------------------------------------------------------------------------------------------------------------------------------------------------------------------------------------------------------------------------------------------------------------------------------------------------------------------------------------------------------------------------------------------------------------------------------------------------------------------------------------------------------------------------------------------------------------------------------------------------------------------------------------------------------|------|------|------|--------|--|
| Sr.No. | Description                                                                                                                                                                                                                                                                                                                                                                                                                                                                                                                                                                                                                                                                                                                                                                                                                                                                                                                                                                                                                         | Qty. | Unit | Rate | Amount |  |
| 1      | FURNITURE WORK  GYPSUM BOARD FALSE CEILING                                                                                                                                                                                                                                                                                                                                                                                                                                                                                                                                                                                                                                                                                                                                                                                                                                                                                                                                                                                          |      |      |      |        |  |
| ·      | Gypsum Ceiling:-Providing and fixing false ceiling as per approved plan with Gypsum board (India Gypsum ) 12 mm thick on frame consisting of main and cross runners of GI section of 2.5" size @ 2.85 kg/12 feet and 1.75" @ 2.9 Kg/12 feet connected with screws to form a grid of not more than 2'x2'. Opening for lights and fans to be provided. The ceiling height shall not be less than 9'6" from the floor. The rate includes all exra frame work required to hold the concealed light fixtures, jointing with compound and fibre tape 3mm gypsum punning/plastering and 3 coats of Asian/Nerolac Acrylic emulsion paint.(With patta) &(White colour shed)                                                                                                                                                                                                                                                                                                                                                                  | 485  | Sft. |      |        |  |
| 2      | ARMSTRONG FALSE CEILING                                                                                                                                                                                                                                                                                                                                                                                                                                                                                                                                                                                                                                                                                                                                                                                                                                                                                                                                                                                                             |      |      |      |        |  |
|        | Providing, fabrication and fixing of false ceiling at all heights of 600 mm x 600 m x 12 mm armstrong mineral fibre ceiling tiles of type BIZA RH - 90 laid on armstrong prelude XL exposed grid systems with 9 mm wide T Section flanges colour white. The framework comprise of main runner spaced at 1200 mm centers 1200 mm maximum centers. Hangres ( GI wire ) to be fixed by approved roof plug and screws etc. The last hanger at the end of each main runner should not be greater than 450 from the adjacent wall. Flush fitting 1200 mm long cross tees ( with double stiching ) to be interlocked between main runners at 600 mm enter from 1200 x 600 mm modules. Cut cross tees longer than 600 mm to be supported independently 600 mm x 600 mm modules to be formed by fittings 600 mm long flush fitting cross tees centrallybetween the 1200 mm cross tees. Perimeter trim to be armstrong wall angle secured to walls at 450 mm maximum centers. (Armstrong, gyproc, USG, Ceiling or equivalent)& (White colour) | 562  | Sft. |      |        |  |
| 3      | LOW LEVEL PARTITION FOR CUBICALS                                                                                                                                                                                                                                                                                                                                                                                                                                                                                                                                                                                                                                                                                                                                                                                                                                                                                                                                                                                                    |      |      |      |        |  |
| а      | Low Hight Partition-Low Height Partition (Solid) with 8mm glass Upto ht. of 4'-0"" in Banking hall for officers                                                                                                                                                                                                                                                                                                                                                                                                                                                                                                                                                                                                                                                                                                                                                                                                                                                                                                                     |      |      |      |        |  |
| b      | laminated and inclusive of door.  Sal wood/hollock or Equivalent frame of section 2.5"x1.5" fixed in position with 2.5" to 3" long steel neetle fold screw. The vertical and horizontal members being placed at 2' c/c as per site condition as directed.                                                                                                                                                                                                                                                                                                                                                                                                                                                                                                                                                                                                                                                                                                                                                                           |      | Sft. |      |        |  |
| С      | Panel for solid partition fixing 8 mm water proof plywood, anti termite, borer proof plywood of century, Duro or Alpine make on both the sides of frame work with fevicol SH and headless nails of 17 nos of 1.25" length and securing the cover with 1.5" long steel nettled fold screw. Making the plywood surface level before fixing the laminate/veneer. Make- Century, Green lam, Merino                                                                                                                                                                                                                                                                                                                                                                                                                                                                                                                                                                                                                                      | 120  |      |      |        |  |
| d      | 1 mm th laminate/ mica fixing on inside of panel with 1.5 mm th. Groove in the panel as per the design with provision of the openings in the panel for switch boards, box and cuts in frame for carrying conduits if necessary, and fixing 1.0 mm laminate on the outside face of shade and colour a per AB colour scheme given in the tender specification with 8mm glass to be given in the design. The open edge are to be blocked by teak wood bead of required size and design. Make- <b>Century, Green lam, Merino</b>                                                                                                                                                                                                                                                                                                                                                                                                                                                                                                        |      |      |      |        |  |
| 4      | SEMI GLAZED PARTITION WITH DOOR - BRANCH MANAGER, CASH COUNTER & SERVER ROOM                                                                                                                                                                                                                                                                                                                                                                                                                                                                                                                                                                                                                                                                                                                                                                                                                                                                                                                                                        |      |      |      |        |  |
| a      | Partly Glazed Full height Partition – Supplying and erecting full height party glazed partitions (upto false ceiling height) as per drawing and conforming to the following specifications: (century ply, green ply or Duro ply)                                                                                                                                                                                                                                                                                                                                                                                                                                                                                                                                                                                                                                                                                                                                                                                                    |      |      |      |        |  |
| b      | basic frame work:  Sal wood/hollock or Equivalent sections, treated with two coats of wood preservatives, 50 mm wide x 50 mm (minimum) at maximum 600 mm horizontal or vertical spacing as per site conditions. Vertical members shall be suitably, anchored and at ceiling level to ensure rigidity. Exposed frame members in the glazed portions shall have wider spacing (approx. 1800 mm. clear) as per instructions. Exposed members shall be finished with 1.00 mm thick laminate sheet of same or combination shades, over 6 mm mm thick BWR grade plywood facing including 4x6 mm grooves at locations as per instruction including door and fittings.                                                                                                                                                                                                                                                                                                                                                                      |      |      |      |        |  |
| С      | <b>skin membrane</b> : (solid portion upto 900 mm from floor level and from 2100 mm to false ceiling with 6 mm thick BWR grade plywood on each face, with grooves formed as per drawings/ instructions.                                                                                                                                                                                                                                                                                                                                                                                                                                                                                                                                                                                                                                                                                                                                                                                                                             | 505  | Sft. |      |        |  |
| d      | finishing: 1.0 mm thick laminate sheet of same or combination shades as per instructions.                                                                                                                                                                                                                                                                                                                                                                                                                                                                                                                                                                                                                                                                                                                                                                                                                                                                                                                                           |      |      |      |        |  |
| е      | skirting: 100 mm high x 12 mm thick polished teak wood skirting on both faces, with NC lacquer in mat finish                                                                                                                                                                                                                                                                                                                                                                                                                                                                                                                                                                                                                                                                                                                                                                                                                                                                                                                        |      |      |      |        |  |
| f      | glazing: (For B.M.Manager cabin & server)  8 mm. thick clear float glass fixed with continuous steam beech/teak wood glazing beads of approved shape (finished 35x25 mm) all round polished and coated with NC lacquer finish. The rate should also include cost for decorative etching on one side of the glass.                                                                                                                                                                                                                                                                                                                                                                                                                                                                                                                                                                                                                                                                                                                   |      |      |      |        |  |
| g      | Quoted rates shall include all necessary materials accessories and labor and also allow provisions for electrical /telephone/computer wiring conduits and switch boxes etc. (Materials for wiring conduits and switch boxes shall be separately paid for.) (Server Room & Branch Manager).                                                                                                                                                                                                                                                                                                                                                                                                                                                                                                                                                                                                                                                                                                                                          |      |      |      |        |  |
| 5      | SOLID PARTITION WITH DOOR                                                                                                                                                                                                                                                                                                                                                                                                                                                                                                                                                                                                                                                                                                                                                                                                                                                                                                                                                                                                           |      |      |      |        |  |
| а      | Full Height Partition (Solid) Upto ht. of 10'-0"" in Banking hall for officers laminated and inclusive of door.                                                                                                                                                                                                                                                                                                                                                                                                                                                                                                                                                                                                                                                                                                                                                                                                                                                                                                                     |      |      |      |        |  |
| b      | <b>Sal wood/hollock or Equivalent</b> frame of section 2.5"x1.5" fixed in position with 2.5" to 3" long steel neetle fold screw. The vertical and horizontal members being placed at 2' c/c as per site condition as directed.                                                                                                                                                                                                                                                                                                                                                                                                                                                                                                                                                                                                                                                                                                                                                                                                      |      |      |      |        |  |
| С      | Panel for solid partition fixing 8 mm water proof plywood, anti termite, borer proof plywood of century, Duro or Alpine make on both the sides of frame work with fevicol SH and headless nails of 17 nos of 1.25" length and securing the cover with 1.5" long steel nettled fold screw. Making the plywood surface level before fixing the laminate/veneer. Make- Century, Green lam, Merino                                                                                                                                                                                                                                                                                                                                                                                                                                                                                                                                                                                                                                      |      | Sft  |      |        |  |
|        |                                                                                                                                                                                                                                                                                                                                                                                                                                                                                                                                                                                                                                                                                                                                                                                                                                                                                                                                                                                                                                     | 1    |      | l l  | 1      |  |