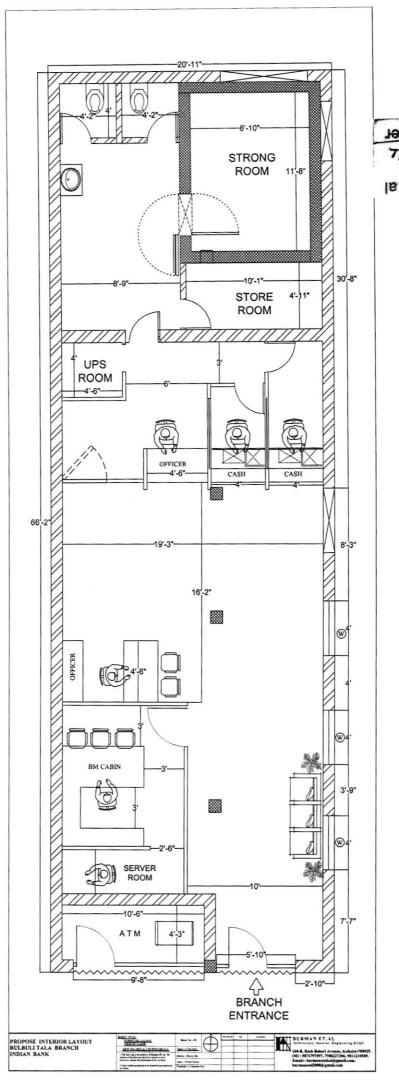

| ON OF  | BUDGETARY ESTIMATION OF FURNISHING JOB FOR BULBULIT                                                                                                                                                                                                                                                                                                                                                                                                                                                                                                                                                                                                                                                                                                                                                                                                                                                                                  |        |       |      |        |
|--------|--------------------------------------------------------------------------------------------------------------------------------------------------------------------------------------------------------------------------------------------------------------------------------------------------------------------------------------------------------------------------------------------------------------------------------------------------------------------------------------------------------------------------------------------------------------------------------------------------------------------------------------------------------------------------------------------------------------------------------------------------------------------------------------------------------------------------------------------------------------------------------------------------------------------------------------|--------|-------|------|--------|
| SR.NO. | DESCRIPTION                                                                                                                                                                                                                                                                                                                                                                                                                                                                                                                                                                                                                                                                                                                                                                                                                                                                                                                          | QTY    | UNIT  | RATE | AMOUNT |
| I      | POP & FALSE CEILING WORKS                                                                                                                                                                                                                                                                                                                                                                                                                                                                                                                                                                                                                                                                                                                                                                                                                                                                                                            |        |       |      |        |
|        |                                                                                                                                                                                                                                                                                                                                                                                                                                                                                                                                                                                                                                                                                                                                                                                                                                                                                                                                      |        | -     |      |        |
| a      | False Ceiling                                                                                                                                                                                                                                                                                                                                                                                                                                                                                                                                                                                                                                                                                                                                                                                                                                                                                                                        |        |       | ,,,  |        |
| A      | Gypsum board Ceiling - 12.5mm th. single layer gypsum board fixed on suspended main G.I.channels 60 mmx 36 mm and secondary grid made of 45 mmX 18 mm all as per manufacturers' specifications, including jointing, finishing with gypsum compound, jointing tape and top coat. The surface shall be duly sanded and finished. Rate shall include making all the necessary cutouts for lights, grills, diffusers etc. The rate shall also include providing perimeter channel for grills, lights, diffusers as called for in HVAC and Electrical Drawings. The rate shall also include providing for edge/ angle bits at all corners, drop, necessary taping, filling with jointing compound as per manufacturers specifications. The rate shall be exclusive of trap door which shall be paid for separately. Cost to be quoted Including painting.                                                                                 | 145.00 | Sq.ft |      |        |
| В      | Providing and fixing of false ceilings at all heights of 600 mm x 600 mm x 16 mm ARMSTRONG Mineral Fibre ceiling tiles of type Prima Dune Premier-Beveled Tegular Edge RH-99 laid on Armstrong 15mm exposed grid system. The framework comprise of main runner spaced at 1200mm centers securely fixed to the structural soffit by approved hangers at 1200mm maximum centers. Hangers (GI wire of 4.0mm dia) to be fixed by approved roof plug, level adjusters and screws etc. The last hanger at the end of each main runner should not be greater than 450mm from the adjacent wall. Flush fitting 1200mm long cross tees (with double stitching) to be interlocked between main runners at 600mm centers to form 1200 x 600mm modules. Cut cross tees longer than 600mm to be supported independently. 600mm x 600mm modules to be formed by fitting 600mm long flush fitting cross tees centrally between the 1200m cross tee. | -      | Sq.ft |      |        |
| П      | CARPENTRY AND INTERIOR WORKS                                                                                                                                                                                                                                                                                                                                                                                                                                                                                                                                                                                                                                                                                                                                                                                                                                                                                                         |        |       |      |        |
|        | CARLETTER AND EVILLATOR WORLD                                                                                                                                                                                                                                                                                                                                                                                                                                                                                                                                                                                                                                                                                                                                                                                                                                                                                                        |        |       |      |        |
| 1      | PARTITION WORKS                                                                                                                                                                                                                                                                                                                                                                                                                                                                                                                                                                                                                                                                                                                                                                                                                                                                                                                      |        |       |      |        |
| а      | SOLID PARTITIONS (upto 8'6"-10'0")                                                                                                                                                                                                                                                                                                                                                                                                                                                                                                                                                                                                                                                                                                                                                                                                                                                                                                   |        |       |      |        |
| i      | SOLID PARTITION - LAMINATED: Providing and fixing of full height solid partition made of salwood framework of size 50mm x 50mm fixed @450mm c/c bothways and covered with (9mm thk) BWR Grade Marine ply of (Alishan / Greenply or Century Ply make and finished with 1.0mm thk laminate of approved shade on both sides. 3" wide skirting to be shown in the laminate by way of 1mm wide groove.                                                                                                                                                                                                                                                                                                                                                                                                                                                                                                                                    | 145.00 | Sq.ft |      |        |
| ii     | SOLID PARTITION - LAMINATED/PAINTED: Same as item 1.a -(i) above but partition framework to be covered with one side plywood of (9mm thk) BWR Grade Marine ply of (Alishan/Greenply or Century Ply finished with 1.0mm thick laminate on one side and other side with 3 coats of luster paint of approved shade. 3" wide plywood skirting finished with laminate to be provided on the side of partition. Wooden framework of size 50mm x 50mm fixed @450mm c/c bothways                                                                                                                                                                                                                                                                                                                                                                                                                                                             |        | Sq.ft |      |        |
|        |                                                                                                                                                                                                                                                                                                                                                                                                                                                                                                                                                                                                                                                                                                                                                                                                                                                                                                                                      |        |       |      |        |
| b<br>i | FULLY /SEMI GLAZED PARTITIONS: Providing & fixing of fully glazed partitions by using the wooden frame work and ply comprising of A) The glazed portion out of 10mm thk glass fixed with internal framing and beading as per design. B) (9mm thk) BWR Grade Marine ply of (Alishan/Greenply or Century Ply make) on both sides of frame + Laminate as per drawings.Glass of asahi/saint gobin / modi gaurd make. Wooden framework of size 50mm x 50mm fixed @450mm c/c bothways                                                                                                                                                                                                                                                                                                                                                                                                                                                      | 396.00 | Sq.ft |      |        |
| ii     | MAIN FIXED GLAZING: P/F of full height glazed partition for front glazing at Main Entrance made with 12mm Toughen Glass with white paint design with necessary additional supports as directed. Fitting should be with "patch fitting".                                                                                                                                                                                                                                                                                                                                                                                                                                                                                                                                                                                                                                                                                              | 98.00  | Sq.ft |      |        |
| iii    | SEMI-GLAZED PARTITIONS: Providing & fixing of semi glazed partitions upto 7'-0" ht. the partitions is made by using the Wooden frame work and ply comprising of A) (9mm thk) BWR Grade Marine ply of (Alishan/Greenply or Century Ply make)on both sides of partition as per drawings. Wooden framework of size 50mm x 50mm fixed @450mm c/c bothways. B)The glazed portion out of 10mm thk glass fixed with internal framing and beading as per design Glass of asahi/saint gobin / modi gaurd make.                                                                                                                                                                                                                                                                                                                                                                                                                                | -      | Sq.ft |      |        |
| iv     | SEMI-GLAZED LOW HEIGHT PARTITIONS: Providing & fixing of semi glazed partitions upto 4" ht & glass to be fixed above or cover with SS round pipe. The partitions is made by using the Wooden frame work and ply comprising of A) (9mm thk) BWR Grade Marine ply of (Alishan/Greenply or Century Ply make)on both sides of partition + Laminate upto 3'-0" ht as per drawings. Wooden framework of size 50mm x 50mm fixed @450mm c/c bothways. B)The glazed portion out of 10mm thk glass fixed with internal framing and beading as per design Glass of asahi/saint gobin / modi gaurd make.                                                                                                                                                                                                                                                                                                                                         | -      | Sq.ft |      |        |
|        |                                                                                                                                                                                                                                                                                                                                                                                                                                                                                                                                                                                                                                                                                                                                                                                                                                                                                                                                      |        |       |      |        |