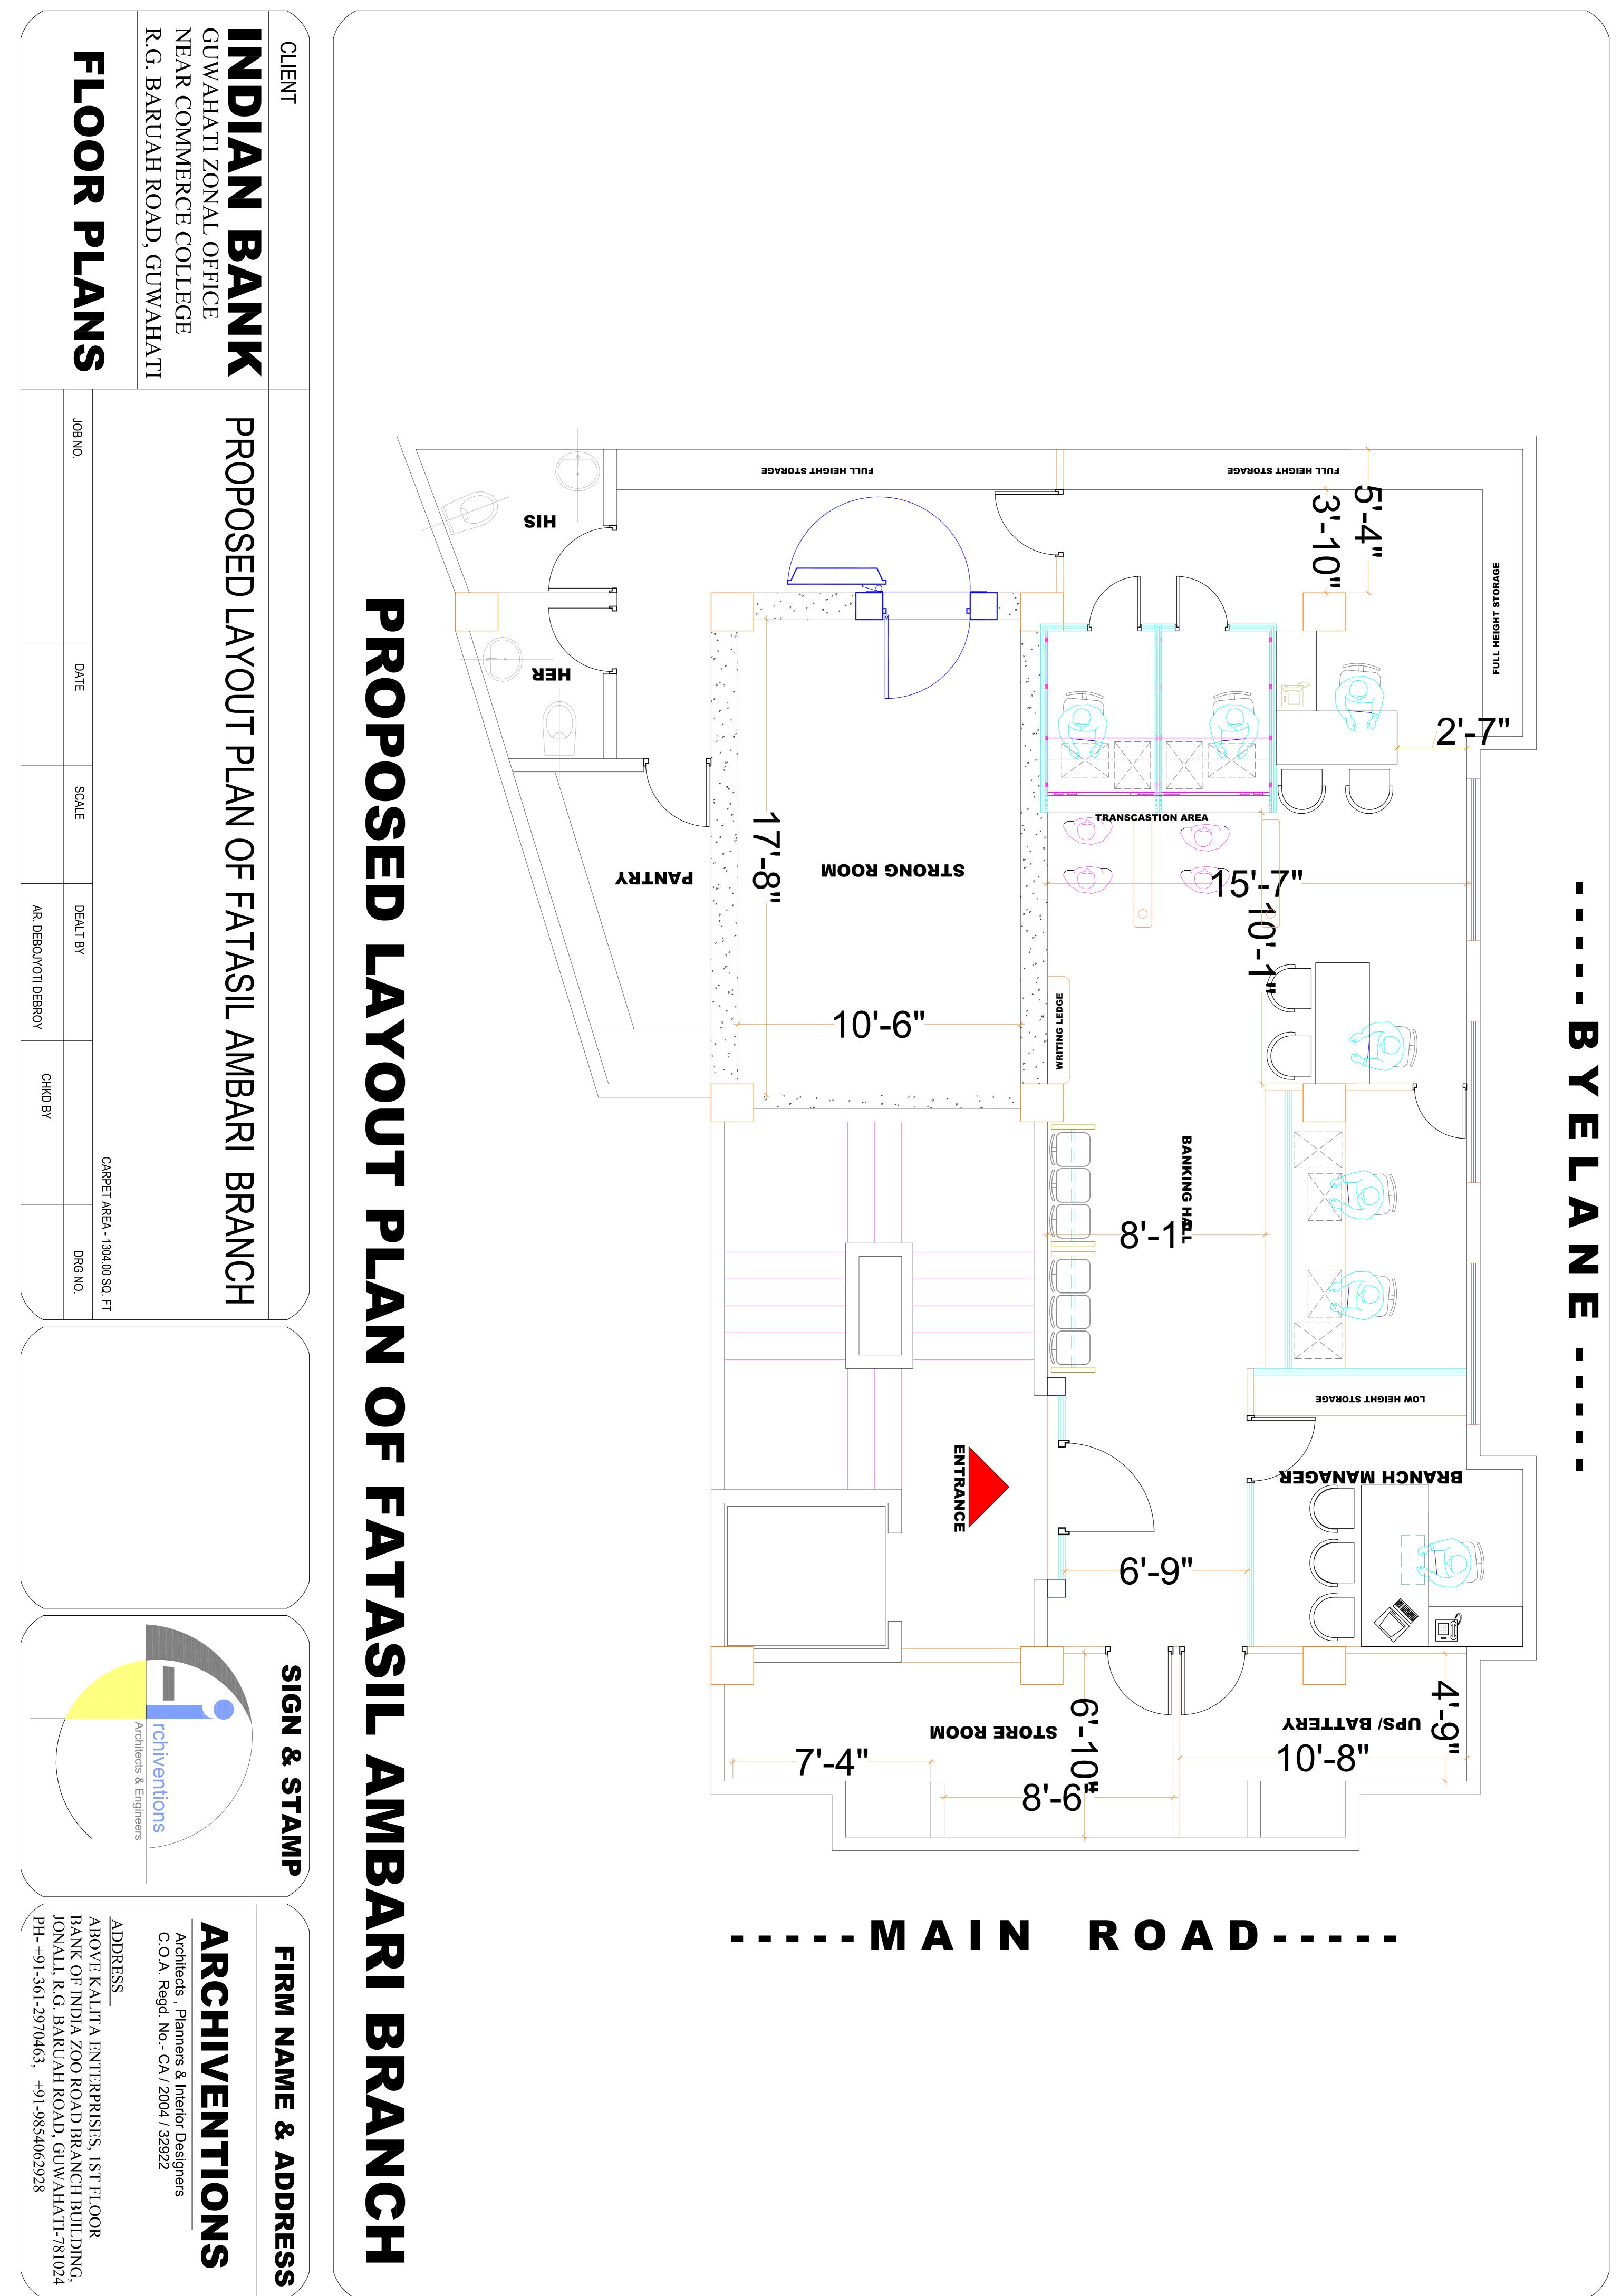

| PROIF      | CT NAME - CARPENTRY WORKS OF FATASHIL AMBARI BRANCH                                                                                                                                                                                                                                                                                                                                                                                                                                                                                                                                                                                                                                                                                                                                                                                                                                                                                                                                                                                                                                                                                                                                                                                                                                            |      |        |      |        |
|------------|------------------------------------------------------------------------------------------------------------------------------------------------------------------------------------------------------------------------------------------------------------------------------------------------------------------------------------------------------------------------------------------------------------------------------------------------------------------------------------------------------------------------------------------------------------------------------------------------------------------------------------------------------------------------------------------------------------------------------------------------------------------------------------------------------------------------------------------------------------------------------------------------------------------------------------------------------------------------------------------------------------------------------------------------------------------------------------------------------------------------------------------------------------------------------------------------------------------------------------------------------------------------------------------------|------|--------|------|--------|
|            |                                                                                                                                                                                                                                                                                                                                                                                                                                                                                                                                                                                                                                                                                                                                                                                                                                                                                                                                                                                                                                                                                                                                                                                                                                                                                                |      |        |      |        |
|            |                                                                                                                                                                                                                                                                                                                                                                                                                                                                                                                                                                                                                                                                                                                                                                                                                                                                                                                                                                                                                                                                                                                                                                                                                                                                                                |      |        |      |        |
| R.NO.      | DESCRIPTION                                                                                                                                                                                                                                                                                                                                                                                                                                                                                                                                                                                                                                                                                                                                                                                                                                                                                                                                                                                                                                                                                                                                                                                                                                                                                    | UNIT | QNTY   | RATE | AMOUNT |
| А          | PART-A (I) : DOOR, PARTITION, COUNTERS, STORAGE, FALSE CEILING                                                                                                                                                                                                                                                                                                                                                                                                                                                                                                                                                                                                                                                                                                                                                                                                                                                                                                                                                                                                                                                                                                                                                                                                                                 |      |        |      |        |
| 1          | Diam         Unit         Unit <thunit< th="">         Unit         Unit         <thu< td=""><td></td><td></td></thu<></thunit<> |      |        |      |        |
|            | Note :- The rate shall be include of frame work above false ceiling level. Measurement should be taken                                                                                                                                                                                                                                                                                                                                                                                                                                                                                                                                                                                                                                                                                                                                                                                                                                                                                                                                                                                                                                                                                                                                                                                         |      |        |      |        |
| а          | FULL HEIGHT PARTLY GLAZED PARTITION                                                                                                                                                                                                                                                                                                                                                                                                                                                                                                                                                                                                                                                                                                                                                                                                                                                                                                                                                                                                                                                                                                                                                                                                                                                            |      |        |      |        |
| (i)        | BOTH SIDE LAMINATE                                                                                                                                                                                                                                                                                                                                                                                                                                                                                                                                                                                                                                                                                                                                                                                                                                                                                                                                                                                                                                                                                                                                                                                                                                                                             | SFT  | 70.00  |      |        |
|            | 50mm @ 600mm c/c Horizontally and Vertically. The vertical alternate frames to be fixed to the ceiling with necessary fixtures. The framing shall be fixed with 8/9 mm thk. commercial grade plywood on both side and finished with 1mm Laminate of approved shade and make . Approved make 5/6 mm thick itched Float glass or clear glass fixed with frosted film as per design, to be fixed at an height as mentioned in the drawing or as directed by the architect. The skirting should be as per approved laminate as per drawing and direction. Rate shall be inclusive of necessary hardware items, etc. Complete. The edge beadings with steam                                                                                                                                                                                                                                                                                                                                                                                                                                                                                                                                                                                                                                         |      |        |      |        |
| (ii)       |                                                                                                                                                                                                                                                                                                                                                                                                                                                                                                                                                                                                                                                                                                                                                                                                                                                                                                                                                                                                                                                                                                                                                                                                                                                                                                | SFT  | 150.00 |      |        |
|            | 50mm @ 600mm c/c Horizontally and Vertically. The vertical alternate frames to be fixed to the ceiling with necessary fixtures. The framing shall be fixed with 8/9 mm thk. commercial grade plywood on one side and 12mm thk aesbostos cement sheet on the other sides and finished with 1mm Laminate of approved shade and make over ply and the other side fixed with A.C board to be finished with pop and paint of approved shade and make . The edge beadings with steam beach wood should be finished with melamine Polish. The rate shall also include providing a fixing of 35mm thk flush door fixed with 3 nos 3inches high S.S Hinges. The Door Shall be panelled on one side with 4mm thk A.C Board finished with POP and paint and the outer side of the door to be finished with approved shade of 1.0 mm thk laminate of approved make. The Door should include all hardware fittings like Mortice lock, Door Closes, Door Stopper, Handle etc all                                                                                                                                                                                                                                                                                                                             |      |        |      |        |
|            | FULL HEIGHT SOLID PARTITION IN BOTH SIDE LAMINATE                                                                                                                                                                                                                                                                                                                                                                                                                                                                                                                                                                                                                                                                                                                                                                                                                                                                                                                                                                                                                                                                                                                                                                                                                                              | SFT  | 102.00 |      |        |
|            | Aluminium Box Sections 50mm x 50mm @ 600mm c/c Horizontally and Vertically . The vertical alternate frames to be fixed to the ceiling with necessary fixtures. The framing shall be fixed with 8/9 mm thk. commercial grade plywood on both side and finished with 1mm Laminate of approved shade and make . Approved make 5/6 mm thick itched Float glass or clear glass fixed with frosted film as per design, to be fixed at an height as mentioned in the drawing or as directed by the architect . The skirting should be as per approved laminate as per drawing and direction. Rate shall be inclusive of necessary hardware items, etc.                                                                                                                                                                                                                                                                                                                                                                                                                                                                                                                                                                                                                                                |      |        |      |        |
| b.         | Semi ht Solid / Glazed Partition                                                                                                                                                                                                                                                                                                                                                                                                                                                                                                                                                                                                                                                                                                                                                                                                                                                                                                                                                                                                                                                                                                                                                                                                                                                               | SFT  | 24.00  |      |        |
|            | with 1mm thk laminate of approved shade & make. Providing and Fixing inserted Soft board / White boards / Glass maintaining the vertical surface lines and no extra measurements would be taken for the soft boards                                                                                                                                                                                                                                                                                                                                                                                                                                                                                                                                                                                                                                                                                                                                                                                                                                                                                                                                                                                                                                                                            |      |        |      |        |
| c          | FULLY GLAZED PARTITION - WITH TOUGHENED GLASS                                                                                                                                                                                                                                                                                                                                                                                                                                                                                                                                                                                                                                                                                                                                                                                                                                                                                                                                                                                                                                                                                                                                                                                                                                                  |      |        |      |        |
|            | above - mentioned makes at the top and grouting at the bottom with U - Shaped Aluminium rails and EPDM gaskets including cutting, making holes in glass and fixing the fittings in floors, false ceiling etc. and making                                                                                                                                                                                                                                                                                                                                                                                                                                                                                                                                                                                                                                                                                                                                                                                                                                                                                                                                                                                                                                                                       |      |        |      |        |
|            | USING OZONE / HAFFLE / YALE / GODREJ MAKE FITTINGS                                                                                                                                                                                                                                                                                                                                                                                                                                                                                                                                                                                                                                                                                                                                                                                                                                                                                                                                                                                                                                                                                                                                                                                                                                             | SFT  | 98.00  |      |        |
| 2          | DOORS                                                                                                                                                                                                                                                                                                                                                                                                                                                                                                                                                                                                                                                                                                                                                                                                                                                                                                                                                                                                                                                                                                                                                                                                                                                                                          | 511  | 20.00  |      |        |
| - <u>-</u> | ENTRANCE DOORS - WITH TOUGHENED GLASS (PATCH FITTINGS)                                                                                                                                                                                                                                                                                                                                                                                                                                                                                                                                                                                                                                                                                                                                                                                                                                                                                                                                                                                                                                                                                                                                                                                                                                         |      |        |      |        |