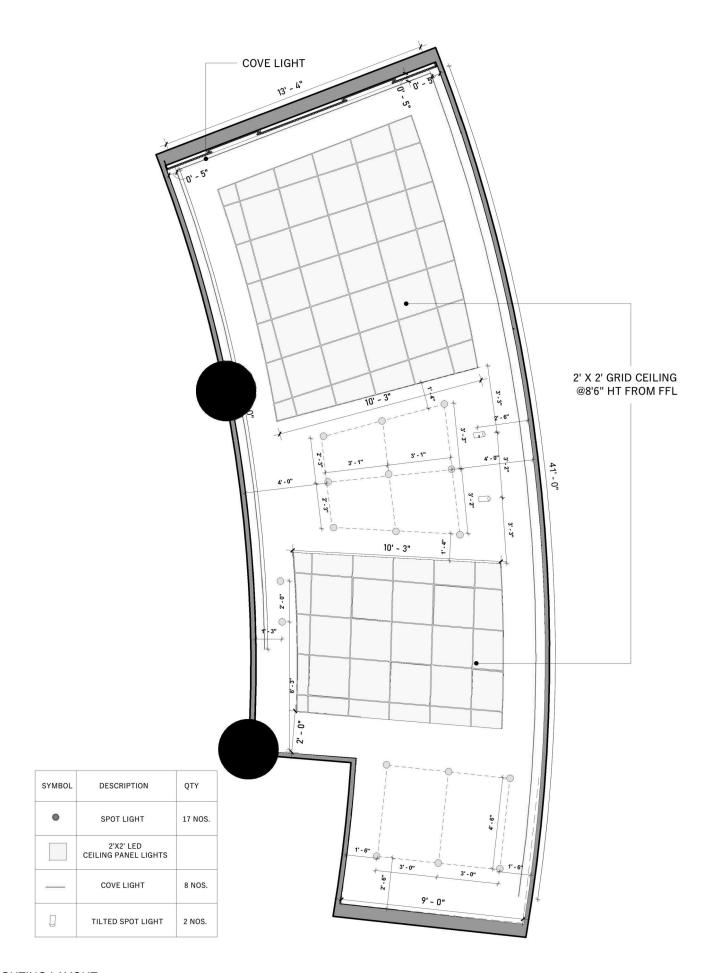

## 1 LIGHTING LAYOUT 1:40

|        | R d'II    |
|--------|-----------|
| ANCE   |           |
| TATION |           |
| WALL   |           |
| GE     | < ` ` ` > |
|        |           |
|        |           |

| SYMBOL | DESCRIPTION                       | QTY     |
|--------|-----------------------------------|---------|
| 0      | SPOT LIGHT                        | 17 NOS. |
|        | 2'X2' LED<br>CEILING PANEL LIGHTS | 11 NOS. |
| -      | COVE LIGHT                        | 8 NOS.  |
|        | TILTED SPOT LIGHT                 | 2 NOS.  |