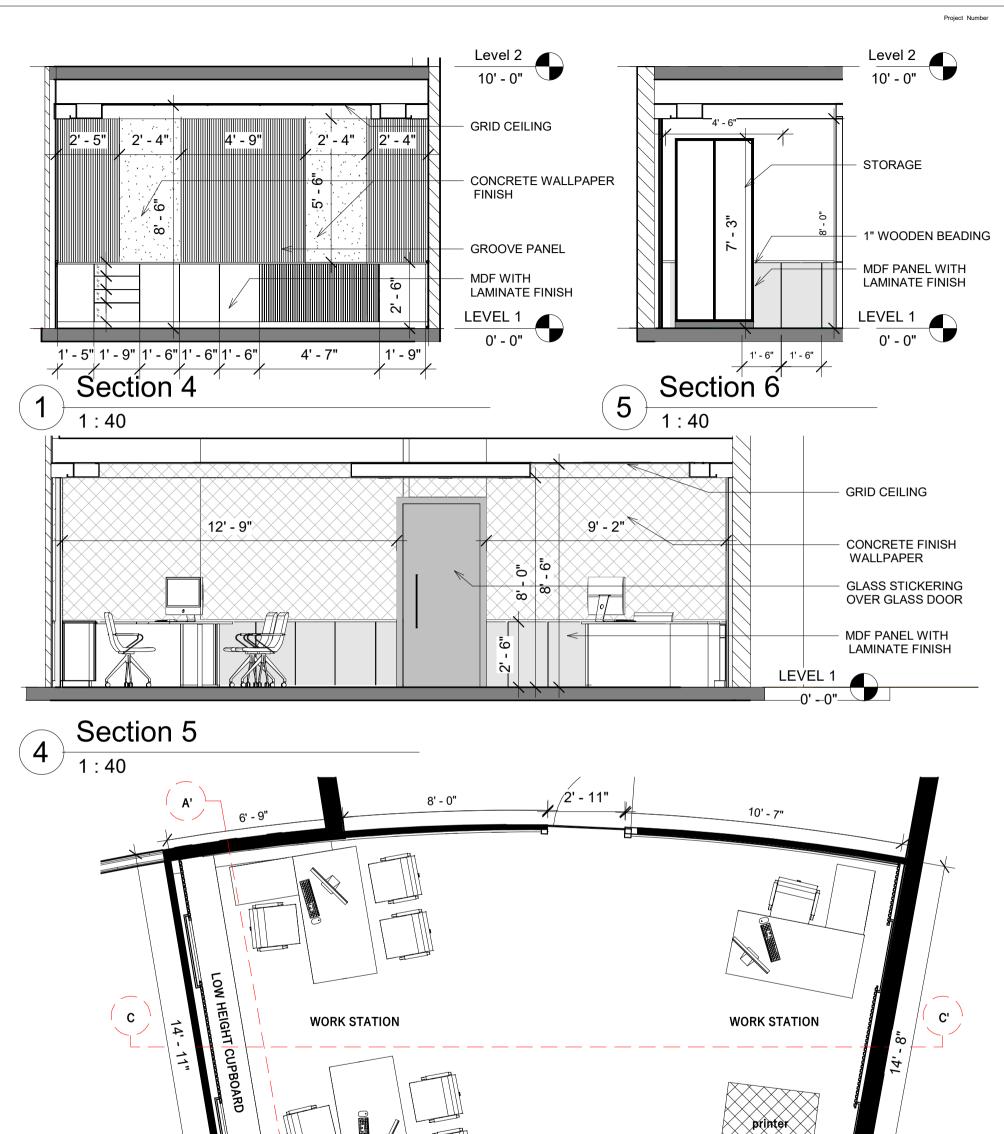

|     |                                                                                                                                                                           |           | A    |              |            | 10' - 8"         |                                                                | 5'-         | - 0"                         |            | TORAGE                                          | B                                             |
|-----|---------------------------------------------------------------------------------------------------------------------------------------------------------------------------|-----------|------|--------------|------------|------------------|----------------------------------------------------------------|-------------|-------