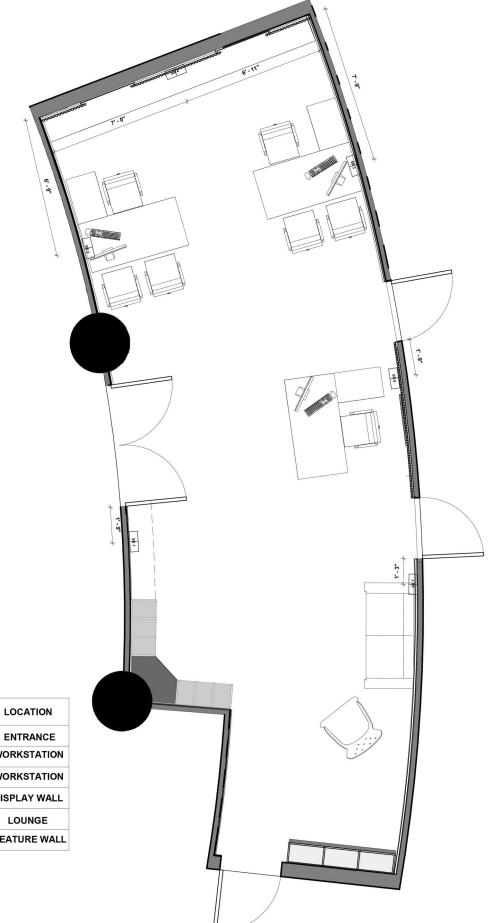

|      | DESCRIPTION | HT FROM<br>FFL | LOCATION     |
|------|-------------|----------------|--------------|
| SB1  |             | 4'6"           | ENTRANCE     |
| SB 2 | P 2         | 2'6"           | WORKSTATION  |
| SB3  | PP7 2       | 2'6"           | WORKSTATION  |
| SB4  |             | 3'6"           | DISPLAY WALL |
| SB 6 |             | 4'6"           | LOUNGE       |
| SB 6 | P 2         | 1'6"           | FEATURE WALL |

|      | DESCRIPTION | HT FROM<br>FFL | LOCATION     |
|------|-------------|----------------|--------------|
| SB1  |             | 4'6"           | ENTRANCE     |
| SB 2 | ₩ 2         | 2'6"           | WORKSTATION  |
| SB 3 | <b>P</b> 2  | 2'6"           | WORKSTATION  |
| SB 4 | <b>P</b> 2  | 3'6"           | DISPLAY WALL |
| SB 5 |             | 4'6"           | LOUNGE       |
| SB 6 | ₩ 2         | 1'6"           | FEATURE WALL |

## 1 SWITCH BOARD LAYOUT 1:40

|       |                                                                                                              |         |           |      |           |            |               |                 |             |               | · · ·       |                                                                                                                   |                                |
|-------|--------------------------------------------------------------------------------------------------------------|---------|-----------|------|-----------|------------|---------------|-----------------|-------------|---------------|-------------|-------------------------------------------------------------------------------------------------------------------|--------------------------------|
| NORTH | ALL DRAWINGS TO BE CO-<br>RELATED TO OTHER                                                                   |         | Issued to | Date | Ver / Rev | Issued For | No. of Copies | -               | OFFICE SEAL | STRUCTURAL :  | ARCHITECTS  | Client :                                                                                                          | date: 06/17/22 scale 1:40      |
|       | INCLATED TO OTHER<br>DWGS, DOCUMENTS, TENDER/SPE<br>CIFICATION,<br>INCLUDING OTHER<br>CONSULTANTS SUPPLIERS. | sions   |           |      |           |            |               | CLIENT COPY     |             | ELECTRICAL :  | ARCHITEC    | Project :<br>Site :                                                                                               | drawn : Author                 |
|       | MANUFACTURERS BEFORE<br>EXECUTION.<br>ANY DISCREPANCY/AMBIGUITY TO                                           | & revis |           |      |           |            |               | CONSULTANT COPY |             | PHE & FIRE :  | XXNO X      | Title : WORKING DRAWINGS                                                                                          | ckd by: Checker                |
|       | BE BROUGHT<br>TO ARCHITECTS NOTICE IN<br>WRITING                                                             | sue     |           |      |           |            |               | CRIGNAL COPY    |             | LANDSCAPE :   | EU S        | ALL THE DIMENSIONS IN feet and inches (FI)<br>DONOT SCALE THE DRAWING, FOLLOW THE                                 | dwg file : SWITCH BOARD LAYOUT |
|       | REASONABLY IN ADVANCE.                                                                                       | .92     |           |      |           |            |               |                 |             | Q.S. & P.M.C. | * CHENNALSO | <ul> <li>DIMENSIONS MENTIONED ALL DIMENSIONS TO BE<br/>CHECKED AT SITE. DO NOT USE THE DRAWING FOR ANY</li> </ul> | dwg.no: WD/A111                |
|       |                                                                                                              |         |           |      |           |            |               | -               |             |               |             | OTHER PURPOSE THAN IT IS MENT FOR                                                                                 | version/ revision :            |