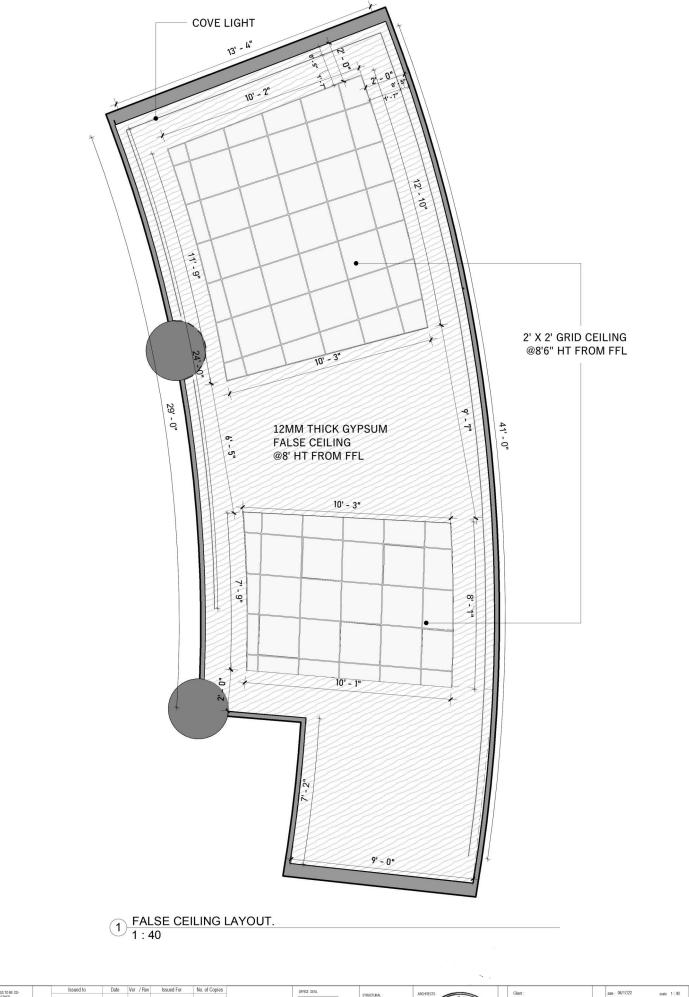

| NORTH    | ALL DRAWINGS TO BE CO-                                                                  |         | Issued to | Date | Ver / Rev | Issued For | No. of Copies |                                                     | OFFICE SEAL |              |             |                                                                                               | 05.47.00                        |
|----------|-----------------------------------------------------------------------------------------|---------|-----------|------|-----------|------------|---------------|-----------------------------------------------------|-------------|--------------|-------------|-----------------------------------------------------------------------------------------------|---------------------------------|
|          | RELATED TO OTHER                                                                        |         |           |      |           |            |               |                                                     |             | STRUCTURAL : | ARCHITECTS  | Client :                                                                                      | date : 06/17/22 scale 1 : 40    |
| $\frown$ | DWGS, DOCUMENTS, TENDER/SPE<br>CIFICATION,<br>INCLIDING OTHER<br>CONSULTANTS SUPPLIERS. | ions    |           |      |           |            |               | CLIENT COPY                                         |             | ELECTRICAL   | ANDANTEC    | Project :<br>Site :                                                                           | drawn : Author                  |
|          | MANUFACTURERS BEFORE<br>EXECUTION.<br>ANY DISCREPANCY/AMBIGUITY TO                      | & revis |           |      |           |            |               | CONSULTANT COPY     CONTRACTOR COPY     OFFICE COPY |             | PHE & FIRE : | N N N       | Title : WORKING DRAWINGS                                                                      | ckd by Checker                  |
|          | BE BROUGHT<br>TO ARCHITECTS NOTICE IN<br>WRITING                                        | Sue     |           |      |           |            |               | C ORIGNAL COPY                                      |             | LANDSCAPE :  | I I I       | ALL THE DIMENSIONS IN feet and inches (FI)<br>DONOT SCALE THE DRAWING, FOLLOW THE             | dwg file : FLASE CEILING LAYOUT |
|          | REASONABLY IN ADVANCE.                                                                  | 22.     |           |      |           |            |               |                                                     |             | QS &PMC:     | CHENNAL SUS | DIMENSIONS MENTIONED. ALL DIMENSIONS TO BE<br>CHECKED AT SITE, DO NOT USE THE DRAWING FOR ANY | dwg.no: WD / A106               |
|          |                                                                                         |         |           |      |           |            |               |                                                     |             |              | CHENNAL     | OTHER PURPOSE THAN IT IS MENT FOR                                                             | version/ revision :             |