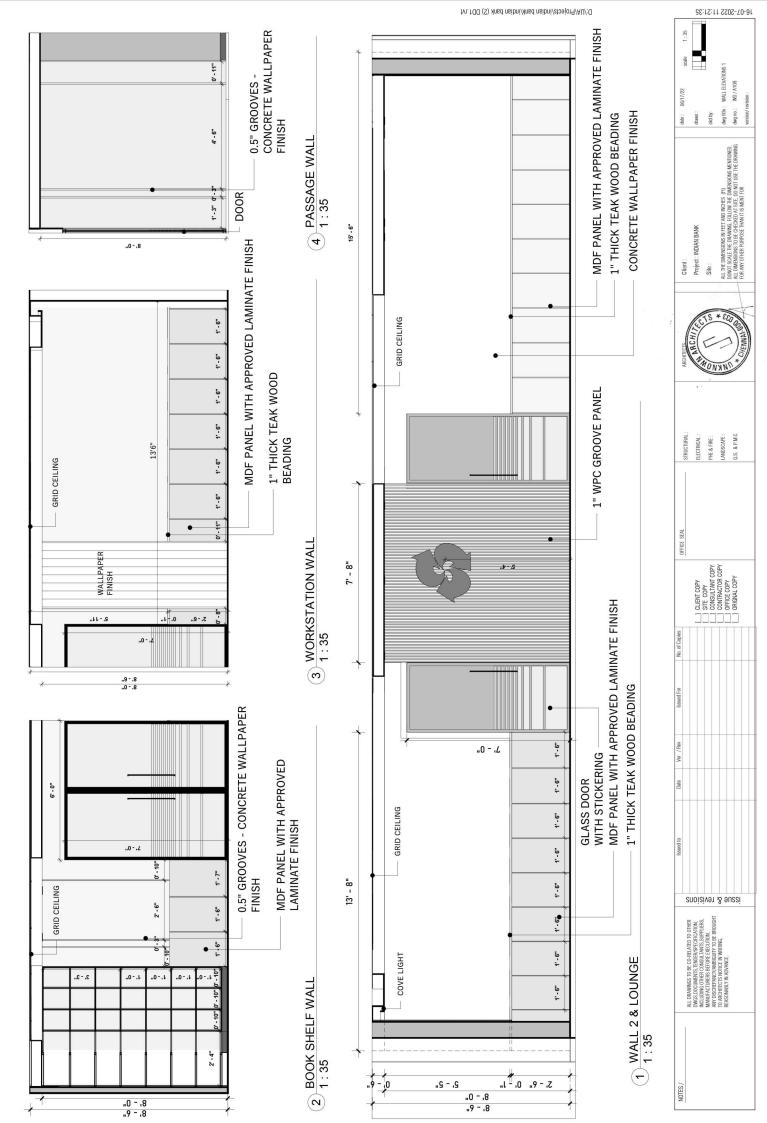

| REASONABLY IN ADVANCE.                                                                  | 22.     |           |      |           |            |               |                                                     |             | QS &PMC:     | CHENNAL SUS | DIMENSIONS MENTIONED. ALL DIMENSIONS TO BE<br>CHECKED AT SITE, DO NOT USE THE DRAWING FOR ANY | dwg.no: WD / A106               |
|          |                                                                                         |         |           |      |           |            |               |                                                     |             |              | CHENNAL     | OTHER PURPOSE THAN IT IS MENT FOR                                                             | version/ revision :             |









| 1.40  |                                                                                                                                                                                                                                                                               |                   |           |      |           |            |               |                                                                                            |             |                                                                              |         |