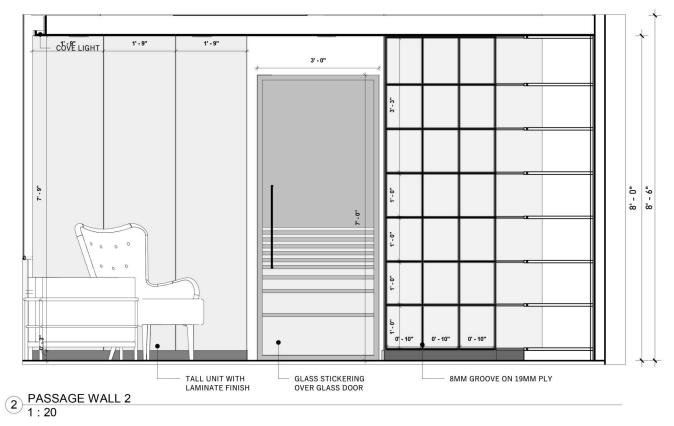

| REASONABLY IN ADVANCE.                                                                  | 22.     |           |      |           |            |               |                                                     |             | QS &PMC:     | CHENNAL SUS | DIMENSIONS MENTIONED. ALL DIMENSIONS TO BE<br>CHECKED AT SITE, DO NOT USE THE DRAWING FOR ANY | dwg.no: WD / A106               |
|          |                                                                                         |         |           |      |           |            |               |                                                     |             |              | CHENNAL     | OTHER PURPOSE THAN IT IS MENT FOR                                                             | version/ revision :             |









| 1.40  |                                                                                                                                                                                                                                                                               |                   |           |      |           |            |               |                                                                                            |             |                                                                              |         |