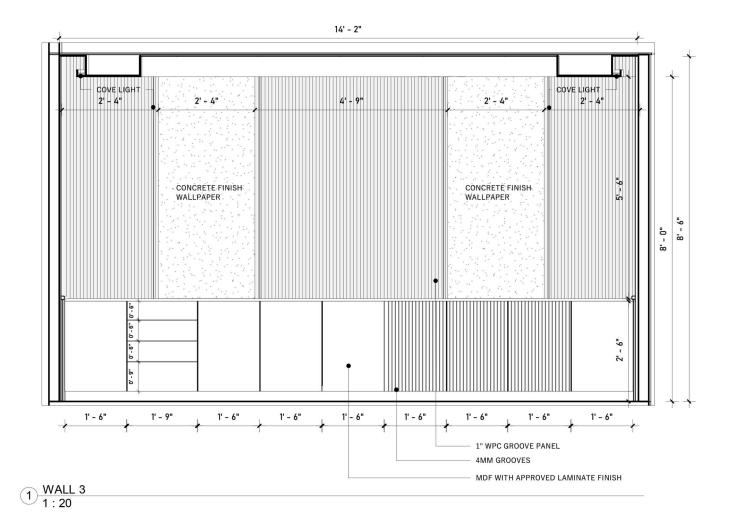

| REASONABLY IN ADVANCE.                                                                  | 22.     |           |      |           |            |               |                                                     |             | QS &PMC:     | CHENNAL SUS | DIMENSIONS MENTIONED. ALL DIMENSIONS TO BE<br>CHECKED AT SITE, DO NOT USE THE DRAWING FOR ANY | dwg.no: WD / A106               |
|          |                                                                                         |         |           |      |           |            |               |                                                     |             |              | CHENNAL     | OTHER PURPOSE THAN IT IS MENT FOR                                                             | version/ revision :             |









| 1.40  |                                                                                                                                                                                                                                                                               |                   |           |      |           |            |               |                                                                                            |             |                                                                              |         |