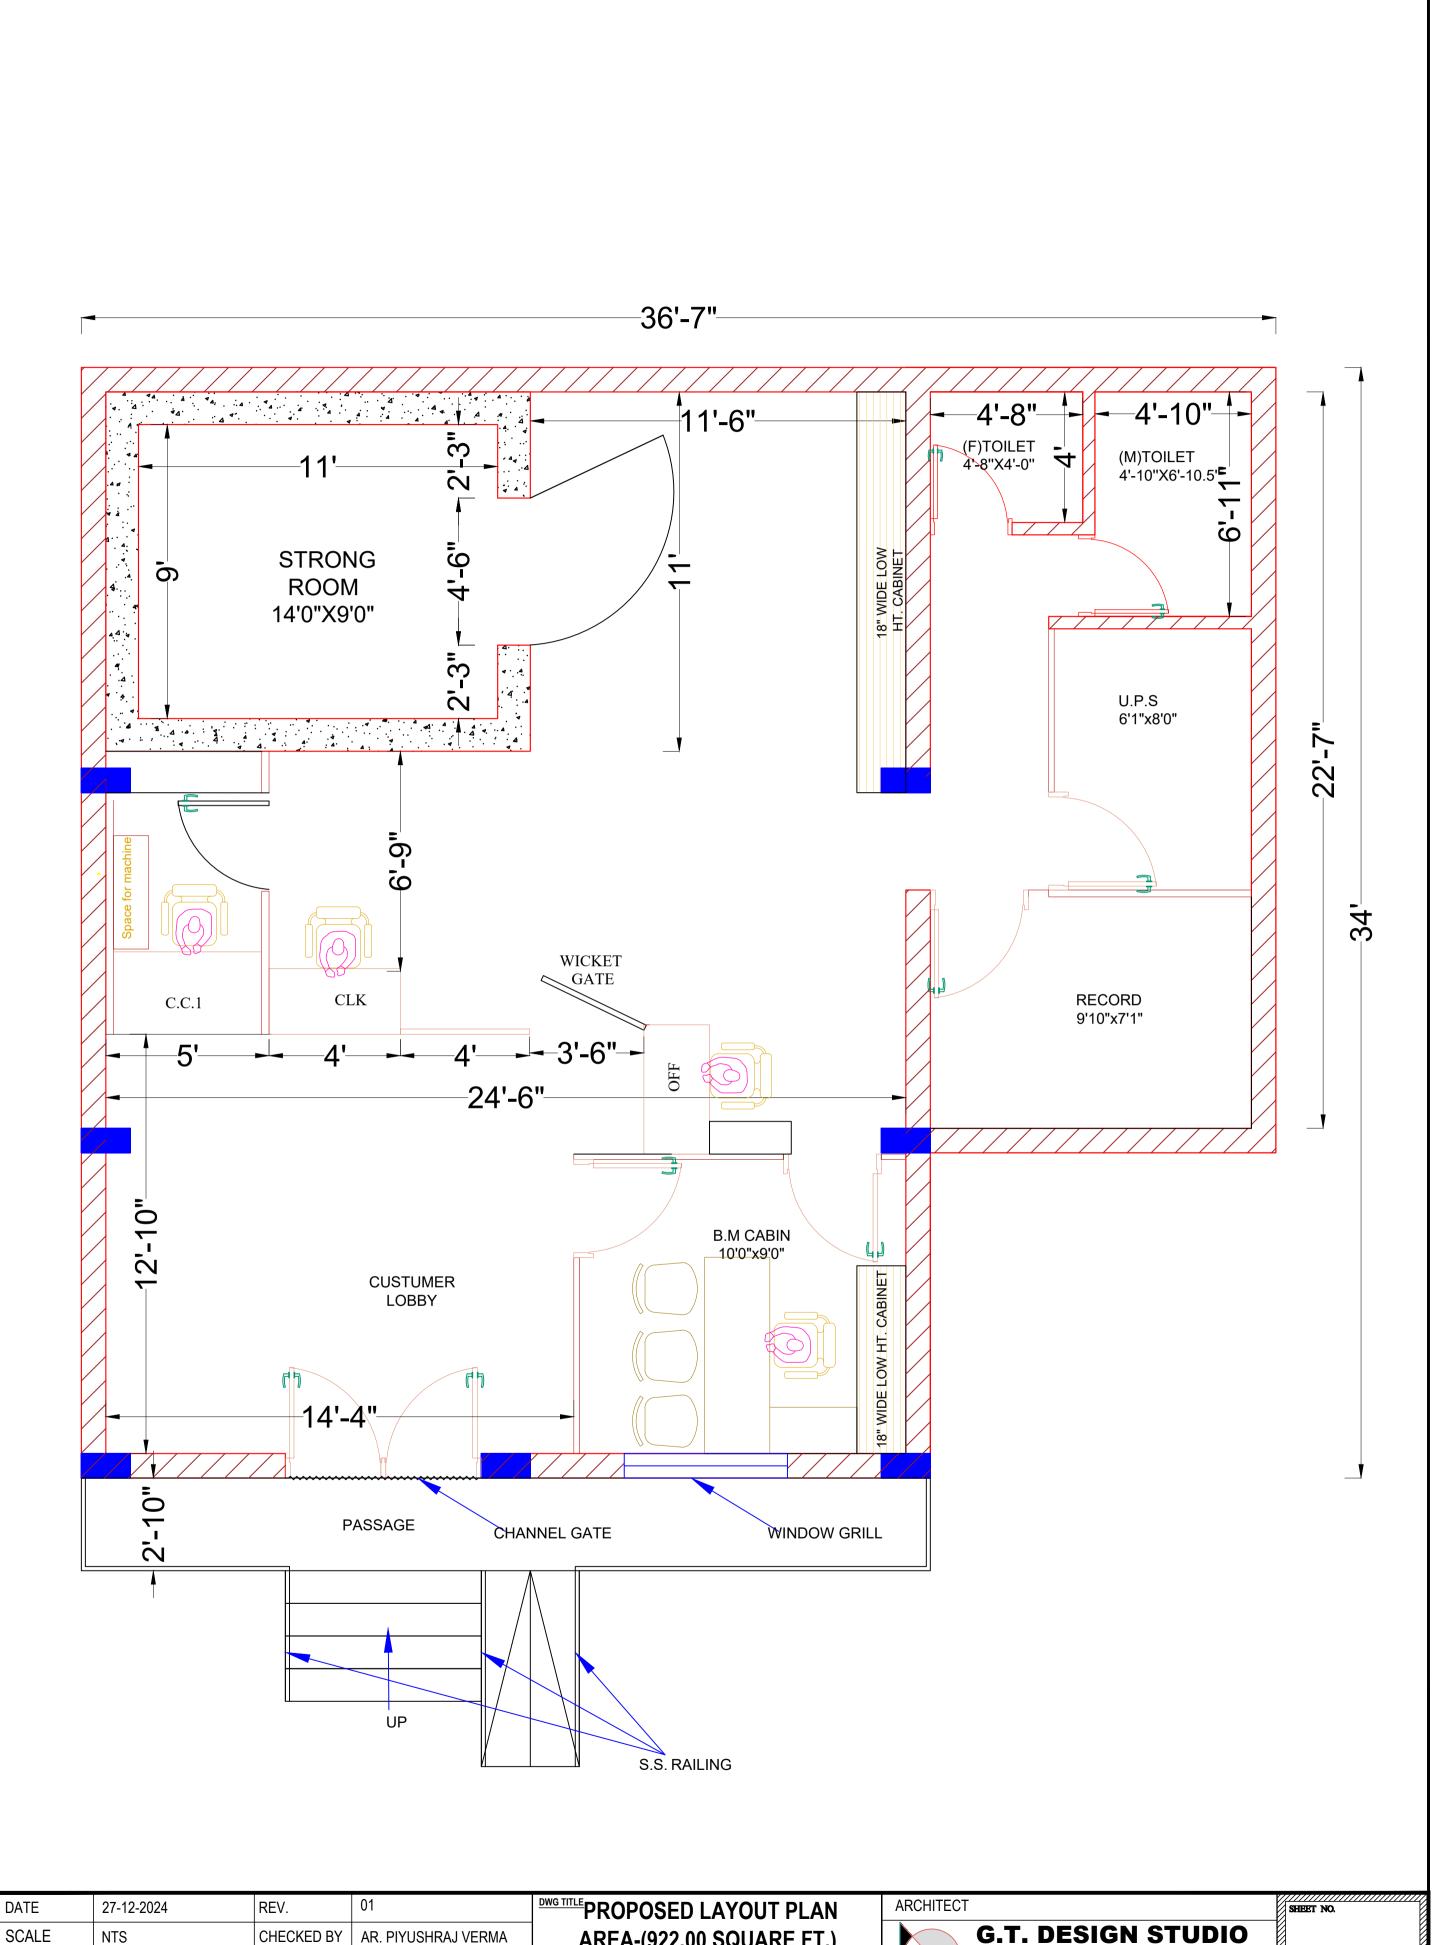

AR.ANSHUL SENGAR DRAWN BY **DESIGN BY** ER. CHANDRAHAS THIS DRAWING AND THE DESIGNS ON WHICH IT IS BASED ARE THE COPYRIGHT AND PROPERTY OF MS. G.T.DESIGN STUDIO AND THEIR USE IS CONDITIONED UPON THE USERS AGREEMENT NOT TO REPRODUCE OR TO USE FOR ANY OTHER PURPOSE WHOLLY OR IN PART ANY DETAILS THEREIN WITHOUT THE SPECIFIC WRITTEN PERMISSION OF MS. G.T.DESIGN STUDIO, RaIPUR. **AREA-(922.00 SQUARE FT.)** 

(EXCLUDING WALLS, COLUMN)

PROJECT TITLE INDIAN BANK BRANCH AUNDHAI (C.G) RAJNANDGANV (C.G.)

P-27,Kavita Nagar,Avanti Vihar,Raipur-492001,Chhattisgarh. Voice:-+91-9424114546,+91-9907402063 Off.-0771-4011330 Email:-gtdsarchitect@gmail.com,gt\_designstudio@rediffmail.com