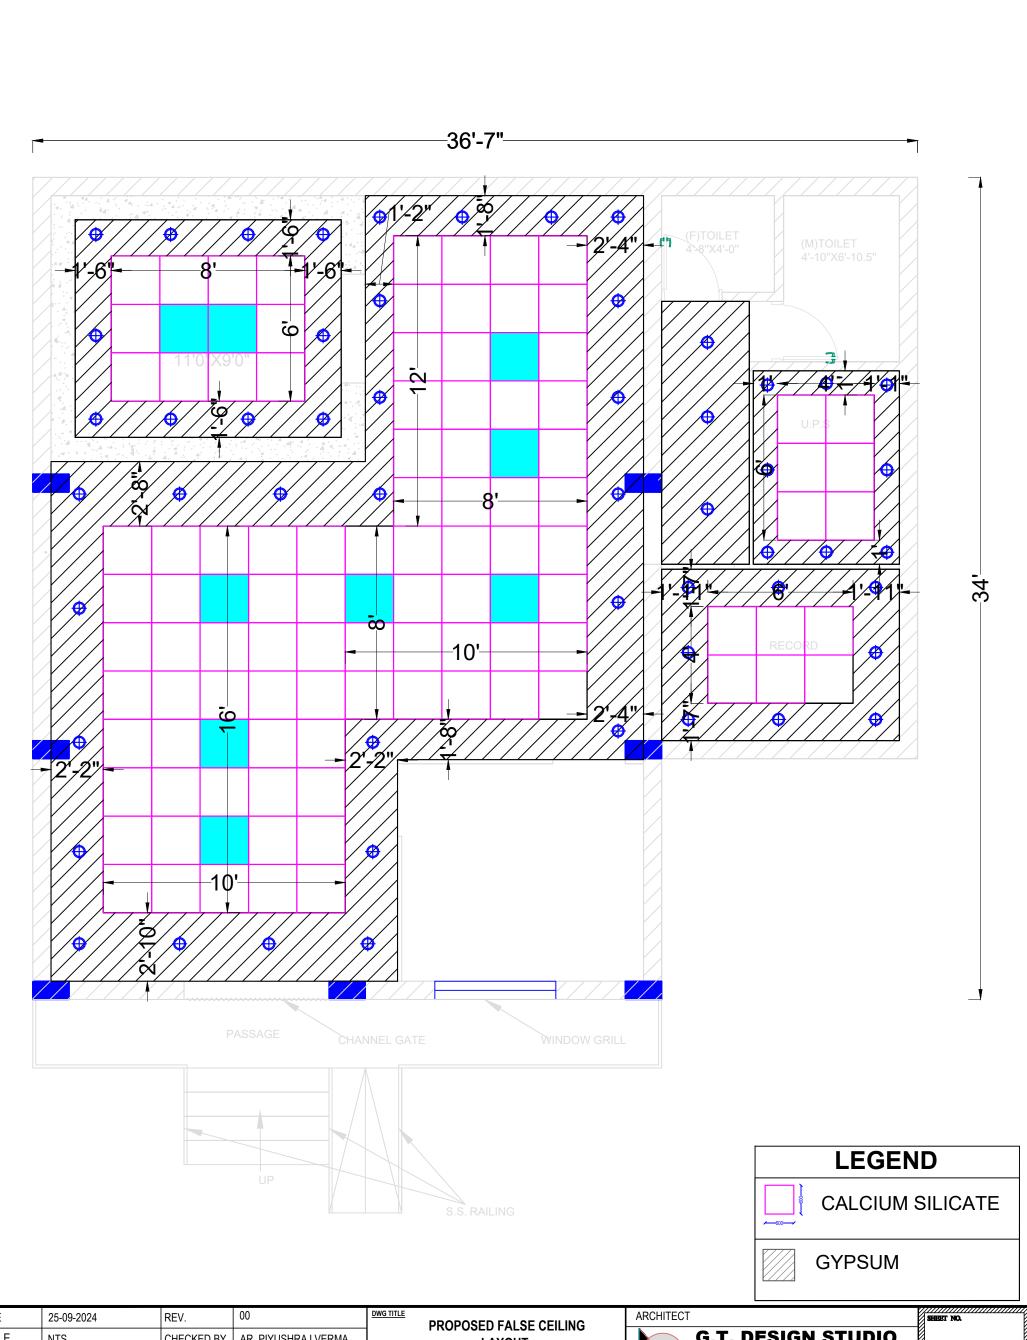

|          | with openable shutters made up of 19mm BWP ply, The rear portion is to                                                                                              |        |         |          |   |
|----------|---------------------------------------------------------------------------------------------------------------------------------------------------------------------|--------|---------|----------|---|
|          | be closed with 8.0mm ply. Front of the cabinet is to be finished with                                                                                               |        |         |          |   |
|          | 1.0mm thick laminate with approved pattern with different colour                                                                                                    |        |         |          |   |
|          | laminated finish of approved shade & colour with Proper Steam                                                                                                       |        |         |          |   |
|          | Beachmoulding, beadings, and different colour laminate as per pattern in                                                                                            |        |         | <u> </u> |   |
|          | shutters and in skirting strictly as per the design, pattern, including all                                                                                         |        |         |          |   |
|          | necessary fittings, such as locks, handles. The inside portion is to be                                                                                             |        |         |          |   |
|          | finished with .8 laminate. The cost shall include all materials, labour,                                                                                            |        |         |          |   |
|          |                                                                                                                                                                     |        |         |          |   |
|          | accessories etc complete.                                                                                                                                           |        |         |          |   |
| <u>6</u> | FALSE CEILING                                                                                                                                                       |        |         |          |   |
|          | GYPSUM CEILING                                                                                                                                                      | 347.00 | sqft    |          |   |
|          | Providing and fixing gypsum false ceiling. in 12.5mm thick Gypboard                                                                                                 |        | 1       |          |   |
|          | (POP) plain false ceiling with GI suspended from RCC slab/ Beam as                                                                                                  |        |         |          |   |
|          | approved by Bank/ Architect including G.I. Parameter Channels of size                                                                                               |        |         |          | + |
|          |                                                                                                                                                                     |        |         |          |   |
|          | 0.55 mm thick having one flange of 20mm and another flange of 30mm                                                                                                  |        |         |          |   |
|          | and web of 27mm along with parameter of ceiling, screw fixed, to the brick                                                                                          |        |         |          |   |
|          | wall / partition with the help of nylon sleeves and screws at 600mm C/C.                                                                                            |        |         |          |   |
|          | The suspended G.I. Intermediate channels of size 45 x 0.9 mm thick with                                                                                             |        |         |          | + |
|          | two flanges of 15mm each from the sofit at 1200mm C/C with GI cleats                                                                                                |        |         |          | + |
|          | and steel expansion fasteners. Ceiling sections of 0.55mm thick having web                                                                                          |        |         |          |   |
|          | of 51.5mm and two flanges of 26mm each with lips of 10.5mm are then                                                                                                 |        |         |          |   |
|          | fixed to intermediate channel with help of connecting clips and in direction                                                                                        |        |         |          |   |
|          |                                                                                                                                                                     |        |         |          | + |
|          | perpendicular to intermediate channel at 457 mm C/C. 12.5mm Tapered                                                                                                 |        |         |          |   |
|          | edge Gypboard channel at 457mm C/C in both the directions screwed                                                                                                   |        |         |          |   |
|          | fixed to the ceiling sectionwith 25mm dry wall screws at 230mm C/C                                                                                                  |        |         |          |   |
|          | screw, fixing is done mechanically with drilling machine and suitable                                                                                               |        |         |          |   |
|          | attachment. Finally the boards are to be jointed and finished with jointing                                                                                         |        |         |          | + |
|          | compound, paper tape and two coats of top Coat, suitable for Gypboard                                                                                               |        |         |          | + |
|          | (As recommended practice of India Gyp.) For light fittings incutouts etc                                                                                            |        |         |          |   |
|          | are to be made with a frame of parameter channels of size 20 x 27 x 30 x                                                                                            |        |         |          |   |
|          | 0.5mm thick supported suitably. Angle beads, edge bends, control joints as                                                                                          |        |         |          |   |
|          |                                                                                                                                                                     |        |         |          |   |
|          | required to be provided. The quoted rates to include allthe above items,                                                                                            |        |         |          |   |
|          | ceiling to be painted with minimum two coats of plastic emulsion paint                                                                                              |        |         |          |   |
|          | including base preparation. etc. complete.                                                                                                                          |        |         |          |   |
|          |                                                                                                                                                                     |        |         |          |   |
|          | ARMSTRONG CEILING                                                                                                                                                   | E12.00 | a creft |          |   |
|          |                                                                                                                                                                     | 512.00 | sqft    | <b></b>  |   |
|          | Providing and fixing of false ceiling at all heights of                                                                                                             |        |         |          |   |
|          | 600mmx600mmx12mm armstrong mineral fiber ceiling tiles of type IBIZA                                                                                                |        |         |          |   |
|          | RH-90 laid on armstrong prelude XL exposed grid systems with 9mm wide                                                                                               |        |         |          |   |
|          | T Section flanges colour white. The frame work comprise of main runner                                                                                              |        |         |          | + |
|          | spaced at 1200mm centers securely fixed to the structural soffit approved                                                                                           |        |         |          | + |
|          | hangers at 1200mm maximum centers. Hangers (GI wire) to be fixed by                                                                                                 |        |         |          |   |
|          | approved roof plug and screws etc. The last hanger at the end of each                                                                                               |        |         |          |   |
|          | 1 0                                                                                                                                                                 |        |         |          |   |
|          | main runner should not be greater than 450mm from the adjacent wall.                                                                                                |        |         |          | 1 |
|          | flush fitting 1200mm along cross tees (with double stitching) to be                                                                                                 |        |         |          | + |
|          | interlocked between main runners at 600mm c/ c to form 1200x600mm                                                                                                   |        |         |          |   |
|          | modules. Cut cross tees longer than 600mm to be supported                                                                                                           |        |         |          |   |
|          | independently. 600mmx600mm modules to be formed by fittings 600mm                                                                                                   |        |         |          |   |
|          | long flush fitting cross tees centrally between the 1200mm cross tees.                                                                                              |        |         |          |   |
|          | Perimeter trim to be armstrong wall angle secured to walls at 450mm                                                                                                 |        |         |          |   |
|          | maximum centers.                                                                                                                                                    |        |         |          |   |
|          |                                                                                                                                                                     |        |         |          | + |
| 7        | PANELLING                                                                                                                                                           | F0.00  |         |          | + |
| <u>a</u> | WALL PANELLING                                                                                                                                                      | 50.00  | sqft    |          |   |
|          | Providing and fixing at site column paneling with IInd class steam beach                                                                                            |        |         |          |   |
|          | wood 2" x 1.25" battens to be fixed over column as per the requirement to                                                                                           |        |         |          |   |
|          | ÷ •                                                                                                                                                                 |        |         |          | + |
|          | be finished with 9.0mm BWP Grade ply finished with Mettalic colour                                                                                                  |        |         | 1        |   |
|          | be finished with 9.0mm BWP Grade ply finished with Mettalic colour laminated finished with given design. The cost shall include all materials,                      |        |         |          |   |
|          | be tinished with 9.0mm BWP Grade ply finished with Mettalic colour laminated finished with given design. The cost shall include all materials, labour etc complete. |        |         |          |   |

LAYOUT (EXCLUDING WALLS, COLUMN)

| PROJECT TITLE                    |  |
|----------------------------------|--|
| INDIAN BANK BRANCH AUNDHAI (C.G) |  |
| RAJNANDGANV (C.G.)               |  |

**G.T. DESIGN STUDIO** ARCHITECTS + PLANNERS + INTERIOR DESIGNERS ENGINEER'S + PROJECT MANAGEMENT'S \*\* ?????