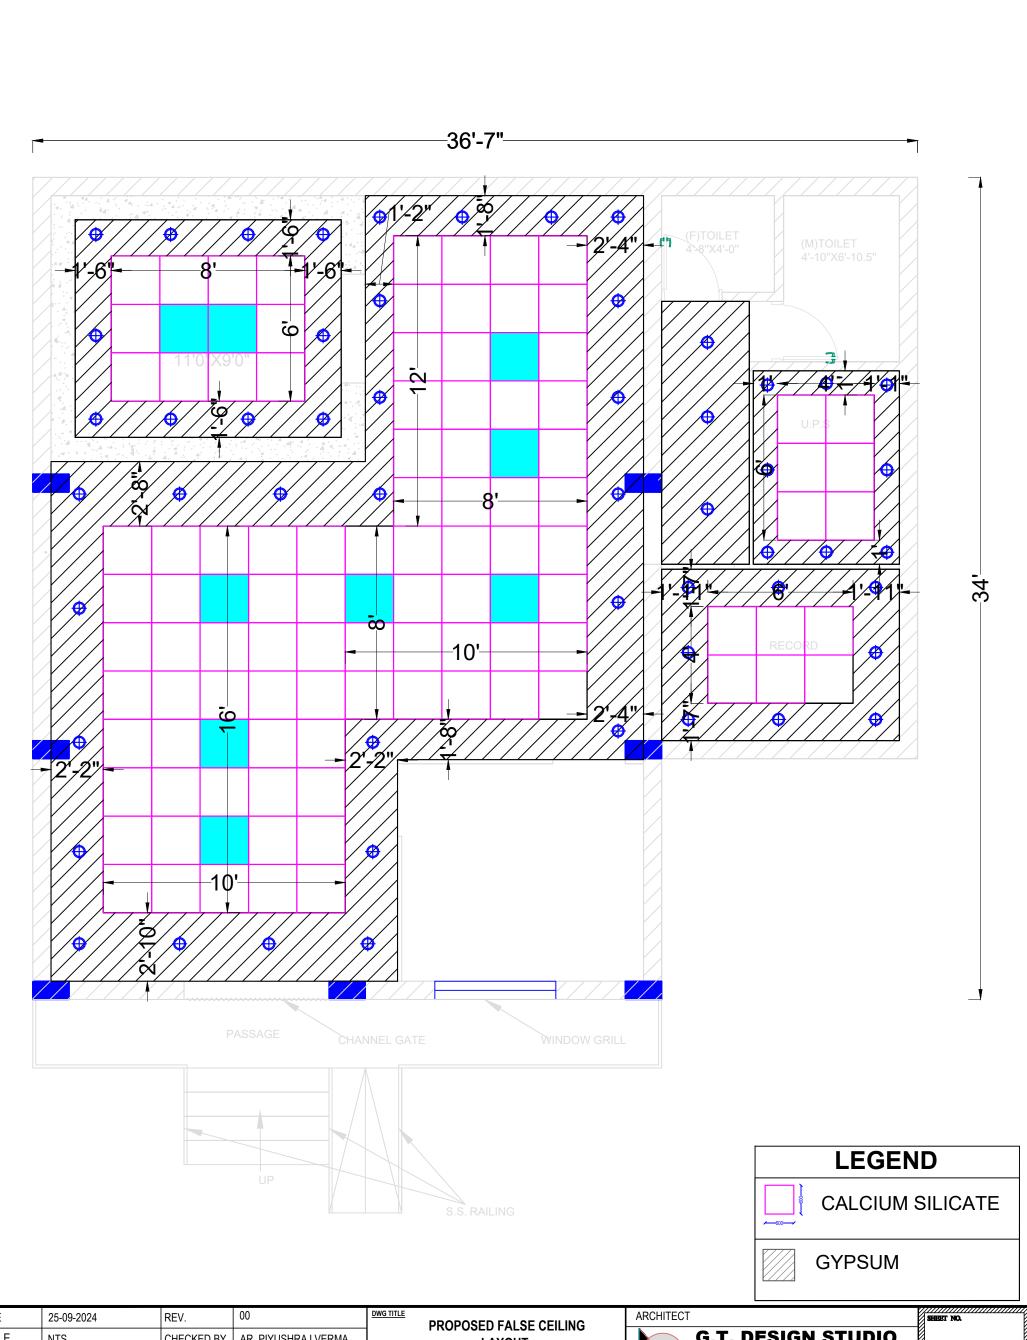

y rated, capacitor start and run type, |    |      |   |
|          | totally enclosed and ruggedly built, per-lubricated double ball bearing,   |    |      |   |
|          | copper wounded, A & E class insulation, dynamically balanced, below 40     |    |      |   |
|          | db sound level etc. a) 300mm sweep, 900 r.p.m. exhaust fan.                |    |      |   |
| <u>6</u> | WALL BRACKET FAN                                                           | 5  | Nos. |   |
|          | Wall bracket fan white (400mm blade size) Havels/CG/Bajaj                  |    |      |   |
|          |                                                                            |    |      |   |
|          | TOTAL FOR ELECTRICAL FIXTURES                                              |    |      | · |



| DATE      | 25-09-2024       | REV.       | 00                  | ₽ |
|-----------|------------------|------------|---------------------|---|
| SCALE     | NTS              | CHECKED BY | AR. PIYUSHRAJ VERMA |   |
| DESIGN BY | AR.ANSHUL SENGAR | DRAWN BY   | ER. CHANDRAHAS      |   |

THIS DRAWING AND THE DESIGNS ON WHICH IT IS BASED ARE THE COPYRIGHT AND PROPERTY OF MS. G.T.DESIGN STUDIO AND THEIR USE IS CONDITIONED UPON THE USERS AGREEMENT NOT TO REPRODUCE OR TO USE FOR ANY OTHER PURPOSE WHOLLY OR IN PART ANY DETAILS THEREIN WITHOUT THE SPECIFIC WRITTEN PERMISSION OF MS. G.T.DESIGN STUDIO, RaIPUR.

LAYOUT (EXCLUDING WALLS, COLUMN)

| PROJECT TITLE                    |  |
|----------------------------------|--|
| INDIAN BANK BRANCH AUNDHAI (C.G) |  |
| RAJNANDGANV (C.G.)